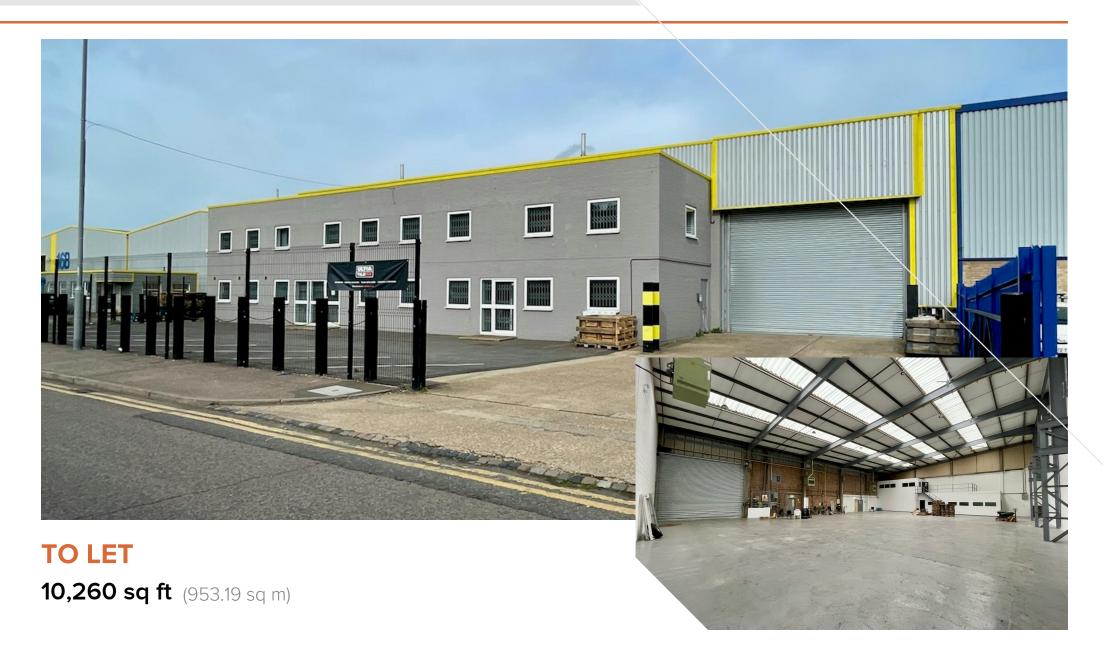

# **Unit 14B Cosgrove Way**

Luton, LU1 1XL

- 6.5m eaves height
- One roller shutter door
- Two storey offices
- Established trade counter estate
- LED Lighting (warehouse)
- Fenced forecourt

# Description

A mid terrace trade counter / warehouse unit previously occupied by Magnet. The unit benefits from a trade counter area at ground floor level with first floor offices above. The warehouse benefits from 6.5m eaves height at the front of the unit (rising to 8m at the rear of the unit), LED lighting, three phase power, mains gas and an electronically operated roller shutter door. A large mezzanine has been installed within the unit but will be removed as part of the refurbishment works. Car parking is provided at the front of the unit.

# Accommodation

The accommodation comprises the following areas:

| Name                                | sq ft  | sq m   |
|-------------------------------------|--------|--------|
| Ground - Warehouse                  | 7,560  | 702.35 |
| Ground - Trade Counter / Undercroft | 1,350  | 125.42 |
| 1st - Offices                       | 1,350  | 125.42 |
| Total                               | 10,260 | 953.19 |