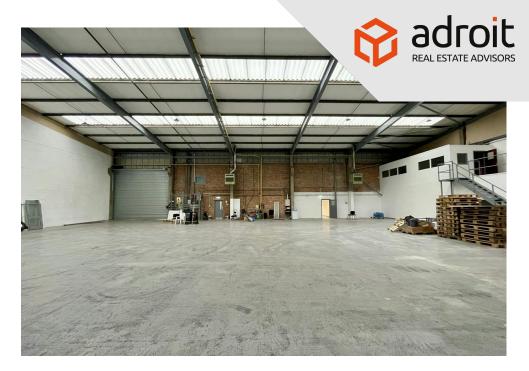

# Description

A mid terrace trade counter / warehouse unit previously occupied by Magnet. The unit benefits from a trade counter area at ground floor level with first floor offices above. The warehouse benefits from 6.5m eaves height at the front of the unit (rising to 8m at the rear of the unit), LED lighting, three phase power, mains gas and an electronically operated roller shutter door. A large mezzanine has been installed within the unit but will be removed as part of the refurbishment works. Car parking is provided at the front of the unit.