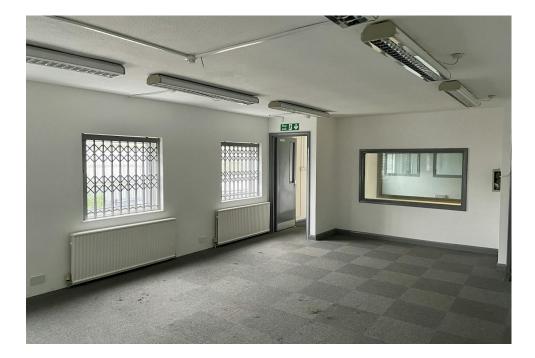

# Description

A mid terrace trade counter / warehouse unit previously occupied by Magnet. The unit benefits from a trade counter area at ground floor level with first floor offices above. The warehouse benefits from 6.5m eaves height at the front of the unit (rising to 8m at the rear of the unit), LED lighting, three phase power, mains gas and an electronically operated roller shutter door. A large mezzanine has been installed within the unit but will be removed as part of the refurbishment works. Car parking is provided at the front of the unit.

# Accommodation

The accommodation comprises the following areas:

| Name                                | sq ft  | sq m   |
|-------------------------------------|--------|--------|
| Ground - Warehouse                  | 7,560  | 702.35 |
| Ground - Trade Counter / Undercroft | 1,350  | 125.42 |
| 1st - Offices                       | 1,350  | 125.42 |
| Total                               | 10,260 | 953.19 |