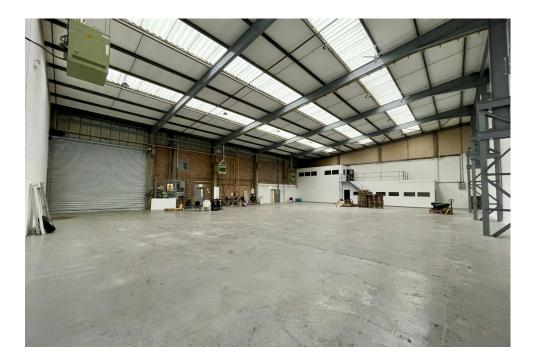

# Description

A mid terrace trade counter / warehouse unit previously occupied by Magnet. The unit benefits from a trade counter area at ground floor level with first floor offices above. The warehouse benefits from 6.5m eaves height at the front of the unit (rising to 8m at the rear of the unit), LED lighting, three phase power, mains gas and an electronically operated roller shutter door. A large mezzanine has been installed within the unit but will be removed as part of the refurbishment works. Car parking is provided at the front of the unit.