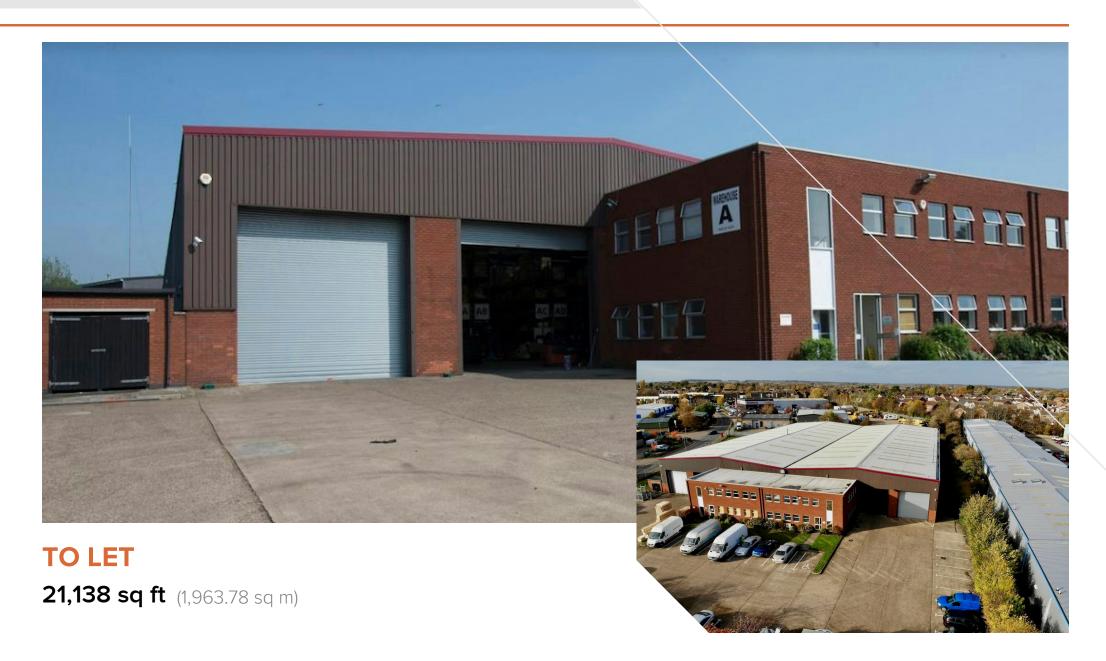

# **Unit A Postley Road**

Bedford, MK42 7BU

# **Description**

A semi detached warehouse unit with ancillary ground and first floor offices in a development of four similar units sharing a gated and secure yard and car park. The unit is available to let on a new lease either in its existing condition or can be refurbished to a bespoke specification by the Landlord prior to occupation.

#### **Accommodation**

The accommodation comprises the following areas:

| Name               | sq ft  | sq m     |
|--------------------|--------|----------|
| Ground - Warehouse | 18,907 | 1,756.52 |
| Ground - Offices   | 1,111  | 103.22   |
| 1st - Offices      | 1,120  | 104.05   |
| Total              | 21,138 | 1,963.79 |