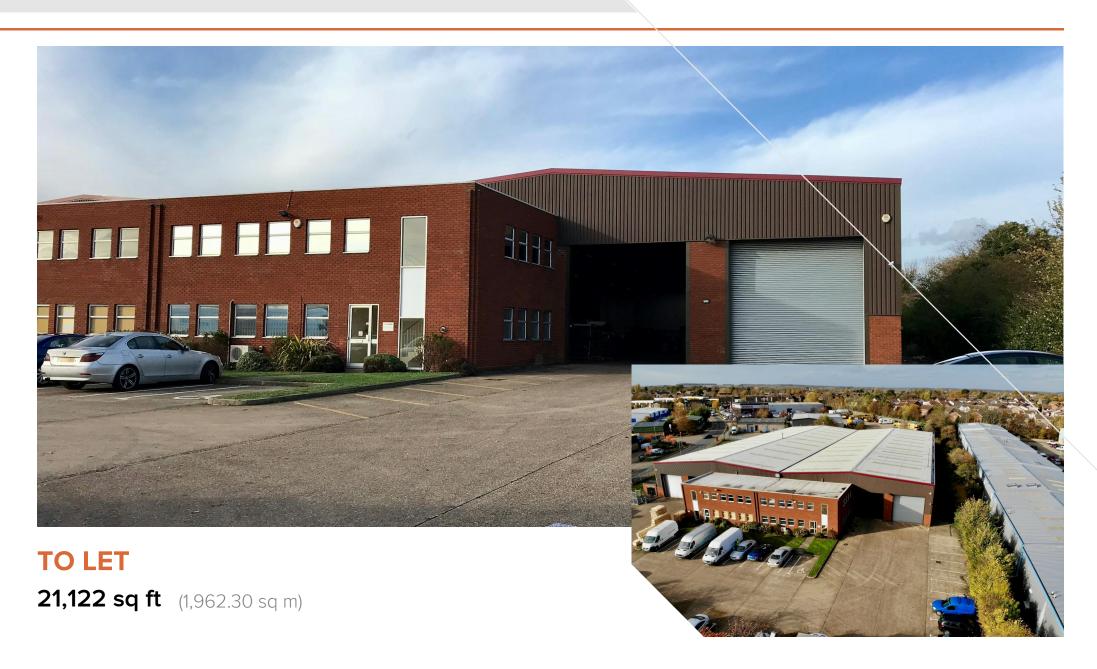

# **Description**

A semi detached warehouse unit with ancillary ground and first floor offices in a development of four similar units sharing a gated and secure yard and car park. The unit is available to let on a new lease either in its existing condition or can be refurbished to a bespoke specification by the Landlord prior to occupation.

#### **Accommodation**

The accommodation comprises the following areas:

| Name               | sq ft  | sq m     |
|--------------------|--------|----------|
| Ground - Warehouse | 18,886 | 1,754.57 |
| Ground - Offices   | 1,118  | 103.87   |
| 1st - Offices      | 1,118  | 103.87   |
| Total              | 21,122 | 1,962.31 |