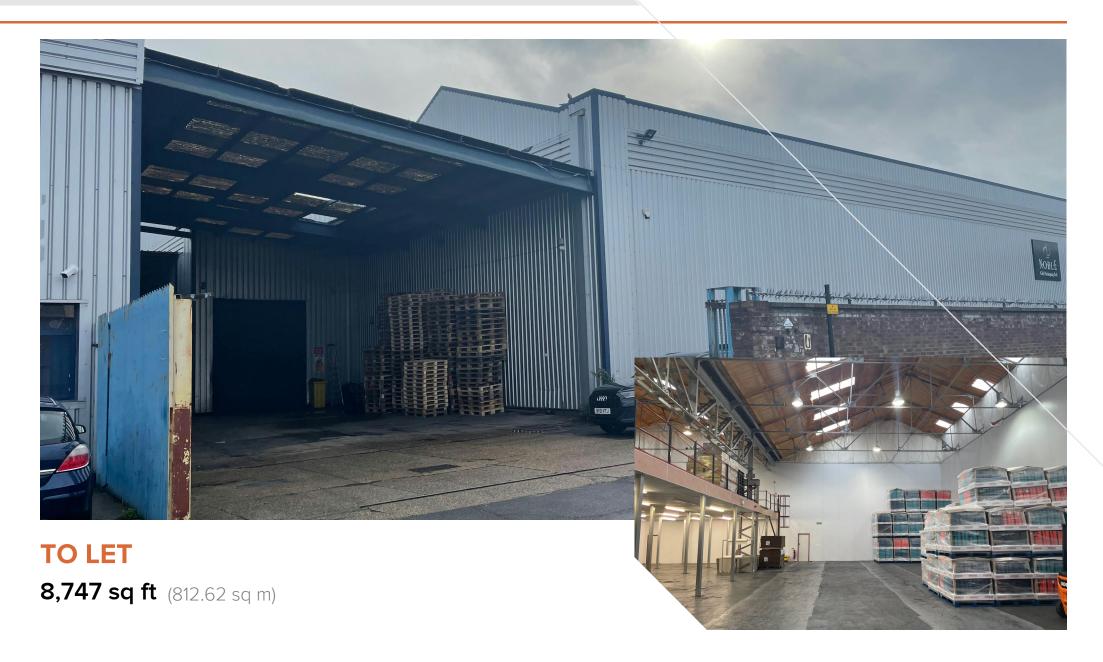

# **73 Lockfield Avenue**

REAL ESTATE ADVISORS

Enfield, EN3 7PY

- Minimum warehouse height of 7.4m rising to 11.1m
- Substantial mezzanie comprising 4,798 Sqft
- Single ground level loading door
- Covered loading area
- Electric roller shutter door
- . Available by Assignment/Sublet

#### Description

The property comprises a single storey warehouse. Access to the warehouse is via a ground level loading door within a covered loading area. The small yard to the front of the unit has the ability to accommodate 4 cars. Within the warehouse is a mezzanine of 4,798 Sqft. The internal height within the warehouse is 7.4m rising to 11.1m. The height under the mezzanine is 3.1m.