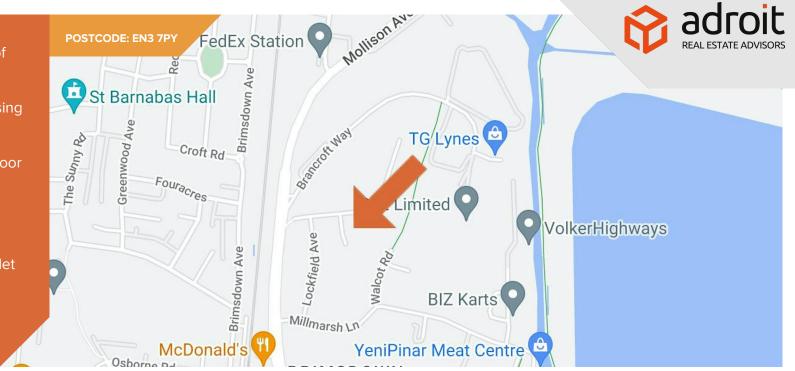

### Location

The unit is located on Lockfield Avenue, within the established Brimsdown Industrial Estate. This location offers excellent access to Mollison Avenue (A1055), A110, A10 and the M25 being only 1.5 miles to the north. The North Circular Road (A406) is also easily accessible to the south.

The units is within close proximity to Brimsdown Train Station and approximately 1miles from Enfield Lock Station.