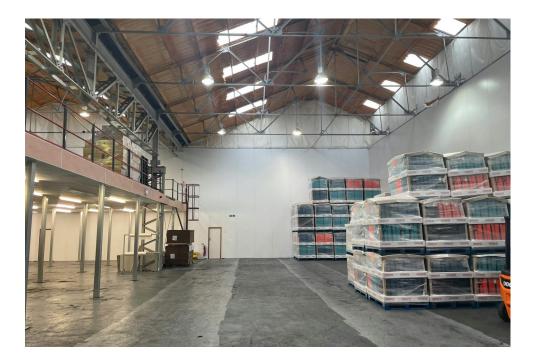

#### Description

The property comprises a single storey warehouse. Access to the warehouse is via a ground level loading door within a covered loading area. The small yard to the front of the unit has the ability to accommodate 4 cars. Within the warehouse is a mezzanine of 4,798 Sqft. The internal height within the warehouse is 7.4m rising to 11.1m. The height under the mezzanine is 3.1m.