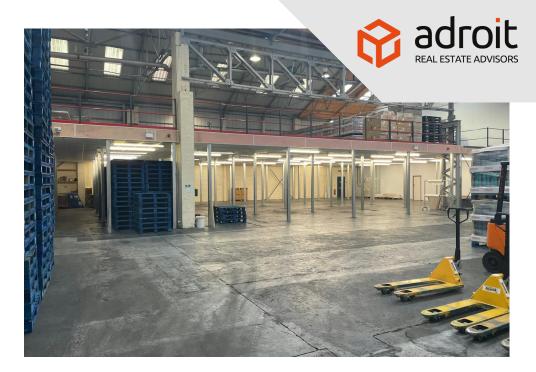

#### Description

The property comprises a single storey warehouse. Access to the warehouse is via a ground level loading door within a covered loading area. The small yard to the front of the unit has the ability to accommodate 4 cars. Within the warehouse is a mezzanine of 4,798 Sqft. The internal height within the warehouse is 7.4m rising to 11.1m. The height under the mezzanine is 3.1m.