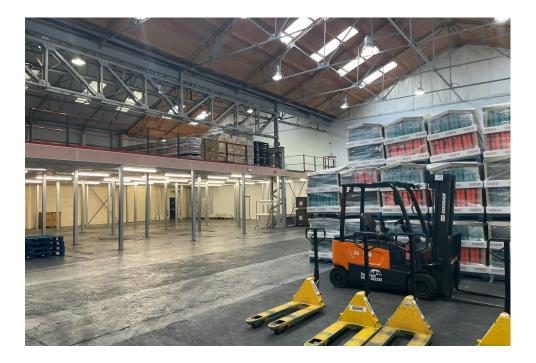

# **73 Lockfield Avenue**

REAL ESTATE ADVISORS

Enfield, EN3 7PY

- Minimum warehouse height of 7.4m rising to 11.1m
- Substantial mezzanie comprising 4,798 Sqft
- Single ground level loading door
- Covered loading area
- Electric roller shutter door
- . Available by Assignment/Sublet

#### Description

The property comprises a single storey warehouse. Access to the warehouse is via a ground level loading door within a covered loading area. The small yard to the front of the unit has the ability to accommodate 4 cars. Within the warehouse is a mezzanine of 4,798 Sqft. The internal height within the warehouse is 7.4m rising to 11.1m. The height under the mezzanine is 3.1m.