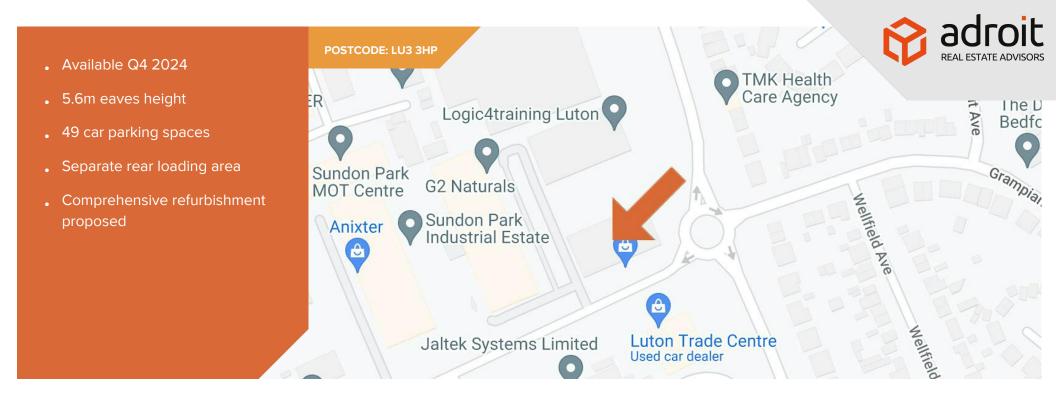

# **Description**

A prominent, detached warehouse unit built in the late 1990s. The unit benefits from two storey offices at the front of the unit, 5.6m eaves height within the warehouse, a dedicated loading area to the rear, two loading doors and 49 car parking spaces at the front and side of the property. The existing lease expires in June 2024 and refurbishment works are expected to start shortly afterwards.

## Location

Sundon Business Park is situated just off of Sundon Park Road and forms part of the main industrial area within the north of Luton along with Camford Way, Scott Road and Park Avenue. The estate benefits from good access to the M1 Junction 11A and the A5 – M1 Link.

Luton Leagrave train station is just over 1 mile away and is one of the three stations in Luton which link the town to London St Pancras.