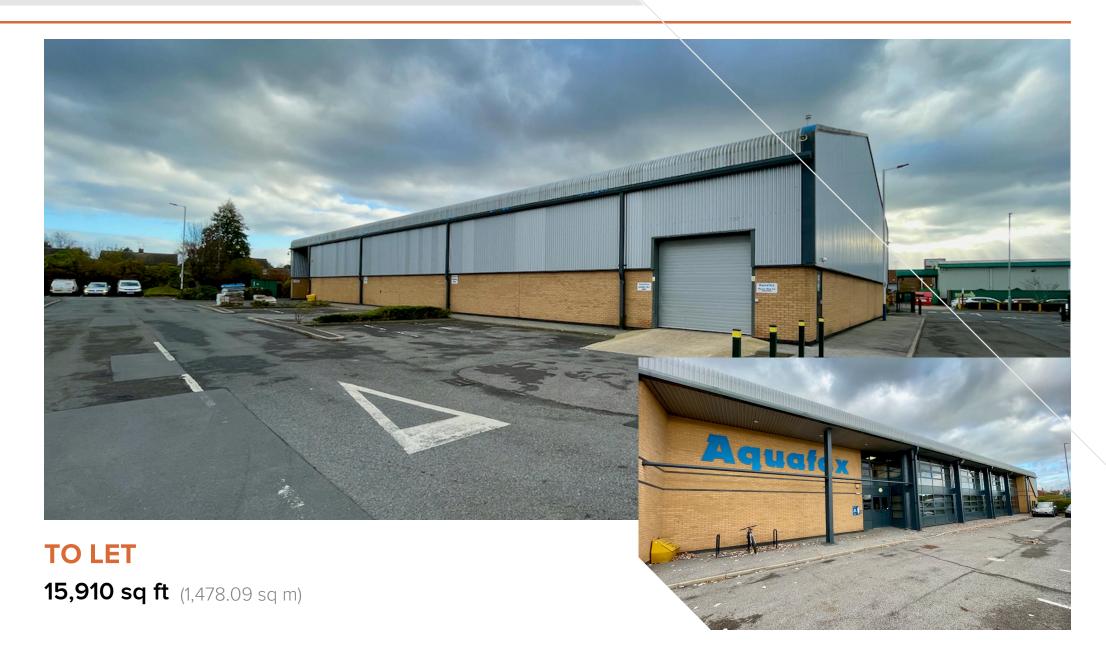

# **Description**

A prominent, detached warehouse unit built in the late 1990s. The unit benefits from two storey offices at the front of the unit, 5.6m eaves height within the warehouse, a dedicated loading area to the rear, two loading doors and 49 car parking spaces at the front and side of the property. The existing lease expires in June 2024 and refurbishment works are expected to start shortly afterwards.

## **Accommodation**

The accommodation comprises of the following

| Name                | sq ft  | sq m     |
|---------------------|--------|----------|
| Unit - Warehouse    | 9,942  | 923.64   |
| Ground - GF Offices | 2,984  | 277.22   |
| 1st - 1st Offices   | 2,984  | 277.22   |
| Total               | 15,910 | 1,478.08 |