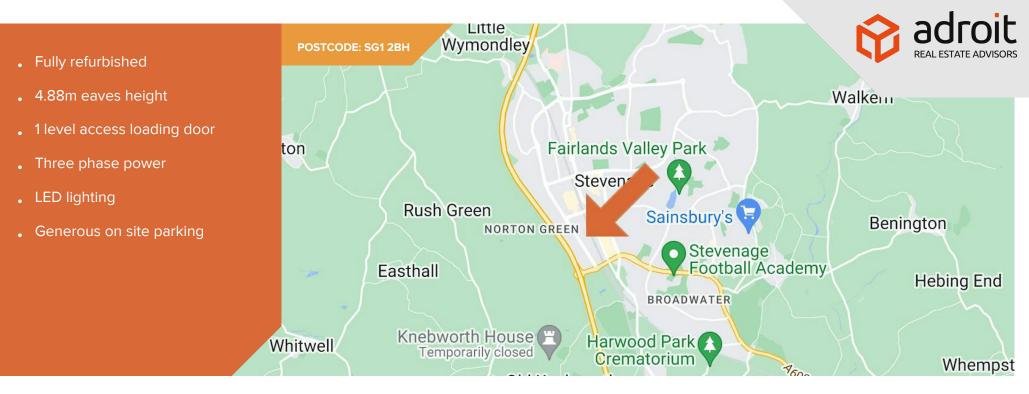

The unit has been completely redecorated and benefits 4.88m eaves height, a single level access loading door, WC's, three phase power and new LED lighting.

## Location

Gunnels Wood Park is one of the premier trade/industrial parks in Stevenage, benefitting main road frontage to the Gunnels Wood Road and located within immediate proximity of junction 7 of the A1M. The estate is within 4 mins of Stevenage Leisure Park, 5 mins of Stevenage Railway Station and 6 mins of Stevenage Town Centre.

Nearby occupiers include LoknStore, Access Self Storage, Gates Ford dealership, Sytner BMW and Mini dealership, N&C Tiles & Bathrooms, Jewson, Euro Car Parts, Costco, Tool Station, City Electrical Factors, Johnstone Decorating Centres and many more.