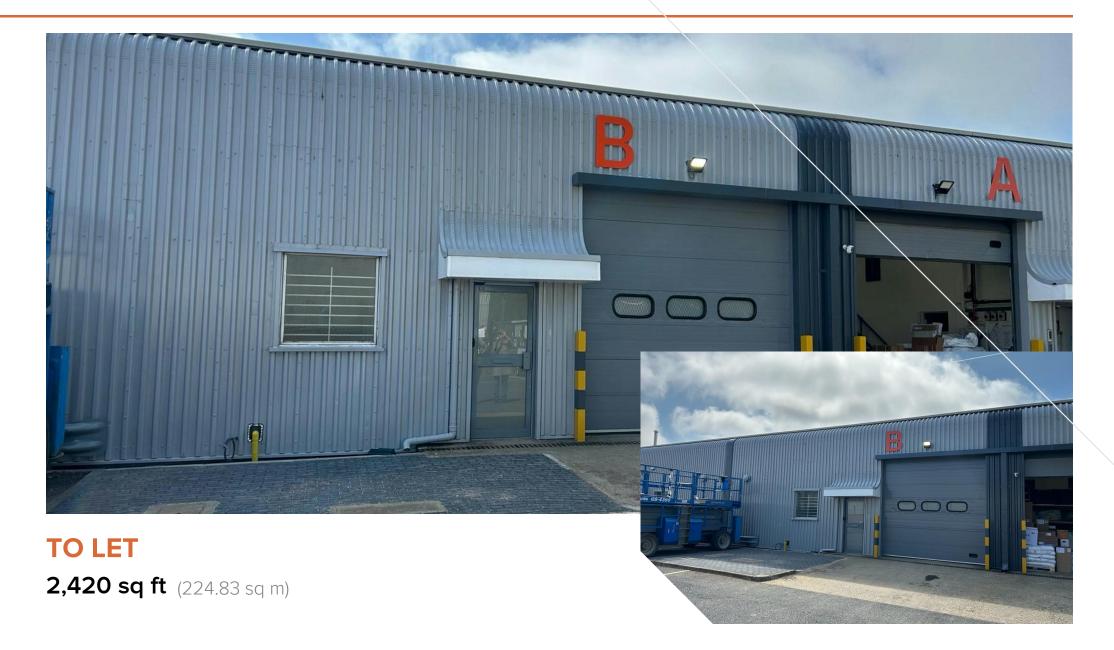

## Description

Having been comprehensively refurbished Unit B comprises a mid terrace trade/warehouse unit with forecourt loading and parking. The unit is located on Gunnels Wood Park, to the rear of Jewson and in close proximity to Euro Car Parts.

The unit has been completely redecorated and benefits 4.88m eaves height, a single level access loading door, WC's, three phase power and new LED lighting.

# Accommodation

The accommodation comprises the following areas:

| Name               | sq ft | sq m   |
|--------------------|-------|--------|
| Ground - Warehouse | 2,420 | 224.83 |
| Total              | 2,420 | 224.83 |