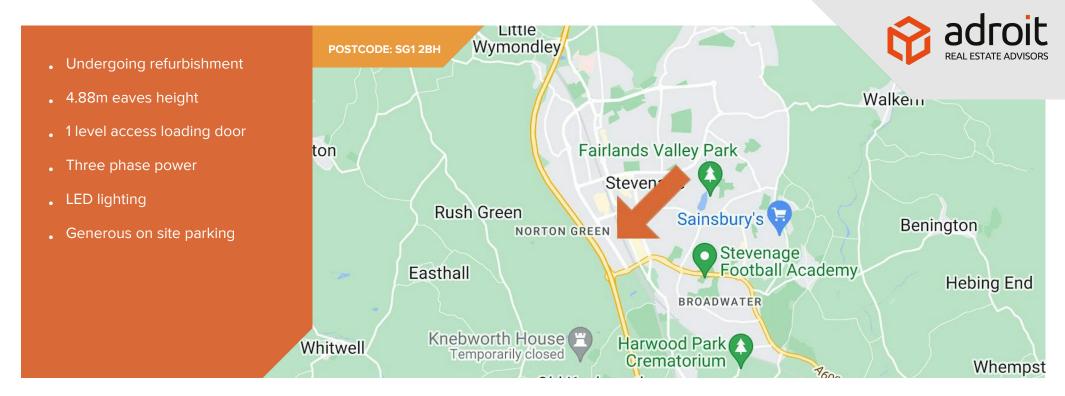

The unit has been completely redecorated and benefits 4.88m eaves height, a single level access loading door, WC's, three phase power and new LED lighting.

#### Location

Gunnels Wood Park is one of the premier trade/industrial parks in Stevenage, benefitting main road frontage to the Gunnels Wood Road and located within immediate proximity of junction 7 of the A1M. The estate is within 4 mins of Stevenage Leisure Park, 5 mins of Stevenage Railway Station and 6 mins of Stevenage Town Centre.

Nearby occupiers include LoknStore, Access Self Storage, Gates Ford dealership, Sytner BMW and Mini dealership, N&C Tiles & Bathrooms, Jewson, Euro Car Parts, Costco, Tool Station, City Electrical Factors, Johnstone Decorating Centres and many more.