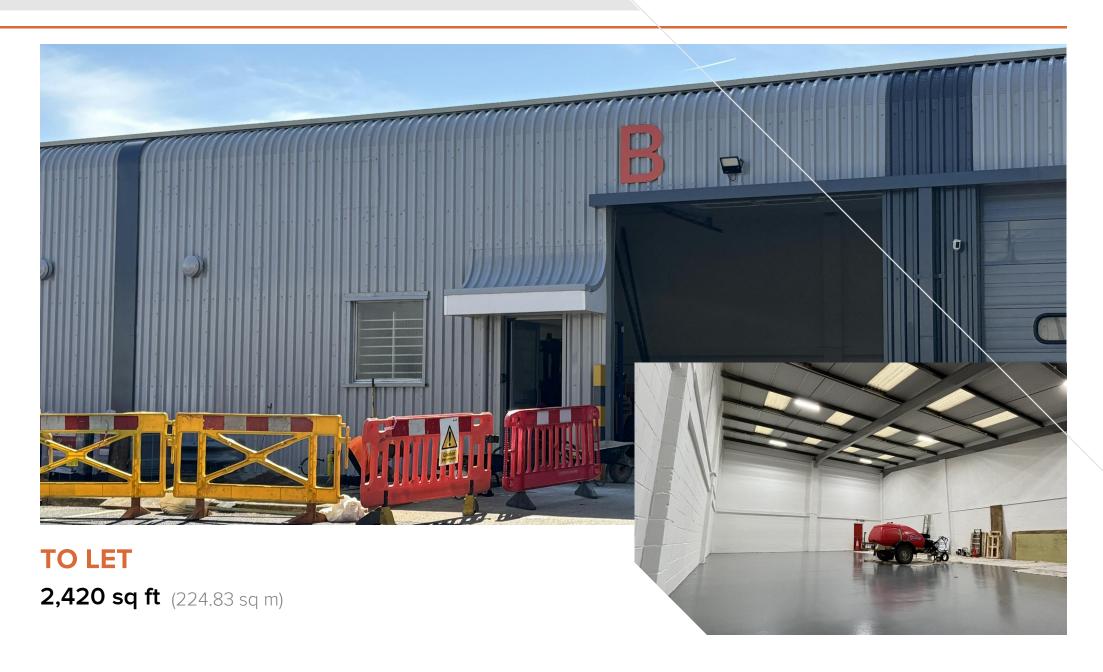

## **Description**

Currently undergoing a comprehensive refurbishment Unit B comprises a mid terrace trade/warehouse unit with forecourt loading and parking. The unit is located on Gunnels Wood Park, to the rear of Jewson and in close proximity to Euro Car Parts.

The unit has been completely redecorated and benefits 4.88m eaves height, a single level access loading door, WC's, three phase power and new LED lighting.

### **Accommodation**

The accommodation comprises the following areas:

| Total              | 2,420 | 224.83 |
|--------------------|-------|--------|
| Ground - Warehouse | 2,420 | 224.83 |
| Name               | sq ft | sq m   |