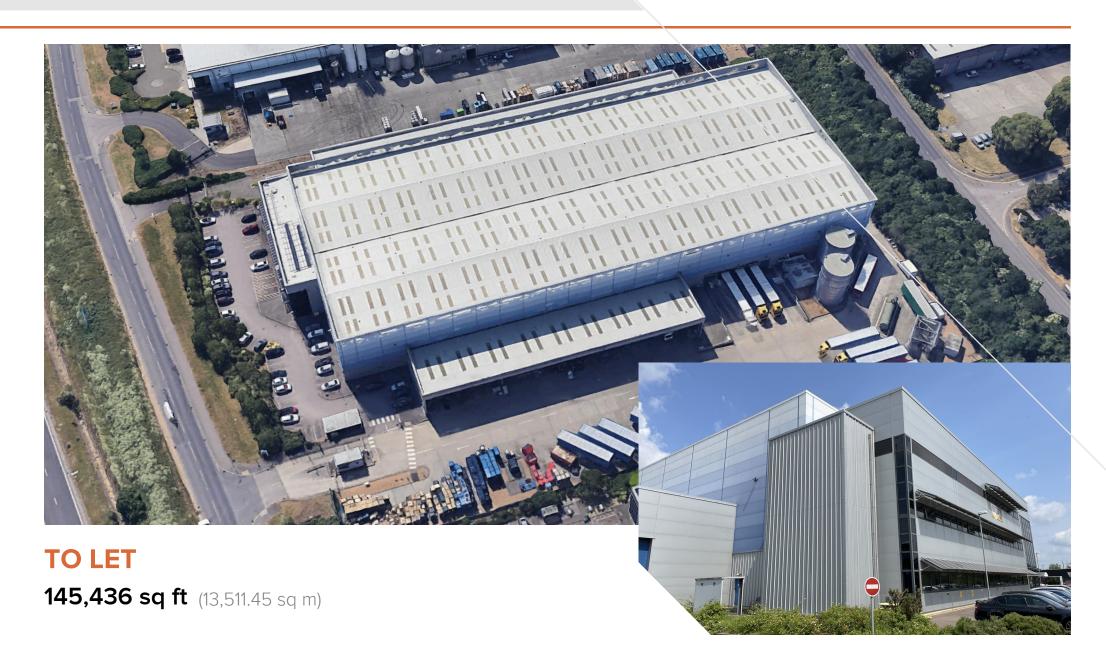

# The Morewood Centre, Wallis Way

Bedford, MK42 OPE

## **Description**

The Morewood Centre provides modern logistics space and is to be completely refurbished. The unit has an eaves height of 12m and dock and level access provision with a good sized yard area allowing for circulation and HGV Parking. The building provides a sprinkler system and currently a truck wash and fuelling facility

#### **Accommodation**

The accommodation comprises the following areas:

| Total                               | 145,436 | 13,511.45 |
|-------------------------------------|---------|-----------|
| Building - 1st and 2nd Floor Office | 7,344   | 682.28    |
| Ground - Office                     | 3,757   | 349.04    |
| Ground - Dray dock                  | 16,422  | 1,525.65  |
| Ground - Warehouse                  | 117,913 | 10,954.48 |
| Name                                | sq ft   | sq m      |