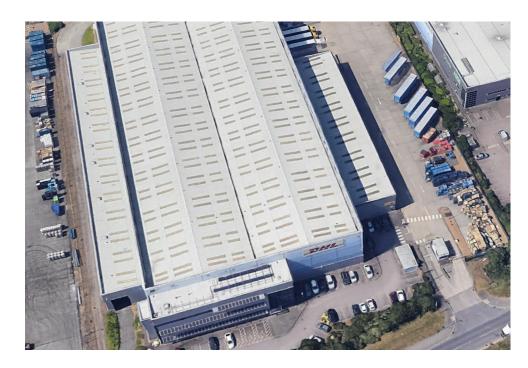

# The Morewood Centre, Wallis Way

Bedford, MK42 OPE

#### Location

The building is well located, just south of Bedford town centre in a high profile, slightly elevated position fronting the A421, midway between the A1 (Black Cat Roundabout) and M1 (junction 13).