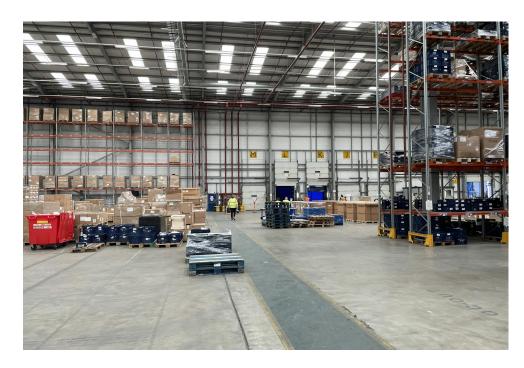

## **Description**

The Morewood Centre provides modern logistics space and is to be completely refurbished. The unit has an eaves height of 12m and dock and level access provision with a good sized yard area allowing for circulation and HGV Parking. The building provides a sprinkler system and currently a truck wash and fuelling facility

#### **Accommodation**

The accommodation comprises the following areas:

| Total                               | 145,436 | 13,511.45 |
|-------------------------------------|---------|-----------|
| Building - 1st and 2nd Floor Office | 7,344   | 682.28    |
| Ground - Office                     | 3,757   | 349.04    |
| Ground - Dray dock                  | 16,422  | 1,525.65  |
| Ground - Warehouse                  | 117,913 | 10,954.48 |
| Name                                | sq ft   | sq m      |