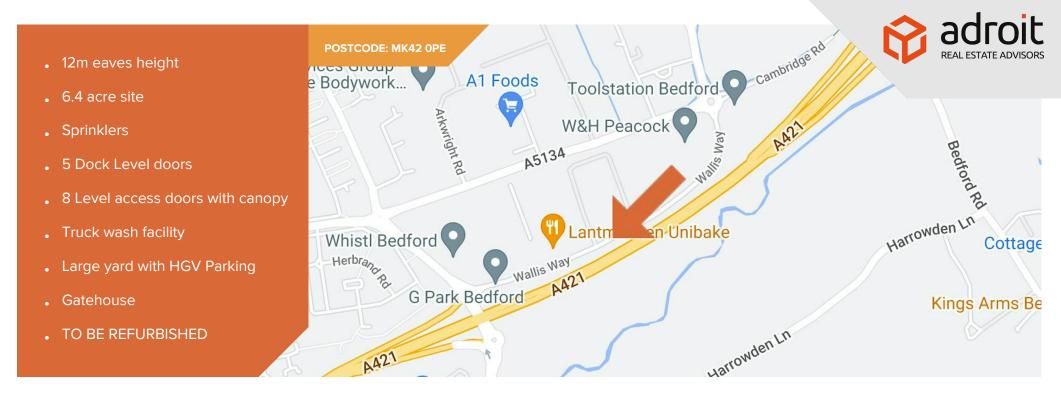

## **Description**

The Morewood Centre provides modern logistics space and is to be completely refurbished. The unit has an eaves height of 12m and dock and level access provision with a good sized yard area allowing for circulation and HGV Parking. The building provides a sprinkler system and currently a truck wash and fuelling facility

#### Location

The building is well located, just south of Bedford town centre in a high profile, slightly elevated position fronting the A421, midway between the A1 (Black Cat Roundabout) and M1 (junction 13).