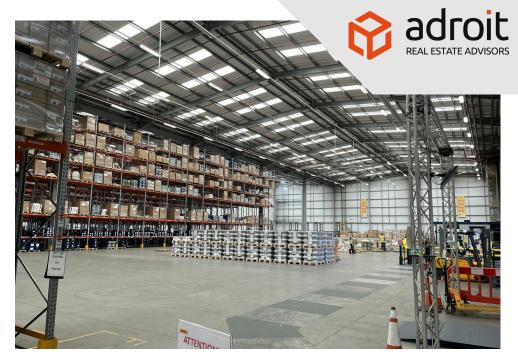

## **Description**

The Morewood Centre provides modern logistics space and is to be completely refurbished. The unit has an eaves height of 12m and dock and level access provision with a good sized yard area allowing for circulation and HGV Parking. The building provides a sprinkler system and currently a truck wash and fuelling facility

#### **Accommodation**

The accommodation comprises the following areas:

| Total                               | 145,436 | 13,511.45 |
|-------------------------------------|---------|-----------|
| Building - 1st and 2nd Floor Office | 7,344   | 682.28    |
| Ground - Office                     | 3,757   | 349.04    |
| Ground - Dray dock                  | 16,422  | 1,525.65  |
| Ground - Warehouse                  | 117,913 | 10,954.48 |
| Name                                | sq ft   | sq m      |