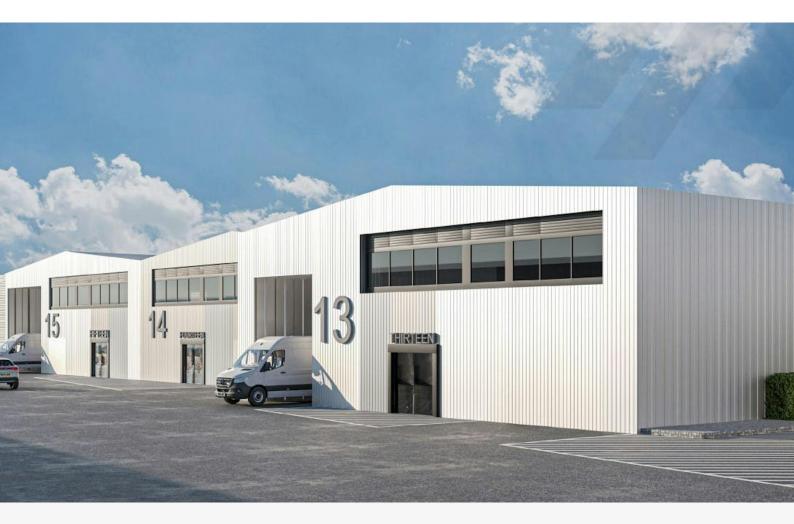

### Description

Available Q1 2024

Phase One of Hertford Logistics Hub comprises seven existing high-quality facilities currently under refurbishment.

The units range from 5,242 SQ FT to 9,483 SQ FT arranged in opposing terraces benefiting from generous parking provision, delivered to a Grade A specification. Units can be taken in isolation or in combination to suit individual occupier requirements.

- 6m Eaves
- 15m Yards
- First floor office space Level access loading doors