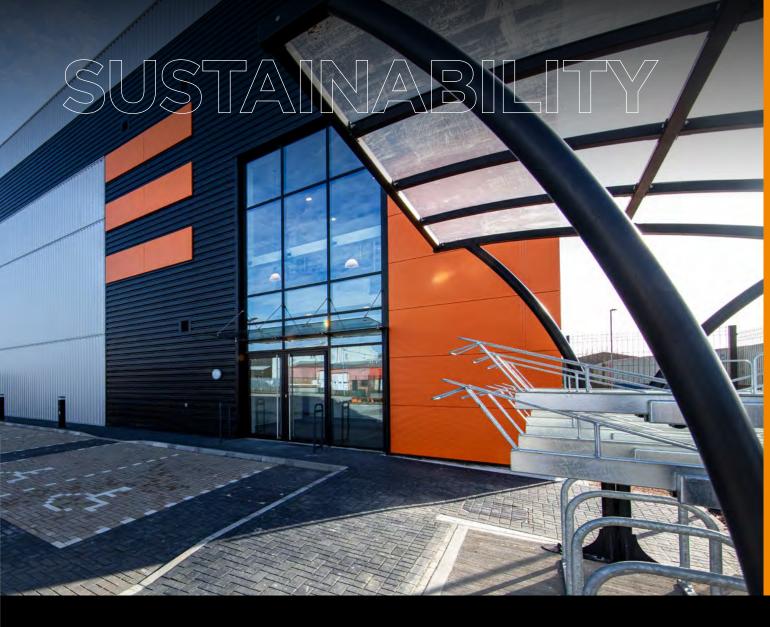

# PACKED FULLOF FEATURES!

We know you want a building with low running costs and a low carbon footprint.

EVO Corby 60 is **BREEAM Excellent** and **Net Zero Carbon** in use, so will boost your green credentials whilst reducing your environmental impact. We have an **EPC A+ rating** for energy performance, making it our first net zero carbon building. We've used recycled materials, installed solar roof panels and car chargers, and flooded the warehouse with natural light. The offices are ready to fit out and a raised floor makes hardware installation easy.

CLEAN, GREEN AND LEAN (NOT MEAN) !!

LED LIGHTING WITH PIR SENSORS

RECYCLED MATERIALS

GREEN BREAKOUT AREA

PHOTOVOLTAIC ROOF PANELS

RAINWATER HARVESTING

SECURE CYCLE STORAGE FOR 18 CYCLES

13% WAREHOUSE ROOF LIGHTS