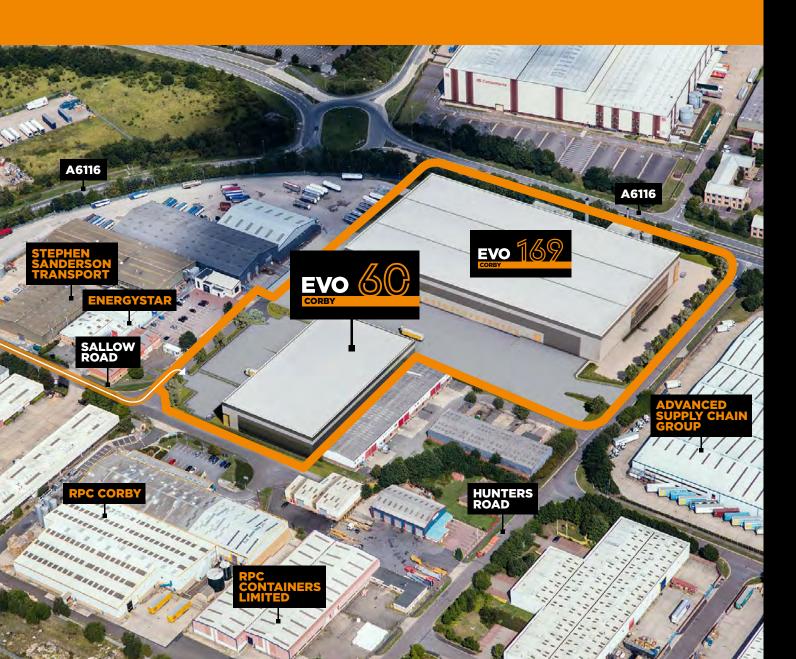

- **EVO Corby 60** is on Sallow Road at its junction to the A6116.
- Evo Corby is a great central location with easy access to the midlands and the north.
- Evo Corby has immediate access to the A43, is only 11 miles to the A14, and 28 miles from Junction 19 of the M1.
- The Port of Felixstowe and Heathrow airport are both within 2 hours drive.
- About 87% of the UK population is within a 4.5 hour HGV drive of Northampton.