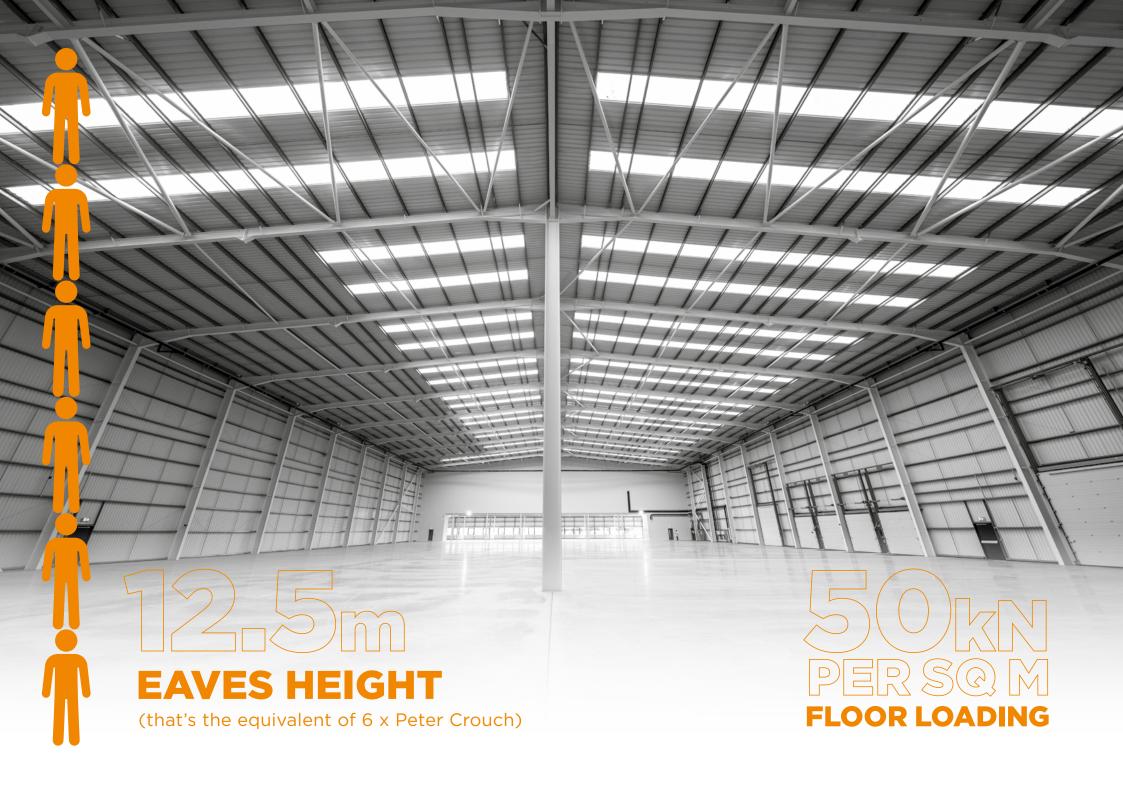

# PACKED FULLOF FEATURES!

We know you want a building with low running costs and a low carbon footprint.

EVO Corby 60 is **BREEAM Excellent** and **Net Zero Carbon** in use, so will boost your green credentials whilst reducing your environmental impact. We have an **EPC A+ rating** for energy performance, making it our first net zero carbon building. We've used recycled materials, installed solar roof panels and car chargers, and flooded the warehouse with natural light. The offices are ready to fit out and a raised floor makes hardware installation easy.

CLEAN, GREEN AND LEAN (NOT MEAN) !!

LED LIGHTING WITH PIR SENSORS

RECYCLED MATERIALS

GREEN BREAKOUT AREA

PHOTOVOLTAIC ROOF PANELS

RAINWATER HARVESTING

SECURE CYCLE STORAGE FOR 18 CYCLES

13% WAREHOUSE ROOF LIGHTS