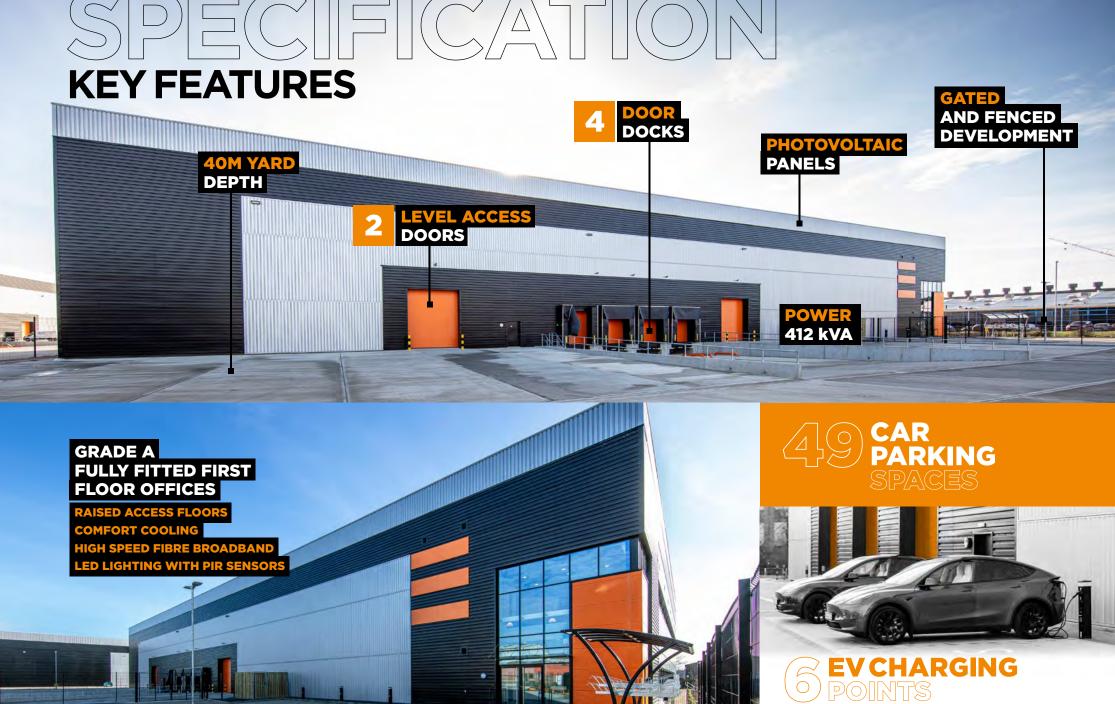

# PACKED FULLOF FEATURES!

We know you want a building with low running costs and a low carbon footprint.

EVO Corby 60 is **BREEAM Excellent** and **Net Zero Carbon** in use, so will boost your green credentials whilst reducing your environmental impact. We have an **EPC A+ rating** for energy performance, making it our first net zero carbon building. We've used recycled materials, installed solar roof panels and car chargers, and flooded the warehouse with natural light. The offices are ready to fit out and a raised floor makes hardware installation easy.

CLEAN, GREEN AND LEAN (NOT MEAN) !!

LED LIGHTING WITH PIR SENSORS

RECYCLED MATERIALS

GREEN BREAKOUT AREA

PHOTOVOLTAIC ROOF PANELS

RAINWATER HARVESTING

SECURE CYCLE STORAGE FOR 18 CYCLES

13% WAREHOUSE ROOF LIGHTS

6 EV CHARGING SPACES