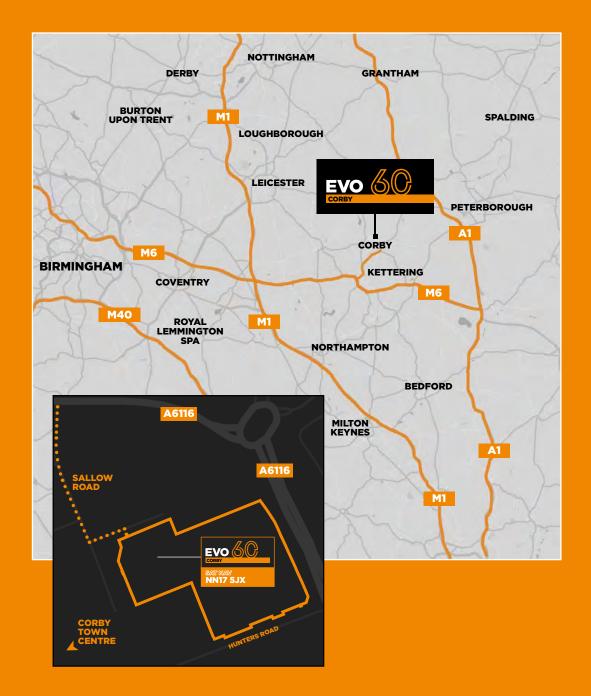

- **EVO Corby 60** is on Sallow Road at its junction to the A6116.
- Evo Corby is a great central location with easy access to the midlands and the north.
- Evo Corby has immediate access to the A43, is only 11 miles to the A14, and 28 miles from Junction 19 of the M1.
- The Port of Felixstowe and Heathrow airport are both within 2 hours drive.
- About 87% of the UK population is within a 4.5 hour HGV drive of Northampton.