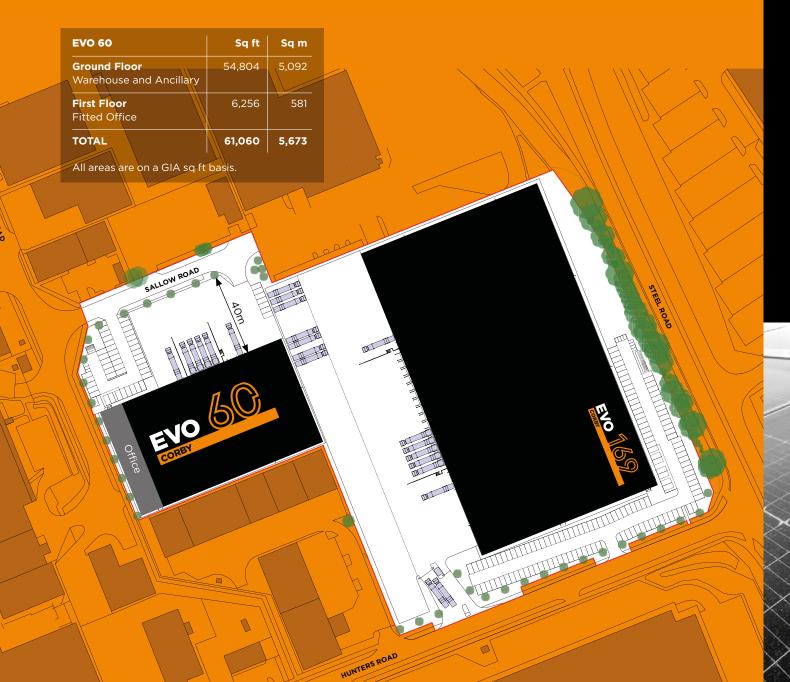

- **EVO Corby 60** is on Sallow Road at its junction to the A6116.
- Evo Corby is a great central location with easy access to the midlands and the north.
- Evo Corby has immediate access to the A43, is only 11 miles to the A14, and 28 miles from Junction 19 of the M1.
- The Port of Felixstowe and Heathrow airport are both within 2 hours drive.
- About 87% of the UK population is within a 4.5 hour HGV drive of Northampton.



# ACCOMMODATION



# **PLANNING USE**

E(g), B2 and B8 (industrial and warehouse) with ancillary trade uses included.

# **TERMS**

Available to lease on terms to be agreed. A sale of the freehold will also be considered.

# PHOTOVOLTAIC ROOF PANELS



# 







# PACKED FULLOF FEATURES!





We know you want a building with low running costs and a low carbon footprint.

EVO Corby 60 is **BREEAM Excellent** and **Net Zero Carbon** in use, so will boost your green credentials whilst reducing your environmental impact. We have an **EPC A+ rating** for energy performance, making it our first net zero carbon building. We've used recycled materials, installed solar roof panels and car chargers, and flooded the warehouse with natural light. The offices are ready to fit out and a raised floor makes hardware insta