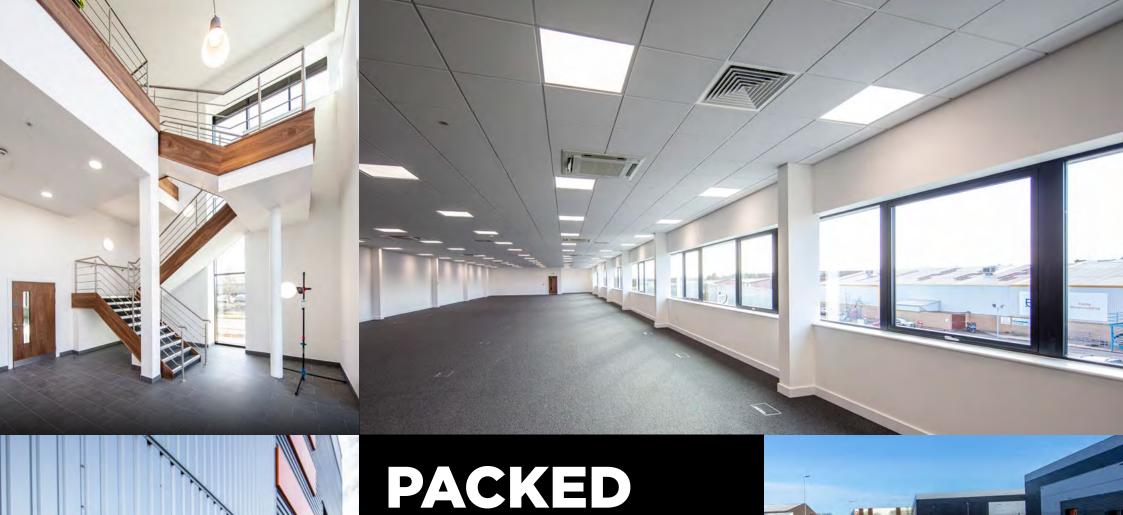

# PACKED FULLOF FEATURES!

We know you want a building with low running costs and a low carbon footprint.

EVO Corby 60 is **BREEAM Excellent** and **Net Zero Carbon** in use, so will boost your green credentials whilst reducing your environmental impact. We have an **EPC A+ rating** for energy performance, making it our first net zero carbon building. We've used recycled materials, installed solar roof panels and car chargers, and flooded the warehouse with natural light. The offices are ready to fit out and a raised floor makes hardware installation easy.