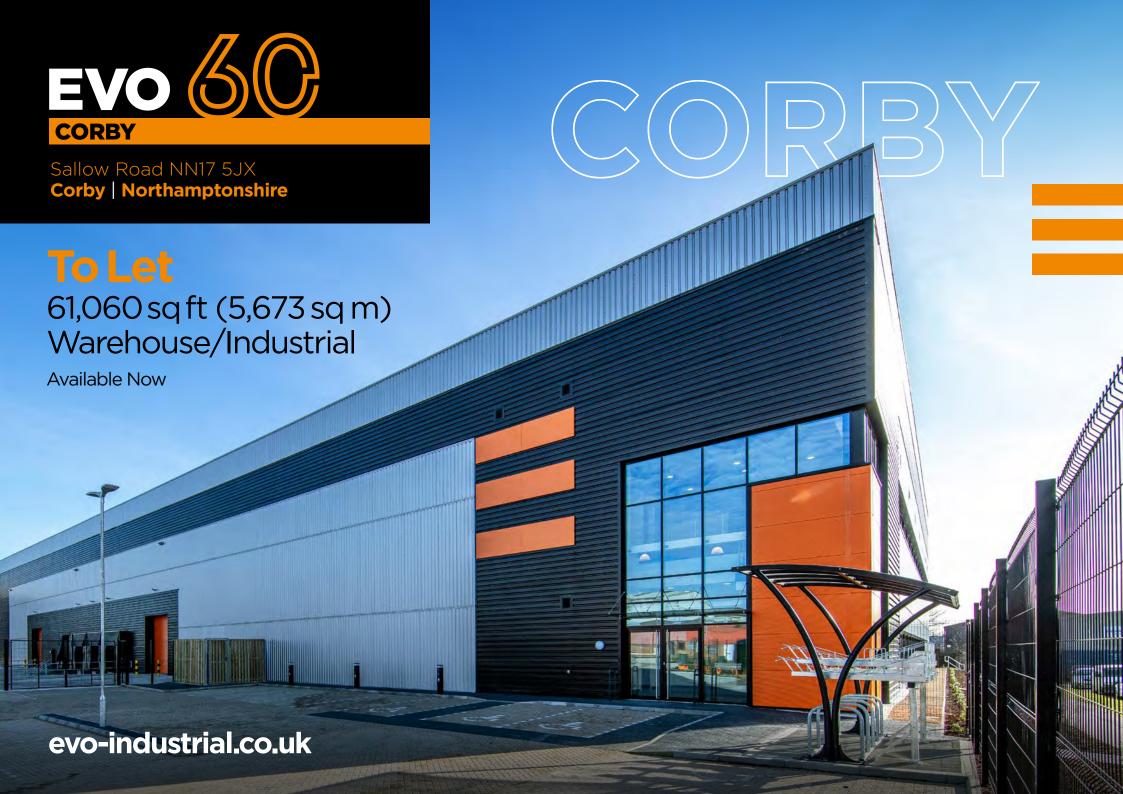

- **EVO Corby 60** is on Sallow Road at its junction to the A6116.
- Evo Corby is a great central location with easy access to the midlands and the north.
- Evo Corby has immediate access to the A43, is only 11 miles to the A14, and 28 miles from Junction 19 of the M1.
- The Port of Felixstowe and Heathrow airport are both within 2 hours drive.
- About 87% of the UK population is within a 4.5 hour HGV drive of Northampton.