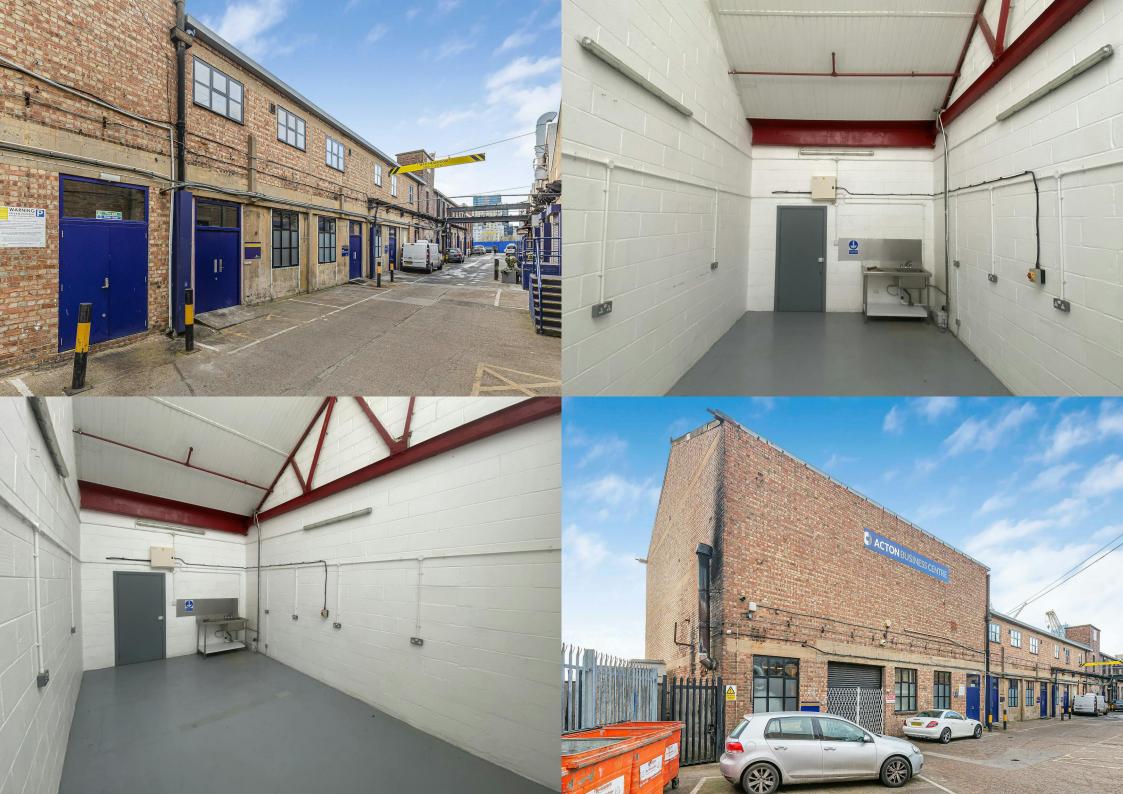

#### Description

Acton Business Centre comprises a number of industrial units of varying sizes suitable for a wide range of industrial occupiers including workshops, storage, and food production.

These units have been recently refurbished and all benefit from 3 phase electricity, onsite parking availability, and an onsite café.

#### Location

Acton Business Centre, situated on School Road, NW10 with easy access to the A40 and just a four-minute walk from North Acton Tube Station (Central Line). There are also numerous amenities in the area as well as the onsite café.