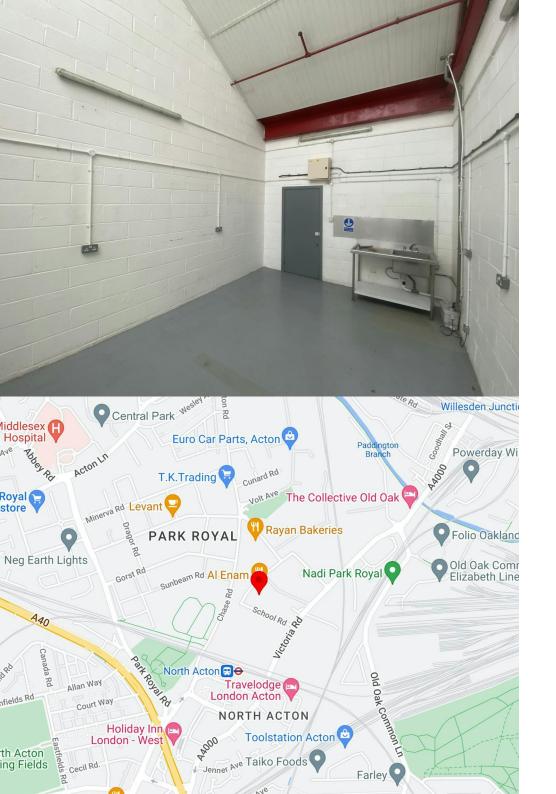

#### Location

Acton Business Centre, situated on School Road, NW10 with easy access to the A40 and just a four-minute walk from North Acton Tube Station (Central Line). There are also numerous amenities in the area as well as the onsite café.