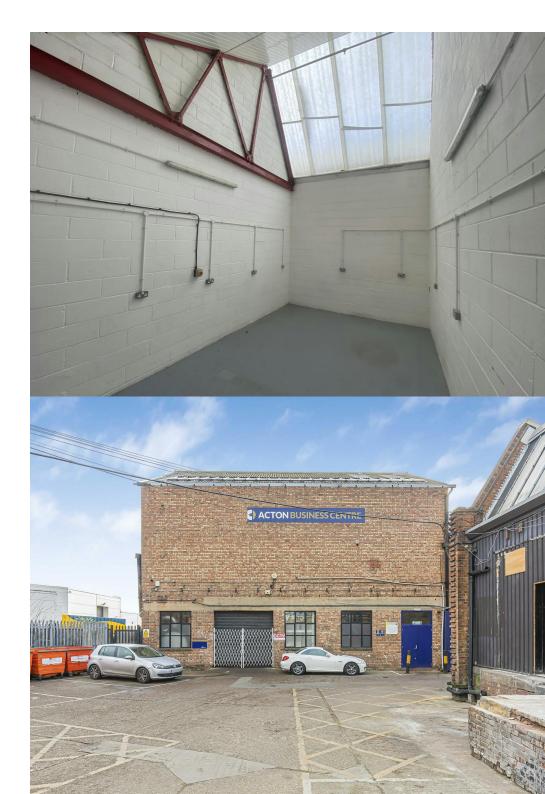

#### Description

Acton Business Centre comprises a number of industrial units of varying sizes suitable for a wide range of industrial occupiers including workshops, storage, and food production.

These units have been recently refurbished and all benefit from 3 phase electricity, onsite parking availability, and an onsite café.

#### Location

Acton Business Centre, situated on School Road, NW10 with easy access to the A40 and just a four-minute walk from North Acton Tube Station (Central Line). There are also numerous amenities in the area as well as the onsite café.