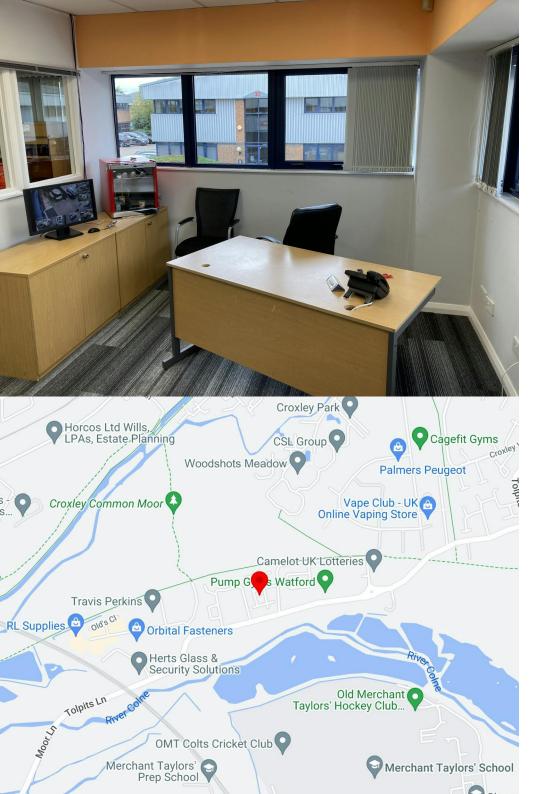

#### Description

A semi-detached two-storey modern business unit totalling approx. 3,332 ft<sup>2</sup> arranged as first floor offices and ground floor part office and storage / workshop.

Fitted to a high standard of finish It benefits from air-conditioning, fitted kitchen, shower with the added benefit of good ground floor loading via a roller shutter.

#### Location

The property is situated on the Metro Centre, a modern business park in Dwight Road located just off Tolpits Lane, equidistant between Watford and Rickmansworth. Junctions 18 & 19 of the M25 are each approx. three miles distance providing access to the national motorway network and major airports.