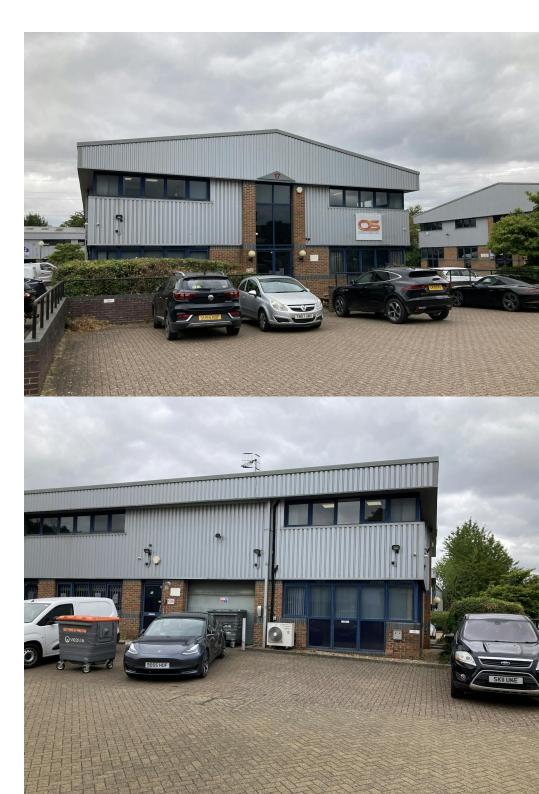

#### Description

A semi-detached two-storey modern business unit totalling approx. 3,332 ft<sup>2</sup> arranged as first floor offices and ground floor part office and storage / workshop.

Fitted to a high standard of finish It benefits from air-conditioning, fitted kitchen, shower with the added benefit of good ground floor loading via a roller shutter.

#### Location

The property is situated on the Metro Centre, a modern business park in Dwight Road located just off Tolpits Lane, equidistant between Watford and Rickmansworth. Junctions 18 & 19 of the M25 are each approx. three miles distance providing access to the national motorway network and major airports.