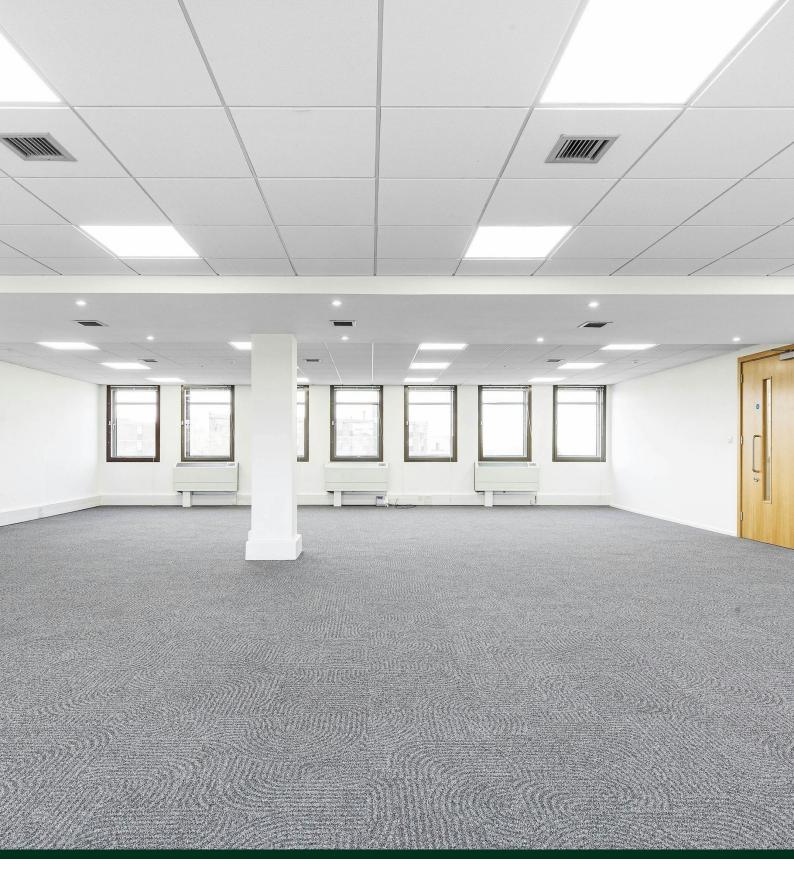

## 2ND FLOOR

Sutherland House, 70-78 West Hendon Broadway, Hendon, NW9 7BT

Recently refurbished open plan office with 5 allocated parking spaces. 664 TO 1,415 SQ FT

### Description

The building entrance has recently been refurbished along with the second floor office which is now a modern open plan space. Natural light comes from dual aspect windows.

Other benefits include individually controlled gas heating, fresh air system, carpet throughout, perimeter trunking, secondary glazing, shared WC's and kitchen.

#### **Key Features**

- Open plan
- Recently refurbished
- Lift access
- Dual aspect natural light
- Gas Heating
- LED lighting
- Five allocated parking spaces
- Short walk to Hendon Thameslink Station
- Second floor with views of Wembley Stadium
- 24/7 access