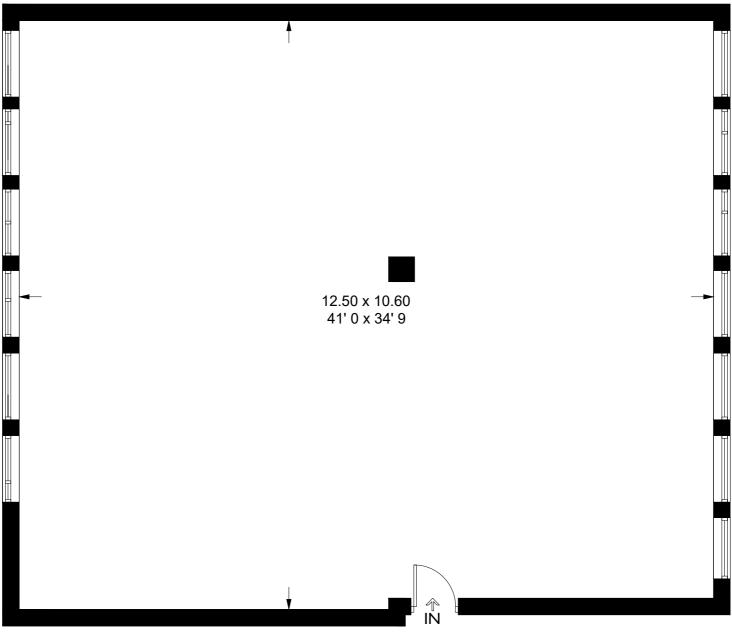

# **Sutherland House**

Approximate Gross Internal Area = 1415 sq ft / 131.5 sq m

**Second Floor** 

This plan is not to scale and must be used as layout guidance only. All measurements and areas are approximate and should not be relied upon to provide accurate information. This plan must not be relied upon when making property valuations, design considerations or any other such relevant decisions. We accept no responsibility or liability (whether in contract, tort or otherwise) in relation to any loss whatsoever arising from or in connection with any use of this plan or the adequacy, accuracy or completeness of it or any information within it.