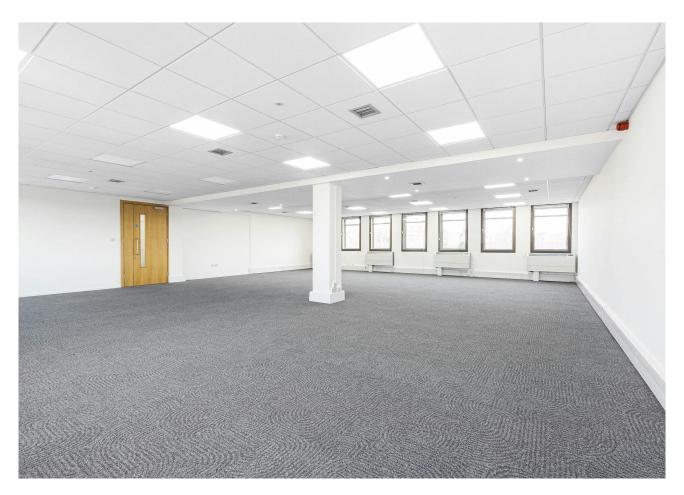

## 2ND FLOOR

Sutherland House, 70-78 West Hendon Broadway, Hendon, NW9 7BT

Recently refurbished open plan office with 5 allocated parking spaces. 664 TO 1,415 SQ FT

#### **Key Features**

- Open plan
- Recently refurbished
- Lift access
- Dual aspect natural light
- Gas Heating
- LED lighting
- Five allocated parking spaces
- Short walk to Hendon Thameslink Station
- Second floor with views of Wembley Stadium
- 24/7 access

### Description

The building entrance has recently been refurbished along with the second floor office which is now a modern open plan space. Natural light comes from dual aspect windows.

Other benefits include individually controlled gas heating, fresh air system, carpet throughout, perimeter trunking, secondary glazing, shared WC's and kitchen.