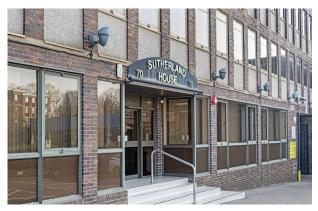

#### Location

Sutherland House is situated on the southbound carriageway of the A5 Edgware Road on West Hendon Broadway. Sutherland House is located close to road networks that include the M1, A41, A1 & North Circular Road (A406) which leads to the M40, M4 and M25

Hendon Thameslink station is located approximately 0.45 miles away whilst Brent Cross Shopping Centre is less than 1 mile away.

The 32 and 142 buses stop directly outside the building.