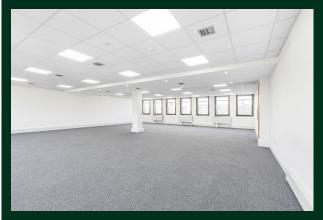

## 2ND FLOOR

Sutherland House, 70-78 West Hendon Broadway, Hendon, NW9 7BT

Recently refurbished open plan office with 5 allocated parking spaces. 664 TO 1,415 SQ FT

### Description

The building entrance has recently been refurbished along with the second floor office which is now a modern open plan space. Natural light comes from dual aspect windows.

Other benefits include individually controlled gas heating, fresh air system, carpet throughout, perimeter trunking, secondary glazing, shared WC's and kitchen.