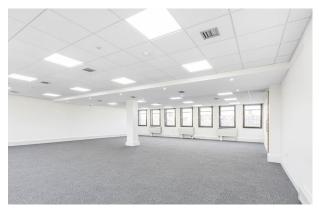

#### **Key Features**

- Open plan
- Recently refurbished
- Lift access
- Dual aspect natural light
- Gas Heating
- LED lighting
- Five allocated parking spaces
- Short walk to Hendon Thameslink Station
- Second floor with views of Wembley Stadium
- 24/7 access

### Description

The building entrance has recently been refurbished along with the second floor office which is now a modern open plan space. Natural light comes from dual aspect windows.

Other benefits include individually controlled gas heating, fresh air system, carpet throughout, perimeter trunking, secondary glazing, shared WC's and kitchen.