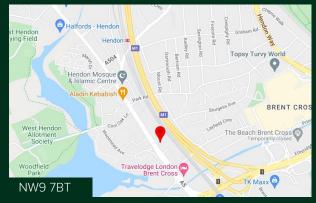

#### Location

Sutherland House is situated on the southbound carriageway of the A5 Edgware Road on West Hendon Broadway. Sutherland House is located close to road networks that include the M1, A41, A1 & North Circular Road (A406) which leads to the M40, M4 and M25

Hendon Thameslink station is located approximately 0.45 miles away whilst Brent Cross Shopping Centre is less than 1 mile away.

The 32 and 142 buses stop directly outside the building.