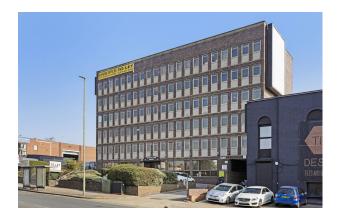

## 2ND FLOOR

Sutherland House, 70-78 West Hendon Broadway, Hendon, NW9 7BT

Recently refurbished open plan office with 5 allocated parking spaces. 664 TO 1,415 SQ FT

#### Location

Sutherland House is situated on the southbound carriageway of the A5 Edgware Road on West Hendon Broadway. Sutherland House is located close to road networks that include the M1, A41, A1 & North Circular Road (A406) which leads to the M40, M4 and M25