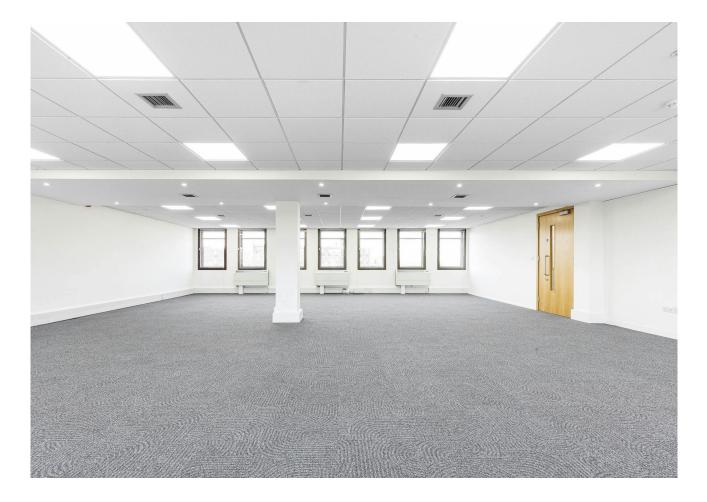

## 2ND FLOOR

Sutherland House, 70-78 West Hendon Broadway, Hendon, NW9 7BT

Recently refurbished open plan office with 5 allocated parking spaces. 664 TO 1,415 SQ FT

#### **Key Features**

- Open plan
- Recently refurbished
- Lift access
- Dual aspect natural light
- Gas Heating
- LED lighting
- Five allocated parking spaces
- Short walk to Hendon Thameslink Station
- Second floor with views of Wembley Stadium
- 24/7 access

### Description

The building entrance has recently been refurbished along with the second floor office which is now a modern open plan space. Natural light comes from dual aspect windows.

Other benefits include individually controlled gas heating, fresh air system, carpet throughout, perimeter trunking, secondary glazing, shared WC's and kitchen.