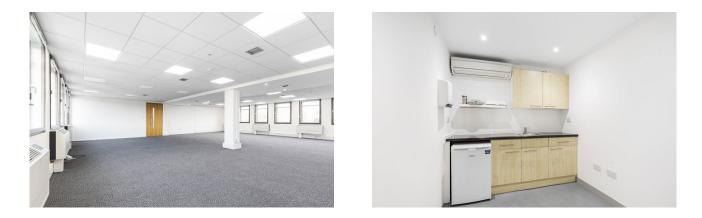

#### **Key Features**

- Open plan
- Recently refurbished
- Lift access
- Dual aspect natural light
- Gas Heating
- LED lighting
- Five allocated parking spaces
- Short walk to Hendon Thameslink Station
- Second floor with views of Wembley Stadium
- 24/7 access

### Description

The building entrance has recently been refurbished along with the second floor office which is now a modern open plan space. Natural light comes from dual aspect windows.

Other benefits include individually controlled gas heating, fresh air system, carpet throughout, perimeter trunking, secondary glazing, shared WC's and kitchen.