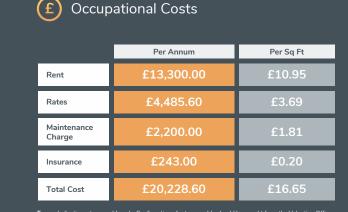

Lease Type

Nev

terms: indicative rates payable only. Continuation of rates payable should be sought from the valuation Office Agency (www.vaa.gov.uk). Units with a Ratable Value of less than £15.00 per annum may be eligible for full or partial Small Business Rates Relief. To find out if you qualify please.