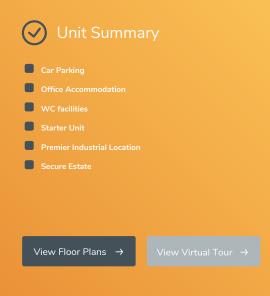

# Unit 8 | 1,215 sq ft

High quality industrial unit with office space in a well established industrial location

Poulton Close Business Centre offers flexible industrial space located in close proximity to the Port of Dover. Poulton Close Business Centre offers secure space with remotely-monitored CCTV and 24 hour access via an automated gate.