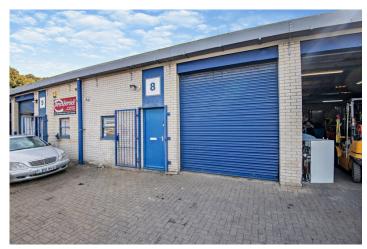

# Unit 8 | 1,215 sq ft

High quality industrial unit with office space in a well established industrial location

Poulton Close Business Centre offers flexible industrial space located in close proximity to the Port of Dover. Poulton Close Business Centre offers secure space with remotely-monitored CCTV and 24 hour access via an automated gate.