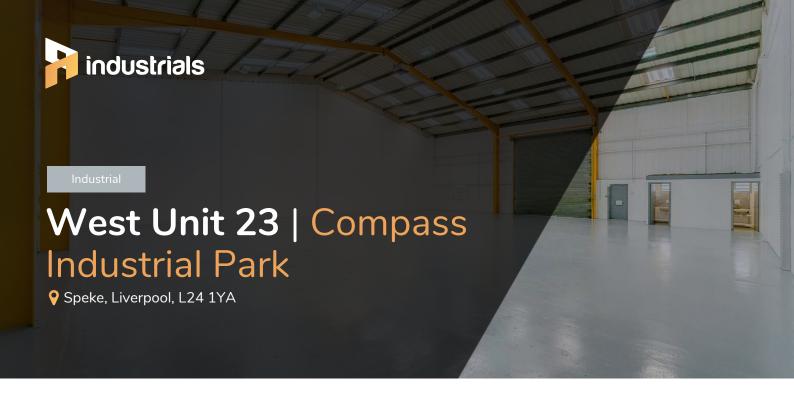

# West Unit 23 | 4,869 sq ft

High quality industrial accommodation with office

This recently refurbished unit is located on the desirable Compass Industrial Park. The unit is suitable for a variety of uses to include light industrial, manufacturing, retail warehouse/trade counter or, more simply, safe and secure storage space. The units benefits from parking for both staff and customers, all within a secure estate.

# West Unit 23 | Compass Industrial Park