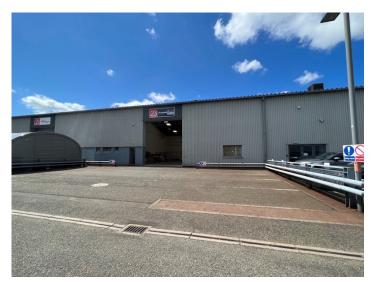

# West Unit 23 | 4,869 sq ft

High quality industrial accommodation with office

This recently refurbished unit is located on the desirable Compass Industrial Park. The unit is suitable for a variety of uses to include light industrial, manufacturing, retail warehouse/trade counter or, more simply, safe and secure storage space. The units benefits from parking for both staff and customers, all within a secure estate.

## Unit Summary

- High Level of Office Accommodation
- LED Lighting
- Well Maintained Estate
- Secure Estate
- 24 Hour Access
- Premier Industrial Location

View Virtual Tour  $\rightarrow$ 