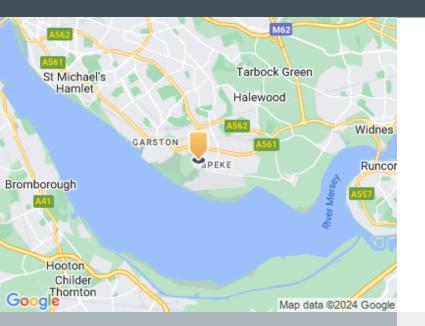

### Location

Compass Industrial Park is situated within a convenient industrial location amongst Speke's other retail and business parks. The site sits 7 miles south of Liverpool City Centre and within walking distance from the Liverpool John Lennon Airport.

#### Road

This estate is situated within close proximity to the A561 and this provides access to Liverpool city centre, the Runcorn bridge and the M57, M62 and M56 motorways

#### Airport

Liverpool John Lennon Airport is located 1 mile away from the estate providing great access for the site

#### Rail

This estate is situated within close proximity to the A561 and this provides access to Liverpool city centre, the Runcorn bridge and the M57 M62 and M56 motorways