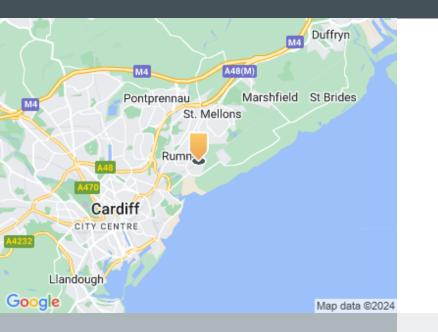

#### Location

Capital Business Park is located approximately 4 miles east of Cardiff City centre. The estate benefits from excellent road accessibility and is recognised as Cardiff's leading Industrial and Trade location.

Road The estate is located less than 2 miles from the A48 (M) which links the M4 at Junction 29.

Airport

Cardiff Airport is situated approximately 17 miles south-west of the estate and is within a 30 minute drive time.