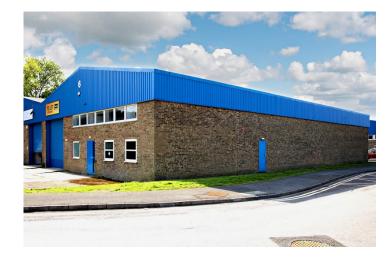

# **Unit 6 | Headlands Trading** Estate

💡 Headlands Grove, Swindon, SN2 7JQ

## Modern industrial unit available now

Currently under refurbishment, this flexible space benefits from generous car parking and would suit a variety of needs, including light industrial, warehouse and trade counter.

It is situated within a well maintained estate with recent investments made in high level cladding and front gates, helping to provide a high quality and secure space for our customers.

| Lease Type | New |
|------------|-----|
|------------|-----|