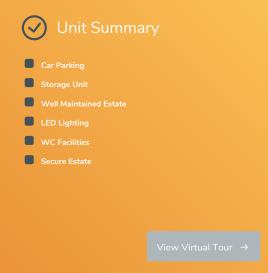

## Modern industrial unit available now

Currently under refurbishment, this flexible space benefits from generous car parking and would suit a variety of needs, including light industrial, warehouse and trade counter.

It is situated within a well maintained estate with recent investments made in high level cladding and front gates, helping to provide a high quality and secure space for our customers.

| Lease Type | New |
|------------|-----|
|------------|-----|

### **Additional Information**

| Planning Class | General Industrial                                                                                 |
|----------------|----------------------------------------------------------------------------------------------------|
| Lease Summary  | The unit is available on flexible terms. Please speak to a member of our team for more information |
| Viewings       | Strictly by prior appointment.                                                                     |
| Legal Costs    | Each party will be responsible for their own legal costs incurred.                                 |
| EPC            | D (77)                                                                                             |