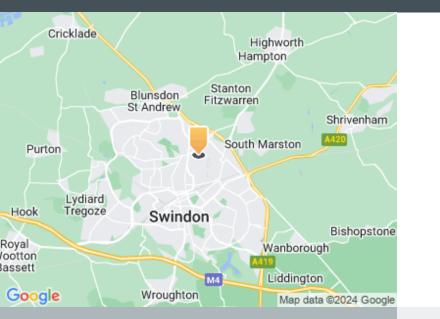

#### Location

Headlands Trading Estate is located in Upper Stratton, 2 miles north east of Swindon Town Centre.

#### Road The estate is approximately 6 miles north of both J15 and J16 of the M4.

Airport Heathrow Airport is approximately 70 miles to the east and Bristol airport 50 miles to the west.

Rail The estate is approximately 6 miles north of both J15 and J16 of the M4.