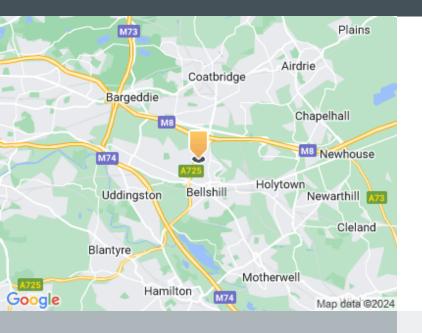

#### Location

The estate is located in Bellshill, sitting approximately  $11\,\mathrm{miles}$  east of Glasgow and 34 miles west of Edinburgh.

#### Road

The estate benefits from excellent motorway access, being located adjacent to the A725, linking the estate to the M8 and M74 networks to the porth and south

#### Airport

Glasgow International airport is just over 15 miles away and Edinburgh airport is 27 miles away.

#### Rail

The estate benefits from excellent motorway access, being located adjacent to the A725, linking the estate to the M8 and M74 networks to the north and south.