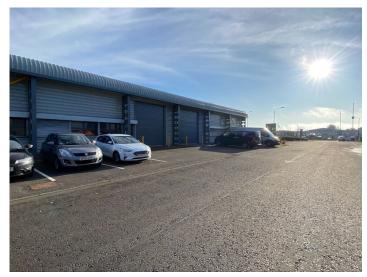

# Unit Sumr

- Refurbished Unit
- Dedicated Car Parking
- Circulation Space
- Flexible Space
- WC facilities
- Close to Transport