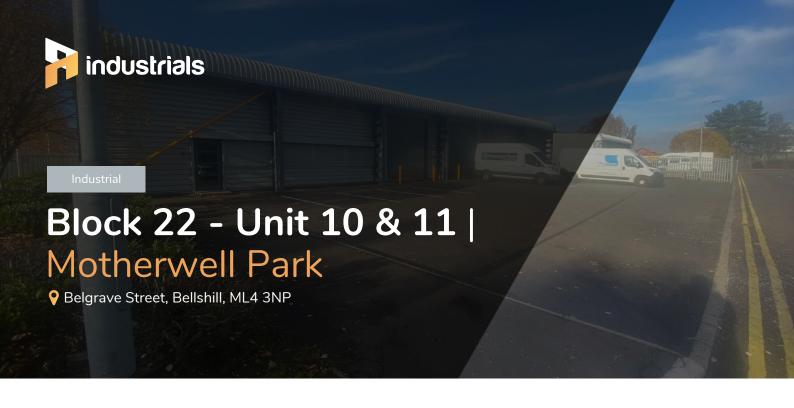

# **Block 22 - Unit 10 & 11** | 10,549 sq ft

## Ideal trade counter unit coming soon

Currently undergoing a refurbishment, this space is well suited to a variety of uses including storage, trade counter, and more traditional manufacturing uses. Situated within a prime industrial area, Motherwell Park benefits from excellent motorway access, being located adjacent to the A725, linking the estate to the M8 and M74 networks to the north and south.

# Block 22 - Unit 10 & 11 | Motherwell Park

Belgrave Street, Bellshill, ML4 3NP