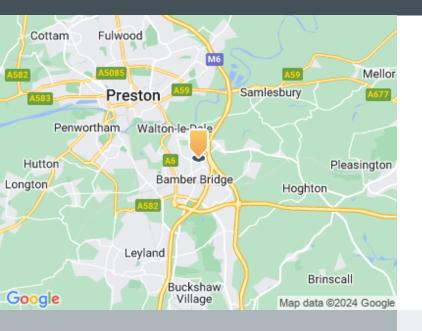

### Location

Old Mill Industrial Estate is approximately 3 miles south east of Preston town centre and can be accessed from both School Lane linking via Station Road with junction 29 of the M6, and Brindle Road which links via Kellet Lane with junction 9 M61.