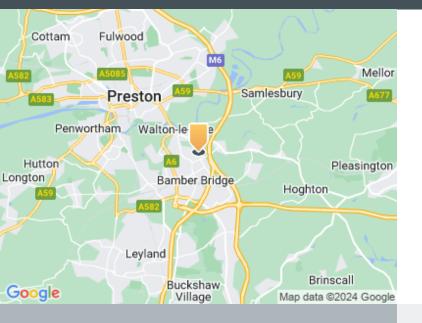

#### Location

Charnley Fold Industrial Estate is approximately 3 miles south east of Preston town centre and can be accessed from both School Lane linking via Station Road with junction 29 of the M6, and Brindle Road which links via Kellet Lane with junction 9 M61

#### Road

The property has excellent links with the M61, M6 and M65, all within 5  $^{\circ}$ 

#### Airport

Manchester Airport is situated roughly 40 miles from the estate