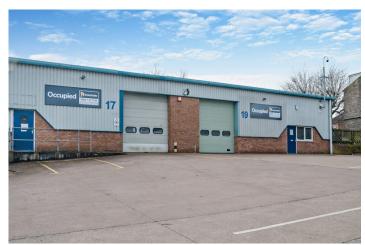

## 19 Great Russell Court 3,534 sq ft

Industrial Unit with Office Accommodation coming soon

A popular, well let mixed-use park comprising industrial and office accommodation. Located in an established commercial estate, with guick access to the A6177