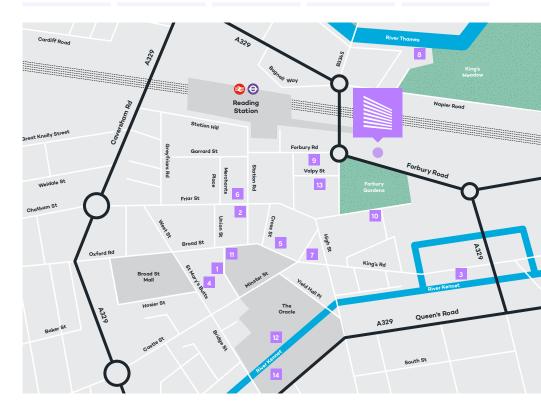

#### LOCATION

With fine dining, buzzing nightlife and river pursuits, 3 Forbury Place's town centre location adds a new dimension to work/life balance

Buzz Gym
 C.U.P.
 M&S

**Local Amenities** 

Black Sheep Coffee

6. Novotel

7. Picnic

8. Thames Lido

9. The Corn Stores

10. The Forbury Hotel

11. The Gym

12. Osaka

13. Valpy Street

14. Wagamamas

02

3.5 MILES TO M4 (J11)

25 MINS TO PADDINGTON

TRAINS
TO LONDON
EVERY HOUF

01 Forbury Gardens

02 The Botanist

03 Thames Lido

///vision.rocks.quench RG13YL