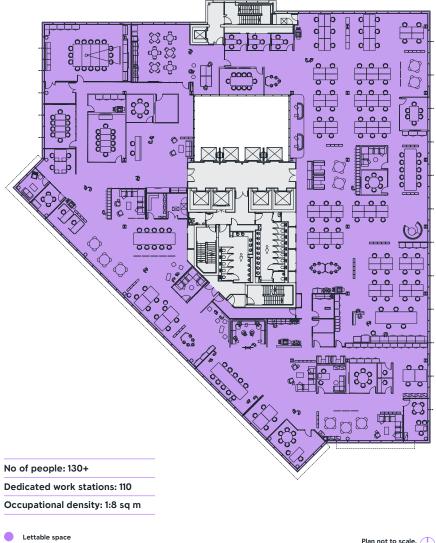

## 7th Floor Space Plan

22,578 sq ft / 2,097.57 sq m

The 7th floor is available as fully fitted space ready for immediate occupation

Plan not to scale, for indicative purposes only.

3 FORBURY PLACE

3