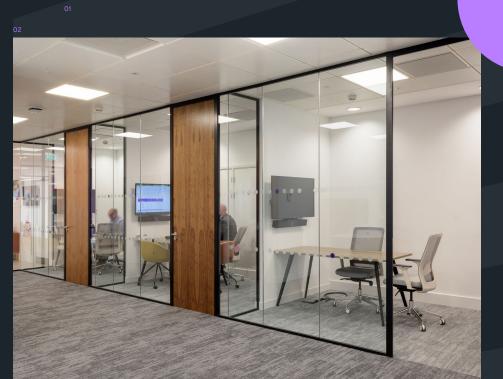

#### **SPECIFICATION**

3 Forbury Place has been developed with everything in mind for the modern business user, whether you are big or small.

The 7th floor offers a high quality fitted space with flexibility and dynamic work practices incorporated into the design.

- 01 On-site cafe,
- 02 Office breakout area
- 3 Boardroom

BREEAM Rating 'Excellent'

2.75m finished floor to ceiling height

EPC Rating C

LED lighting

4 pipe fan coil air-conditioning

Full height covered atrium