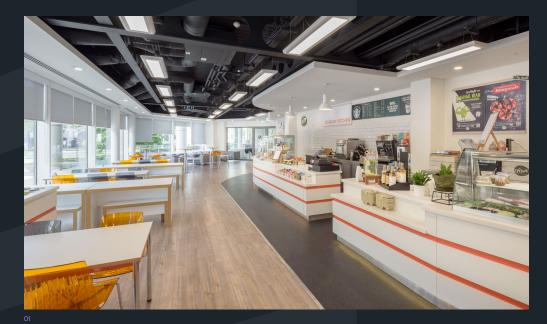

- 01 On-site cafe,
- 02 Office breakout area
- 3 Boardroom

BREEAM Rating 'Excellent'

2.75m finished floor to ceiling height

EPC Rating C

LED lighting

4 pipe fan coil air-conditioning

Full height covered atrium