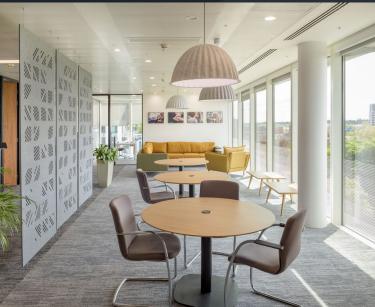

- 01 On-site cafe,
- 02 Office breakout area
- 3 Boardroom

BREEAM Rating 'Excellent'

2.75m finished floor to ceiling height

EPC Rating C

LED lighting

4 pipe fan coil air-conditioning

Full height covered atrium