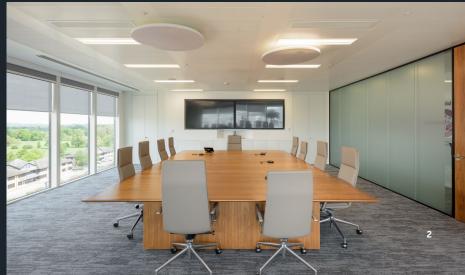

- 01 On-site cafe,
- 02 Office breakout area
- 3 Boardroom

BREEAM Rating 'Excellent'

2.75m finished floor to ceiling height

EPC Rating C

LED lighting

4 pipe fan coil air-conditioning

Full height covered atrium