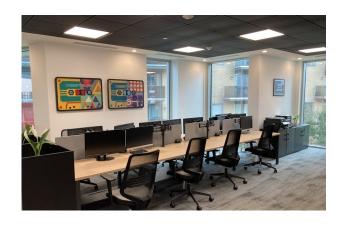

## Description

An outstanding space arranged at ground floor level. Accessed via reception where a concierge is located the desks are situated within an open plan workspace that has been fitted to a very high standard. Features within the space include a private gym with TV, Kitchen & dining area, meeting rooms, Air conditioning, internet, booths & chill out areas all bookable & free to use as 24 hour facility included in the price.