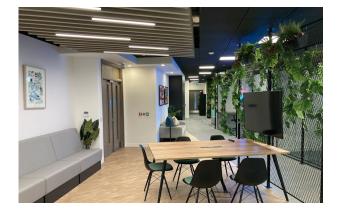

## Description

An outstanding space arranged at ground floor level. Accessed via reception where a concierge is located the desks are situated within an open plan workspace that has been fitted to a very high standard. Features within the space include a private gym with TV, Kitchen & dining area, meeting rooms, Air conditioning, internet, booths & chill out areas all bookable & free to use as 24 hour facility included in the price.