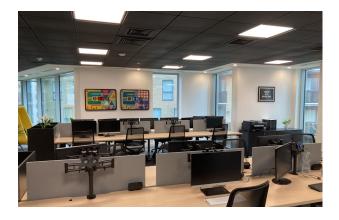

#### Name

Ground - Floor Office - From 2 to 12 desks available to to rent on flexible terms

## Description

An outstanding space arranged at ground floor level. Accessed via reception where a concierge is located the desks are situated within an open plan workspace that has been fitted to a very high standard. Features within the space include a private gym with TV, Kitchen & dining area, meeting rooms, Air conditioning, internet, booths & chill out areas all bookable & free to use as 24 hour facility included in the price.