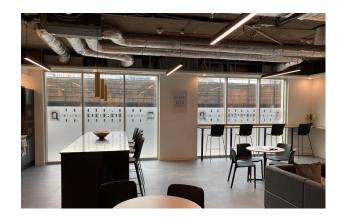

## Description

An outstanding space arranged at ground floor level. Accessed via reception where a concierge is located the desks are situated within an open plan workspace that has been fitted to a very high standard. Features within the space include a private gym with TV, Kitchen & dining area, meeting rooms, Air conditioning, internet, booths & chill out areas all bookable & free to use as 24 hour facility included in the price.