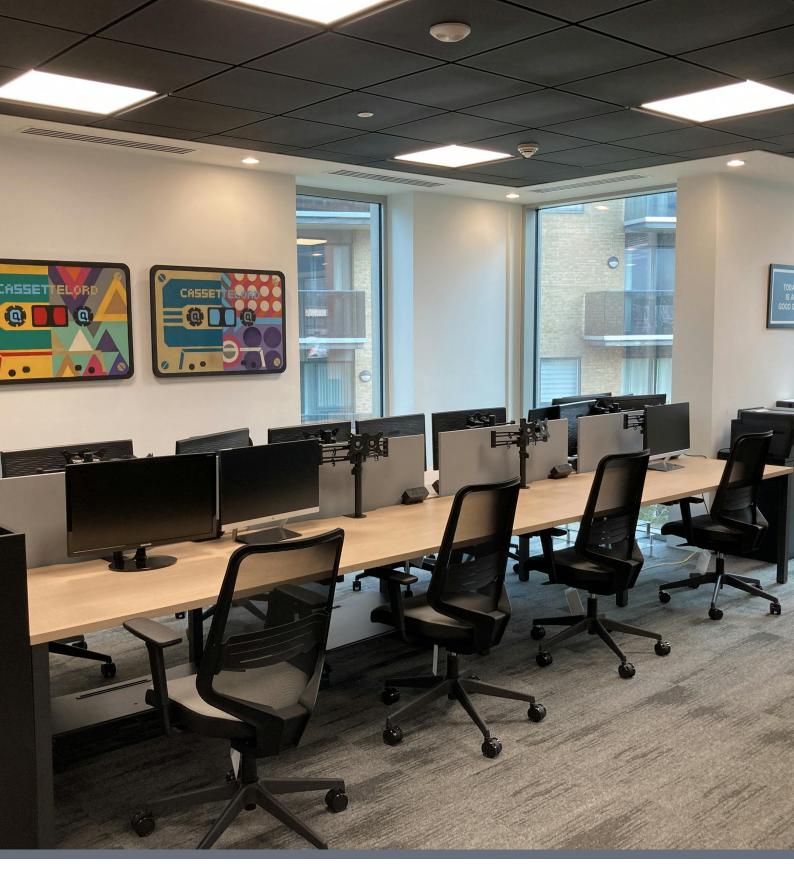

## Description

An outstanding space arranged at ground floor level. Accessed via reception where a concierge is located the desks are situated within an open plan workspace that has been fitted to a very high standard. Features within the space include a private gym with TV, Kitchen & dining area, meeting rooms, Air conditioning, internet, booths & chill out areas all bookable & free to use as 24 hour facility included in the price.