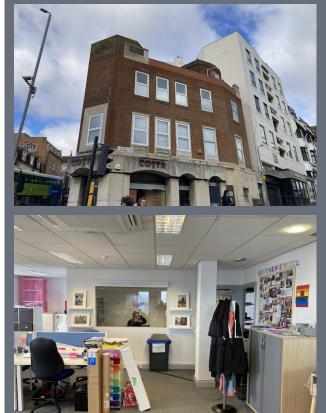

## Description

Fantastic open plan office space with a separate kitchen located on the 2nd floor accessed via a communal staircase.

### Location

Situated on the 2nd floor of this imposing building that has aspects overlooking both Dyke Road & Queens Square in central Brighton. The offices provide fantastic access to Churchill Square Shopping Centre, Brighton Station, Brighton Beach, The North Laine & The Lanes all of which are no more than a few minutes walk away. Nearby occupiers include Boots, Nando's, Burger King, Marks & Spencer, Costa, Pret, Leon & Metro Bank.