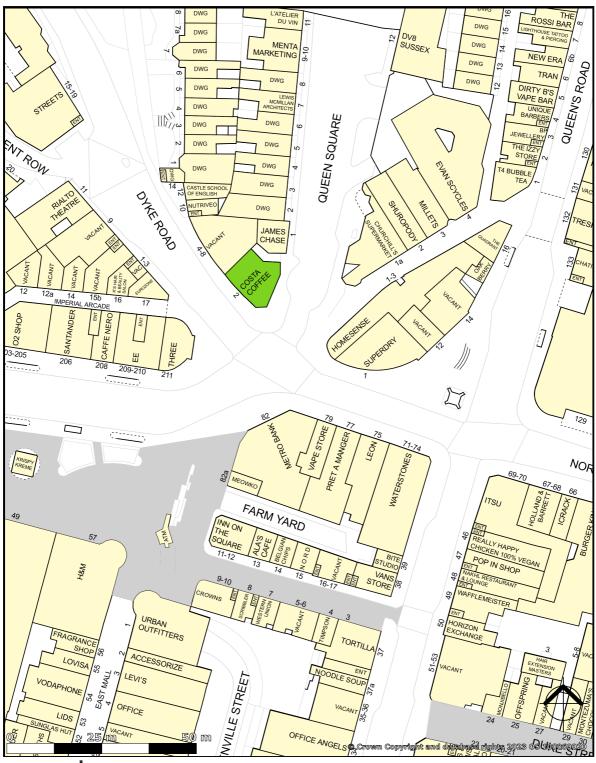

### Location

Situated on the 2nd floor of this imposing building that has aspects overlooking both Dyke Road & Queens Square in central Brighton. The offices provide fantastic access to Churchill Square Shopping Centre, Brighton Station, Brighton Beach, The North Laine & The Lanes all of which are no more than a few minutes walk away. Nearby occupiers include Boots, Nando's, Burger King, Marks & Spencer, Costa, Pret, Leon & Metro Bank.