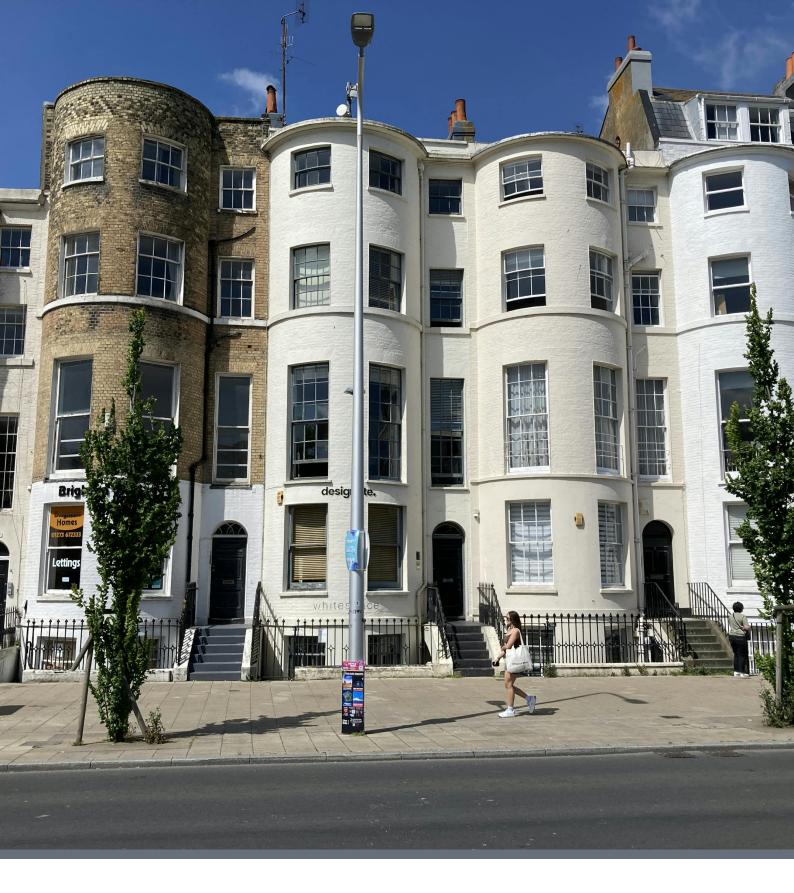

## Description

Situated on the 3rd floor of this imposing mid terrace building. The offices are accessed via a stairwell & an impressive ground floor reception area. The space is split with a rear office & a front office which has outstanding views across Valley Gardens. In addition to the bay windows features include perimeter trunking, catt II lighting & carpeting. NB please note that access may be required to the space to access it facilities. Please note the lift in the building is not functioning.

#### Location

The property is situated on St Georges Place, which is situated between Gloucester Place & Trafalgar Street on western side of Valley Gardens on the periphery of the North Laine Area & south of London Road & York Place. The seafront is a short walk away as is Brighton station whilst nearby occupiers include, Brewdog, Moksha, Carlito Burrito & The North Laine Brewhouse.