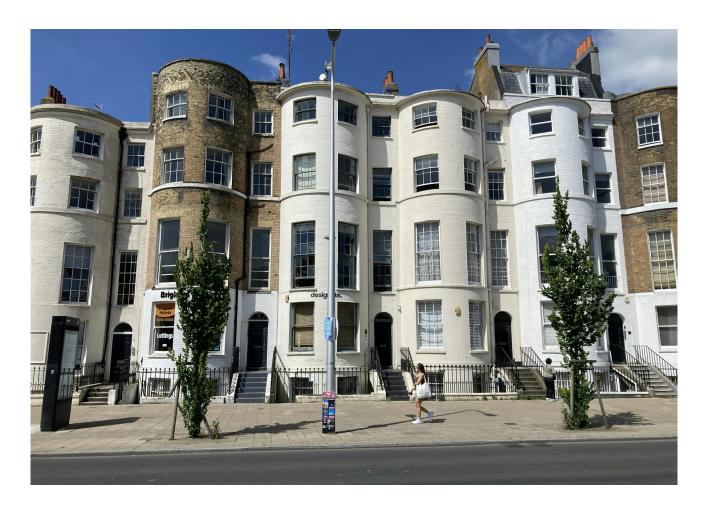

## Description

Situated on the 3rd floor of this imposing mid terrace building. The offices are accessed via a stairwell & an impressive ground floor reception area. The space is split with a rear office & a front office which has outstanding views across Valley Gardens. In addition to the bay windows features include perimeter trunking, catt II lighting & carpeting. NB please note that access may be required to the space to access it facilities. Please note the lift in the building is not functioning.

#### Location

The property is situated on St Georges Place, which is situated between Gloucester Place & Trafalgar Street on western side of Valley Gardens on the periphery of the North Laine Area & south of London Road & York Place. The seafront is a short walk away as is Brighton station whilst nearby occupiers include, Brewdog, Moksha, Carlito Burrito & The North Laine Brewhouse.