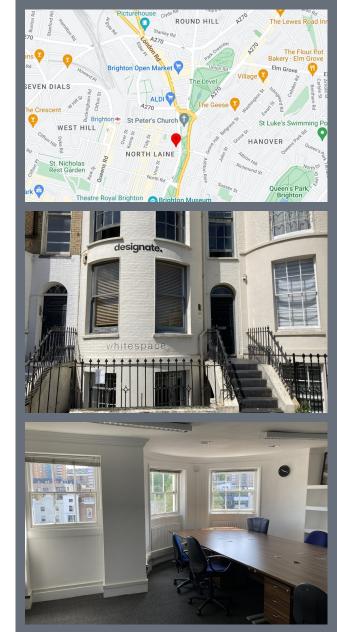

#### Accommodation

The accommodation comprises the following areas:

| Name               | sq ft | sq m  |
|--------------------|-------|-------|
| 3rd - Front Office | 281   | 26.11 |
| 3rd - Rear         | 186   | 17.28 |
| Total              | 467   | 43.39 |

## Description

Situated on the 3rd floor of this imposing mid terrace building. The offices are accessed via a stairwell & an impressive ground floor reception area. The space is split with a rear office & a front office which has outstanding views across Valley Gardens. In addition to the bay windows features include perimeter trunking, catt II lighting & carpeting. NB please note that access may be required to the space to access it facilities. Please note the lift in the building is not functioning.

#### Location

The property is situated on St Georges Place, which is situated between Gloucester Place & Trafalgar Street on western side of Valley Gardens on the periphery of the North Laine Area & south of London Road & York Place. The seafront is a short walk away as is Brighton station whilst nearby occupiers include, Brewdog, Moksha, Carlito Burrito & The North Laine Brewhouse.