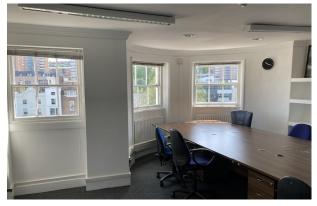

#### Accommodation

The accommodation comprises the following areas:

| Name               | sq ft | sq m  |
|--------------------|-------|-------|
| 3rd - Front Office | 281   | 26.11 |
| 3rd - Rear         | 186   | 17.28 |
| Total              | 467   | 43.39 |

## Description

Situated on the 3rd floor of this imposing mid terrace building. The offices are accessed via a stairwell & an impressive ground floor reception area. The space is split with a rear office & a front office which has outstanding views across Valley Gardens. In addition to the bay windows features include perimeter trunking, catt II lighting & carpeting. NB please note that access may be required to the space to access it facilities. Please note the lift in the building is not functioning.