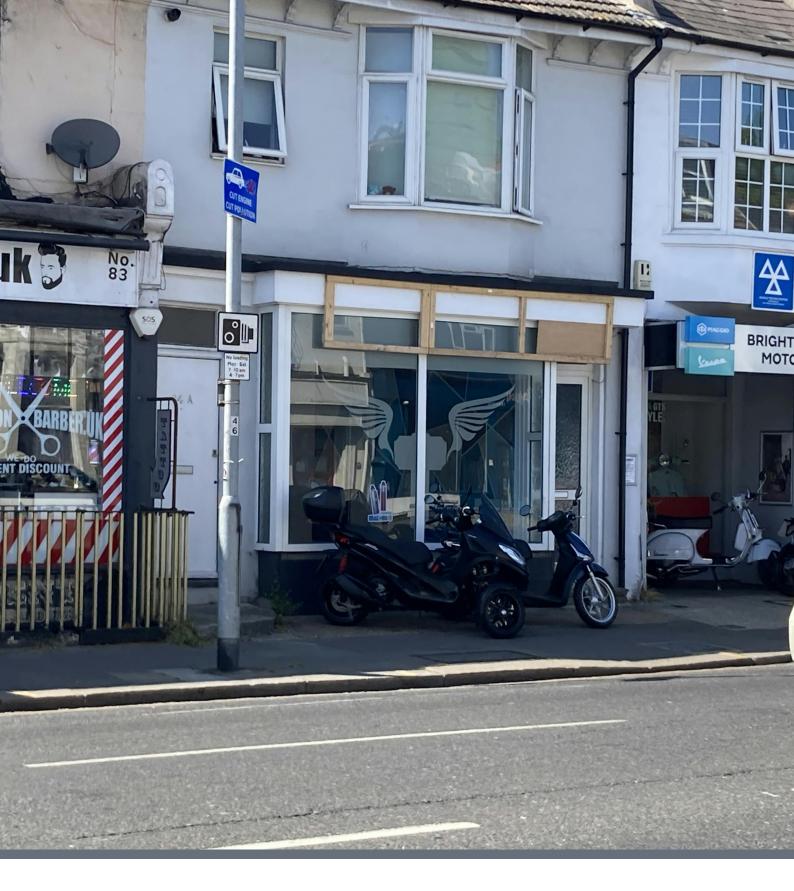

# 84 LEWES ROAD

Brighton, BN2 3HZ

Recently refurbished ground floor retail unit arranged over ground floor & basement.
669 SQ FT

# Description

Ground floor retail unit with ancillary basement storage. The landlords have recently carried out an extensive refurbishment of the unit.