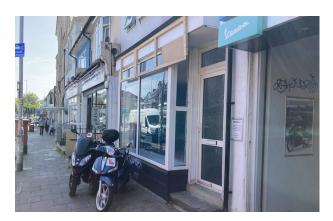

# 84 LEWES ROAD

Brighton, BN2 3HZ

Recently refurbished ground floor retail unit arranged over ground floor & basement.
669 SQ FT

# Description

Ground floor retail unit with ancillary basement storage. The landlords have recently carried out an extensive refurbishment of the unit.

### Location

The property is located on the Western side of Lewes Road close to the Lewes Road Gyratory. The local area is made up of a variety of commercial occupiers as well a high density of residential dwellings in addition to several new developments incorporating offices at Plus X in addition to student housing. Nearby occupiers include Sainsburys, Marks & Spencer, Papa Johns, Costa Coffee, Aldi & Halfords.