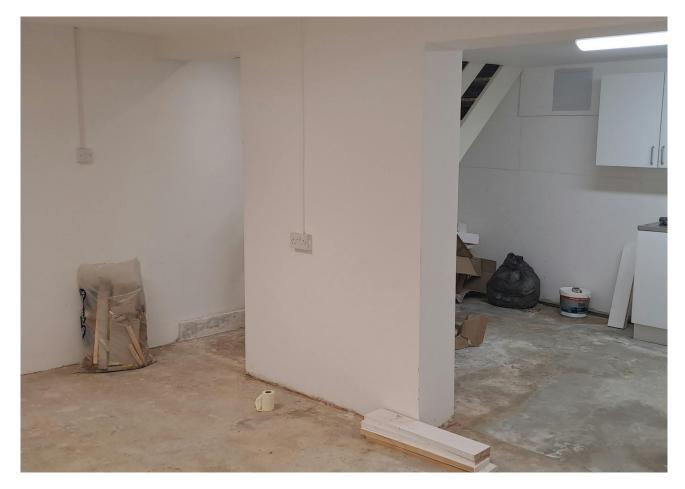

## Accommodation

The accommodation comprises the following areas:

| Name                         | sq ft | sq m  |
|------------------------------|-------|-------|
| Ground - Ground Floor Retail | 321   | 29.82 |
| Basement - Basement          | 348   | 32.33 |
| Total                        | 669   | 62.15 |

# Description

Ground floor retail unit with ancillary basement storage. The landlords have recently carried out an extensive refurbishment of the unit.