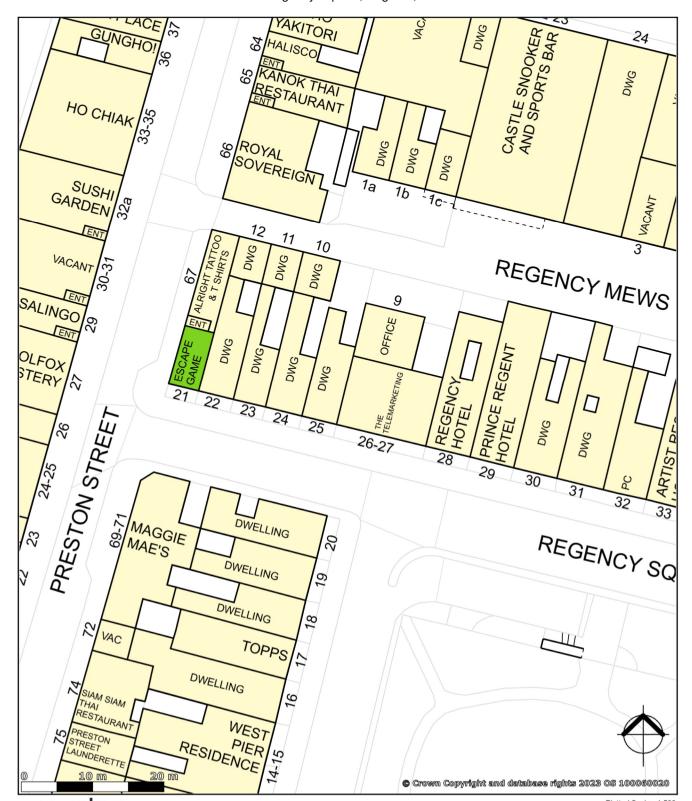

# Location

The property is situated on the corner of Preston Street & Regency Square one of Brighton's famous iconic squares fronting the seafront. The central location provides great access throughout the city of Brighton and Hove. Nearby occupiers include Caffé Nero, KFC & Subway whilst Churchill Square Shopping Centre is also near by.