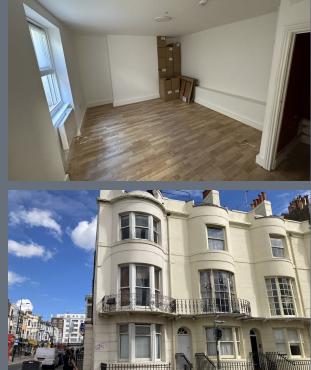

## Description

An array of recently refurbished office suites situated within an imposing & well presented building. Several offices face south & benefitting from great coastal views. The refurbishment that has taken place includes decoration of the space & communal areas.

## Location

The property is situated on the corner of Preston Street & Regency Square one of Brighton's famous iconic squares fronting the seafront. The central location provides great access throughout the city of Brighton and Hove. Nearby occupiers include Caffé Nero, KFC & Subway whilst Churchill Square Shopping Centre is also near by.