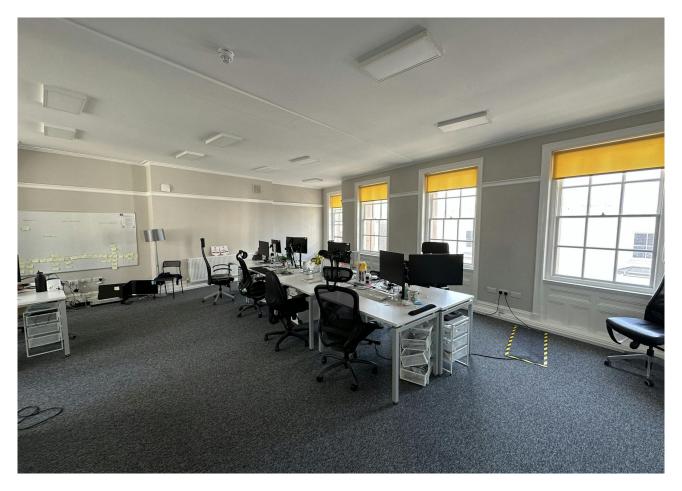

## Description

Impressive offices arranged over 1st, 2nd & 3rd floors that are accessed via their own entrance at ground floor level on the corner of New Road & North Street. Upon entering the building you lead to the uppers floors by a winding feature staircase. Each of the floors has a larger open plan space with smaller spaces off of the main room. The 1st & 3rd floor spaces include a kitchen space, whilst WC & shower are located throughout the building. The space has been refurbished to a high standard in recent years & present as a wonderful space to occupy. Features include modern LED lighting, carpets & central heating.