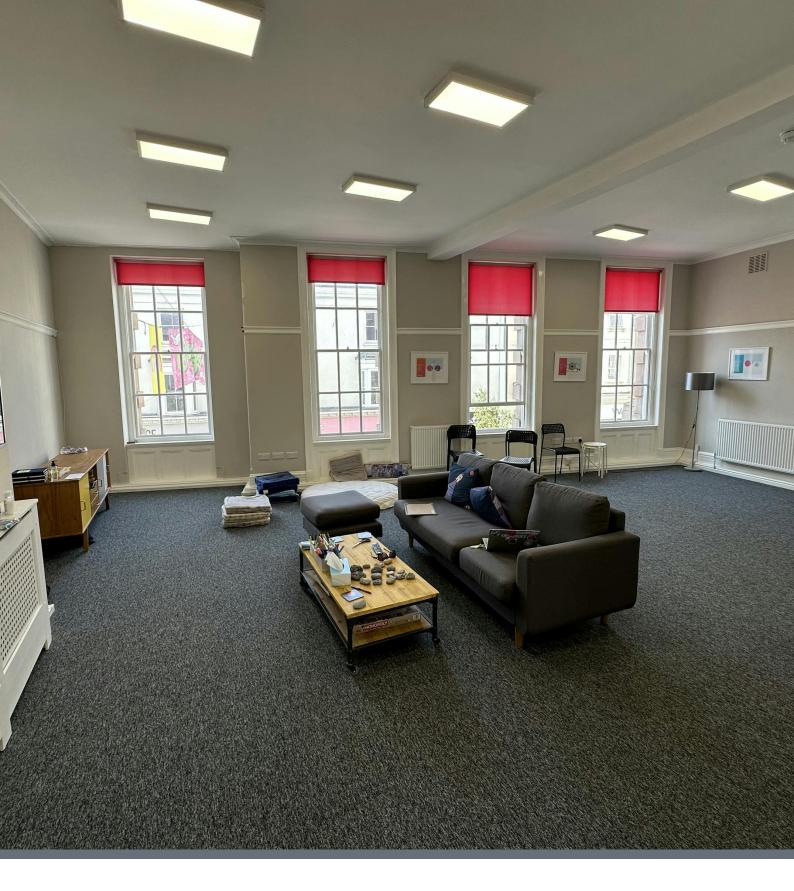

## Description

Impressive offices arranged over 1st, 2nd & 3rd floors that are accessed via their own entrance at ground floor level on the corner of New Road & North Street. Upon entering the building you lead to the uppers floors by a winding feature staircase. Each of the floors has a larger open plan space with smaller spaces off of the main room. The 1st & 3rd floor spaces include a kitchen space, whilst WC & shower are located throughout the building. The space has been refurbished to a high standard in recent years & present as a wonderful space to occupy. Features include modern LED lighting, carpets & central heating.