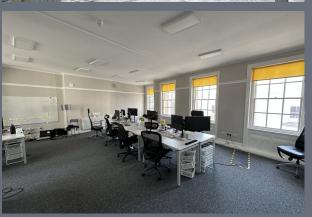

## Description

Impressive offices arranged over 1st, 2nd & 3rd floors that are accessed via their own entrance at ground floor level on the corner of New Road & North Street. Upon entering the building you lead to the uppers floors by a winding feature staircase. Each of the floors has a larger open plan space with smaller spaces off of the main room. The 1st & 3rd floor spaces include a kitchen space, whilst WC & shower are located throughout the building. The space has been refurbished to a high standard in recent years & present as a wonderful space to occupy. Features include modern LED lighting, carpets & central heating.

First Floor

Third Floor