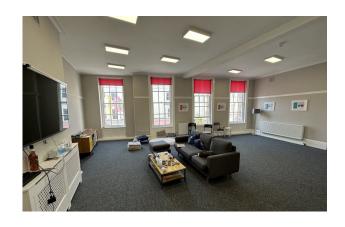

## Description

Impressive offices arranged over 1st, 2nd & 3rd floors that are accessed via their own entrance at ground floor level on the corner of New Road & North Street. Upon entering the building you lead to the uppers floors by a winding feature staircase. Each of the floors has a larger open plan space with smaller spaces off of the main room. The 1st & 3rd floor spaces include a kitchen space, whilst WC & shower are located throughout the building. The space has been refurbished to a high standard in recent years & present as a wonderful space to occupy. Features include modern LED lighting, carpets & central heating.