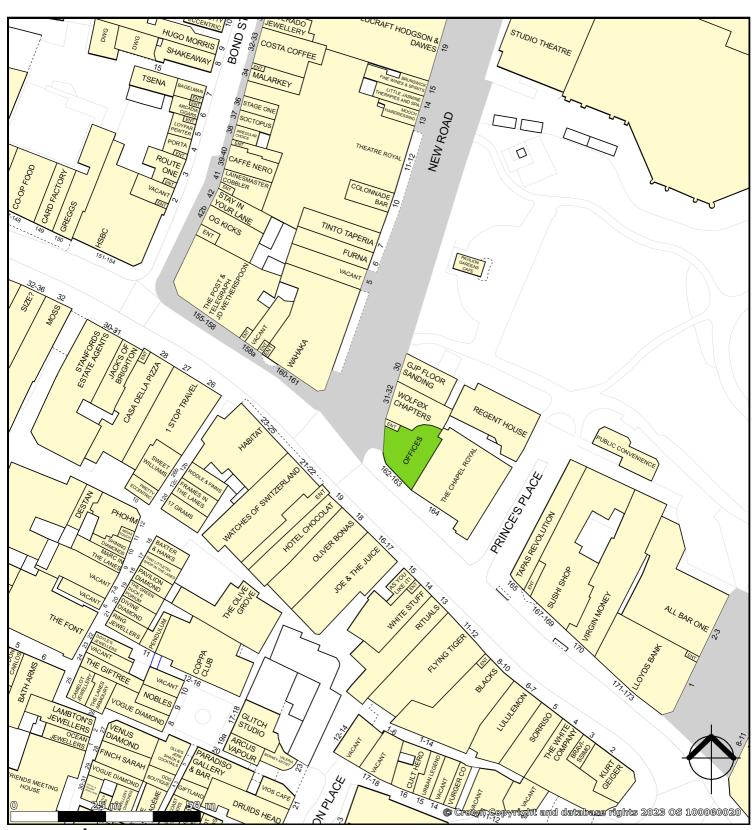

### Location

The property is situated in a very convenient location on the corner of North Street & New Road in Brighton City Centre with great access to Brighton Station, The Seafront as well as both the Lanes & The North Laine. Nearby occupiers include The Theatre Royal, Furna, Llloyds Bank, Hotel Chocolat, 5 Guys & host of fantastic local independent operators.