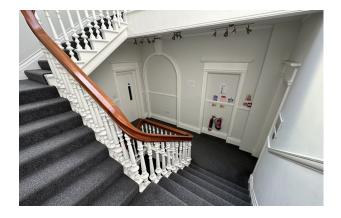

## Description

Impressive offices arranged over 1st, 2nd & 3rd floors that are accessed via their own entrance at ground floor level on the corner of New Road & North Street. Upon entering the building you lead to the uppers floors by a winding feature staircase. Each of the floors has a larger open plan space with smaller spaces off of the main room. The 1st & 3rd floor spaces include a kitchen space, whilst WC & shower are located throughout the building. The space has been refurbished to a high standard in recent years & present as a wonderful space to occupy. Features include modern LED lighting, carpets & central heating.