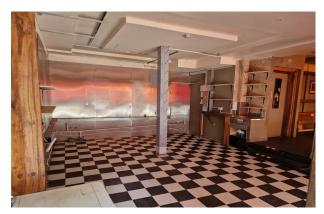

## Description

A prominent corner retail unit, comprising a ground floor retail space that has most recently traded as a café/lounge bar, which held an alcohol licence. The unit is arranged as a split level premises with the northern section arranged on a higher level.