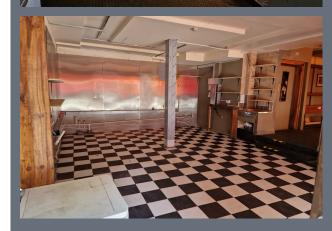

## Description

A prominent corner retail unit, comprising a ground floor retail space that has most recently traded as a café/lounge bar, which held an alcohol licence. The unit is arranged as a split level premises with the northern section arranged on a higher level.