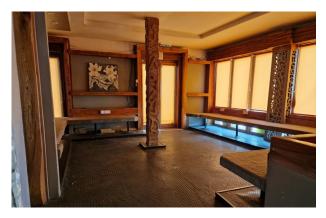

## Description

A prominent corner retail unit, comprising a ground floor retail space that has most recently traded as a café/lounge bar, which held an alcohol licence. The unit is arranged as a split level premises with the northern section arranged on a higher level.