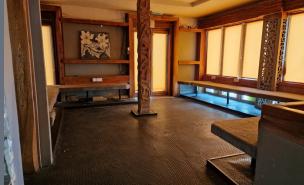

## Description

A prominent corner retail unit, comprising a ground floor retail space that has most recently traded as a café/lounge bar, which held an alcohol licence. The unit is arranged as a split level premises with the northern section arranged on a higher level.