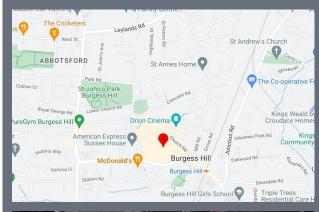

### Location

The property is situated within The Market Place Shopping Centre in Burgess Hill. Burgess Hill is a market town with good connections to both Brighton & London via its positioning on the London to Brighton train line. Nearby occupiers include Waitrose, Boots, Costa, Cafe Nero, Specsavers & a host of other independent occupiers.

# 21b Market Place, Burgess Hill, RH15

created on **edozo** 

Plotted Scale - 1:1,000