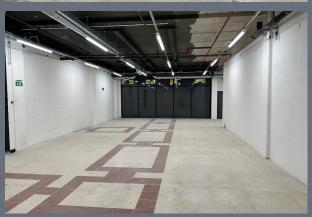

## Accommodation

The accommodation comprises the following areas:

| Total                    | 4,284 | 398    |  |
|--------------------------|-------|--------|--|
| Ground - Floor Ancillary | 388   | 36.05  |  |
| Ground - Sales           | 3,896 | 361.95 |  |
| Name                     | sq ft | sq m   |  |

# Description

Comprising a triple fronted retail unit that is predominantly open plan with rear office & WC facilities. The property benefits form 2 roller shutters as well as rear access for loading. the unit also has good ceiling height of approx. 12'7".

## 21 B market place, ground floor

Approximately 4349 sf total