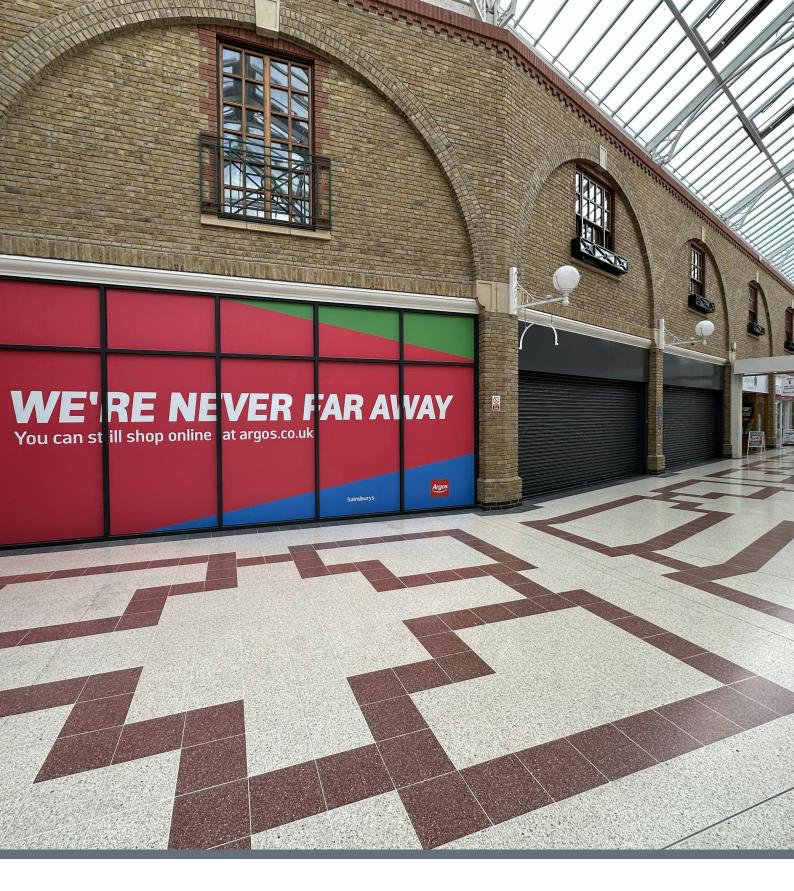

# Description

Comprising a triple fronted retail unit that is predominantly open plan with rear office & WC facilities. The property benefits form 2 roller shutters as well as rear access for loading. the unit also has good ceiling height of approx. 12'7".

### Location

The property is situated within The Market Place Shopping Centre in Burgess Hill. Burgess Hill is a market town with good connections to both Brighton & London via its positioning on the London to Brighton train line. Nearby occupiers include Waitrose, Boots, Costa, Cafe Nero, Specsavers & a host of other independent occupiers.