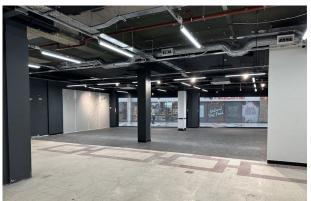

## Accommodation

The accommodation comprises the following areas:

| Total                    | 4,284 | 398    |  |
|--------------------------|-------|--------|--|
| Ground - Floor Ancillary | 388   | 36.05  |  |
| Ground - Sales           | 3,896 | 361.95 |  |
| Name                     | sq ft | sq m   |  |

# Description

Comprising a triple fronted retail unit that is predominantly open plan with rear office & WC facilities. The property benefits form 2 roller shutters as well as rear access for loading. the unit also has good ceiling height of approx. 12'7".