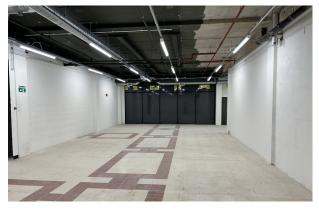

## Accommodation

The accommodation comprises the following areas:

| Total                    | 4,284 | 398    |  |
|--------------------------|-------|--------|--|
| Ground - Floor Ancillary | 388   | 36.05  |  |
| Ground - Sales           | 3,896 | 361.95 |  |
| Name                     | sq ft | sq m   |  |

# Description

Comprising a triple fronted retail unit that is predominantly open plan with rear office & WC facilities. The property benefits form 2 roller shutters as well as rear access for loading. the unit also has good ceiling height of approx. 12'7".