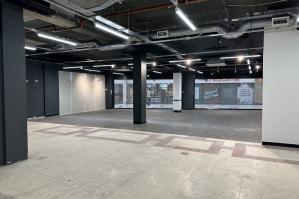

## Accommodation

The accommodation comprises the following areas:

| Total                    | 4,284 | 398    |  |
|--------------------------|-------|--------|--|
| Ground - Floor Ancillary | 388   | 36.05  |  |
| Ground - Sales           | 3,896 | 361.95 |  |
| Name                     | sq ft | sq m   |  |

# Description

Comprising a triple fronted retail unit that is predominantly open plan with rear office & WC facilities. The property benefits form 2 roller shutters as well as rear access for loading. the unit also has good ceiling height of approx. 12'7".

## 21 B market place, ground floor

Approximately 4349 sf total