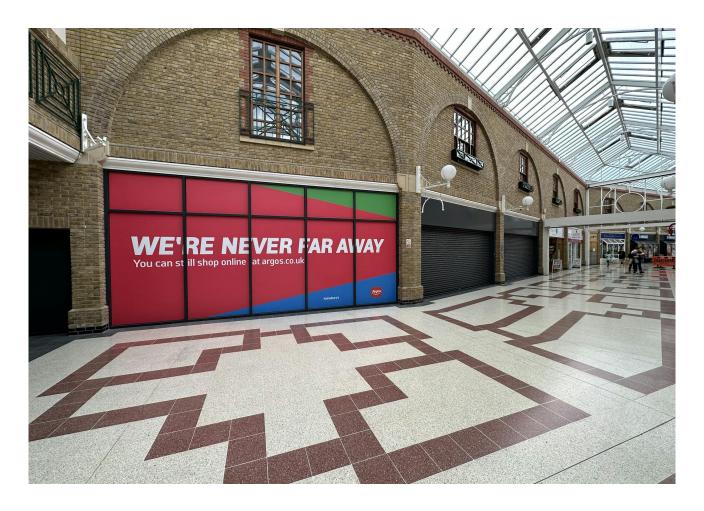

# Description

Comprising a triple fronted retail unit that is predominantly open plan with rear office & WC facilities. The property benefits form 2 roller shutters as well as rear access for loading. the unit also has good ceiling height of approx. 12'7".

### Location

The property is situated within The Market Place Shopping Centre in Burgess Hill. Burgess Hill is a market town with good connections to both Brighton & London via its positioning on the London to Brighton train line. Nearby occupiers include Waitrose, Boots, Costa, Cafe Nero, Specsavers & a host of other independent occupiers.