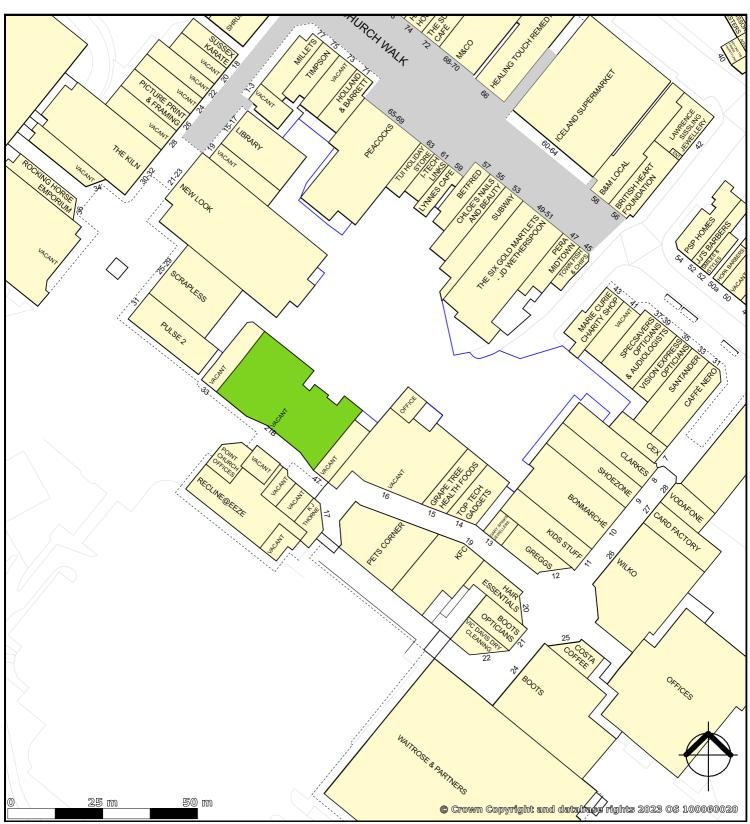

### Location

The property is situated within The Market Place Shopping Centre in Burgess Hill. Burgess Hill is a market town with good connections to both Brighton & London via its positioning on the London to Brighton train line. Nearby occupiers include Waitrose, Boots, Costa, Cafe Nero, Specsavers & a host of other independent occupiers.