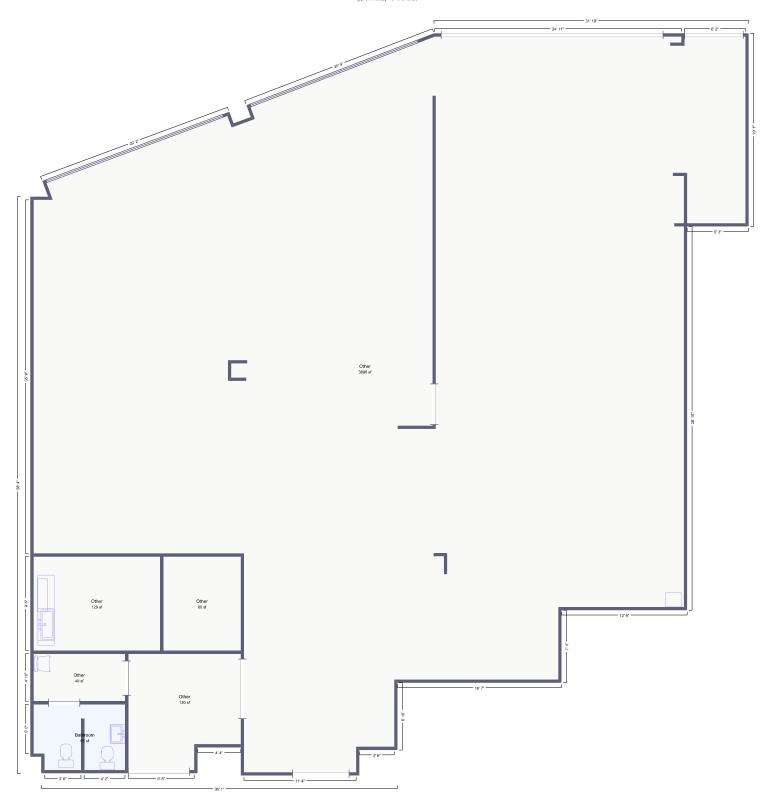

## Accommodation

The accommodation comprises the following areas:

| Total                    | 4,284 | 398    |  |
|--------------------------|-------|--------|--|
| Ground - Floor Ancillary | 388   | 36.05  |  |
| Ground - Sales           | 3,896 | 361.95 |  |
| Name                     | sq ft | sq m   |  |

## 21 B market place, ground floor

Approximately 4349 sf total