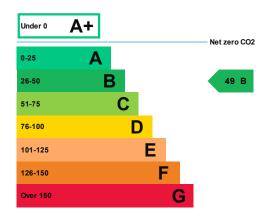

## **Energy rating and score**

This property's current energy rating is B.

Properties get a rating from A+ (best) to G (worst) and a score.

The better the rating and score, the lower your property's carbon emissions are likely to be.