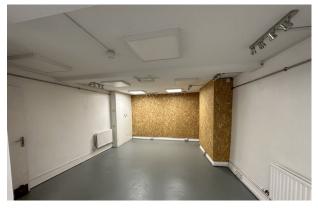

## Description

Comprising a retail unit arranged over ground floor & basement. The unit was refurbished by the previous tenant & as such provides a great opportunity for any incoming tenant to benefit from these works. There is a kitchen at the rear of the unit on the ground floor as well as WC's on both levels.