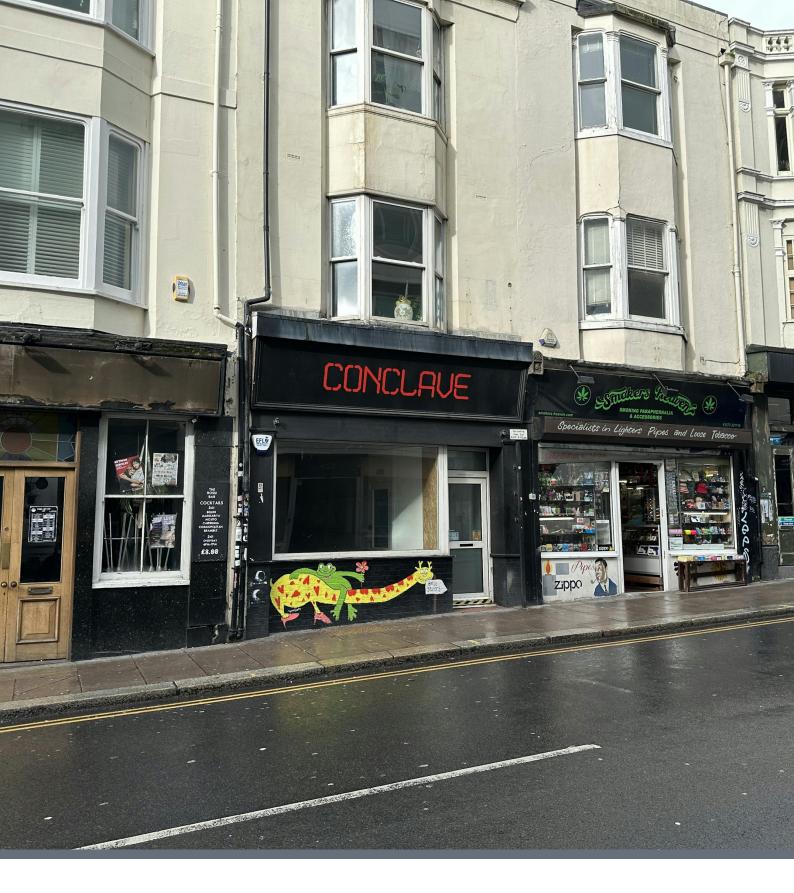

# 9 QUEENS ROAD

Brighton, BN1 3WA

Lock up shop arranged over ground floor & basement in central Brighton to let on a new lease. 756 SQ FT

## Description

Comprising a retail unit arranged over ground floor & basement. The unit was refurbished by the previous tenant & as such provides a great opportunity for any incoming tenant to benefit from these works. There is a kitchen at the rear of the unit on the ground floor as well as WC's on both levels.

### Location

The property is situated in a central position on Queens Road which leads from Brighton Station to the city centre. The North Laine is to the east of the property whilst nearby occupiers include Boots, Mountain Warehouse & ITSU amongst others.