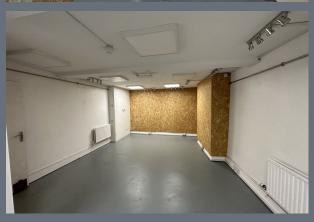

# Accommodation

The accommodation comprises the following areas:

| Name                       | sq ft | sq m  |
|----------------------------|-------|-------|
| Ground - Sales             | 345   | 32.05 |
| Ground - Kitchen           | 67    | 6.22  |
| Basement - office/ storage | 344   | 31.96 |
| Total                      | 756   | 70.23 |

## Description

Comprising a retail unit arranged over ground floor & basement. The unit was refurbished by the previous tenant & as such provides a great opportunity for any incoming tenant to benefit from these works. There is a kitchen at the rear of the unit on the ground floor as well as WC's on both levels.

# Basement, 9 Queens Road not to scale for indicative purposes only Approximately 344 st total