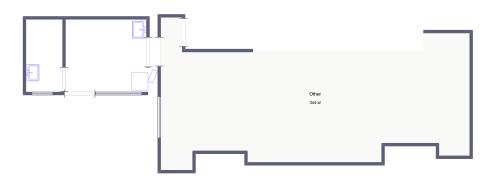

# Accommodation

The accommodation comprises the following areas:

| Name                       | sq ft | sq m  |
|----------------------------|-------|-------|
| Ground - Sales             | 345   | 32.05 |
| Ground - Kitchen           | 67    | 6.22  |
| Basement - office/ storage | 344   | 31.96 |
| Total                      | 756   | 70.23 |

# Basement, 9 Queens Road not to scale for indicative purposes only Approximately 344 st total