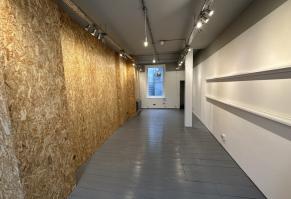

# Accommodation

The accommodation comprises the following areas:

| Name                       | sq ft | sq m  |
|----------------------------|-------|-------|
| Ground - Sales             | 345   | 32.05 |
| Ground - Kitchen           | 67    | 6.22  |
| Basement - office/ storage | 344   | 31.96 |
| Total                      | 756   | 70.23 |

## Description

Comprising a retail unit arranged over ground floor & basement. The unit was refurbished by the previous tenant & as such provides a great opportunity for any incoming tenant to benefit from these works. There is a kitchen at the rear of the unit on the ground floor as well as WC's on both levels.

#### ${\bf 9}$ Queens Road Brighton ground floor. Not to scale for addictive purposes only.