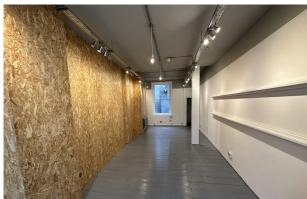

## Description

Comprising a retail unit arranged over ground floor & basement. The unit was refurbished by the previous tenant & as such provides a great opportunity for any incoming tenant to benefit from these works. There is a kitchen at the rear of the unit on the ground floor as well as WC's on both levels.