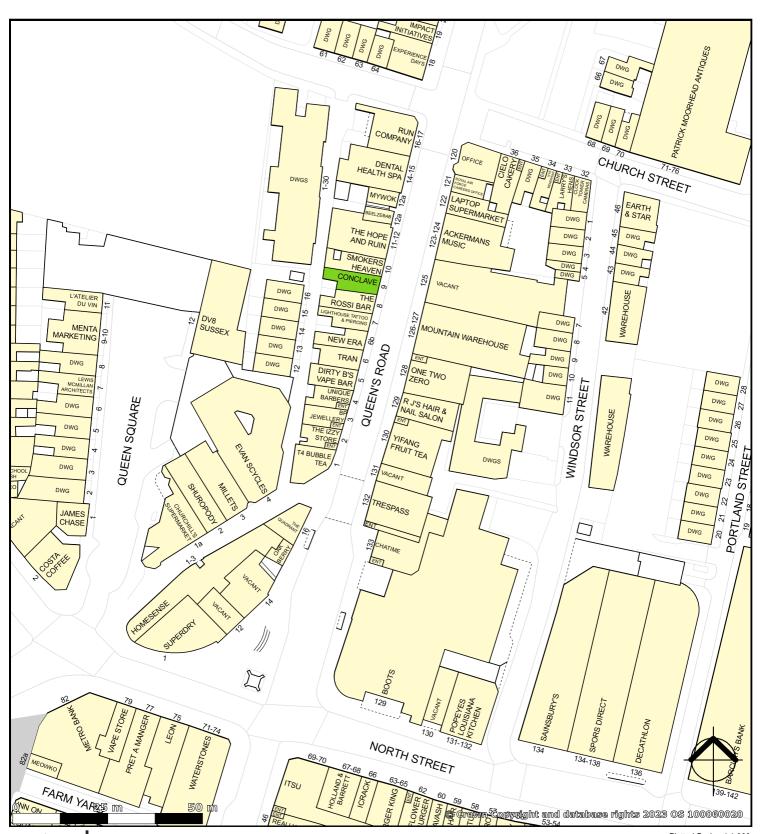

### Location

The property is situated in a central position on Queens Road which leads from Brighton Station to the city centre. The North Laine is to the east of the property whilst nearby occupiers include Boots, Mountain Warehouse & ITSU amongst others.

### 9 Queens Road, Brighton, BN1

created on edozo

Plotted Scale - 1:1,000