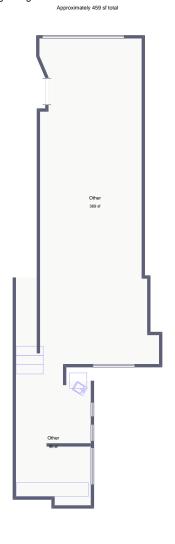

# Accommodation

The accommodation comprises the following areas:

| Name                       | sq ft | sq m  |
|----------------------------|-------|-------|
| Ground - Sales             | 345   | 32.05 |
| Ground - Kitchen           | 67    | 6.22  |
| Basement - office/ storage | 344   | 31.96 |
| Total                      | 756   | 70.23 |

# Basement, 9 Queens Road not to scale for indicative purposes only Approximately 344 st total

#### ${\bf 9}$ Queens Road Brighton ground floor. Not to scale for addictive purposes only.