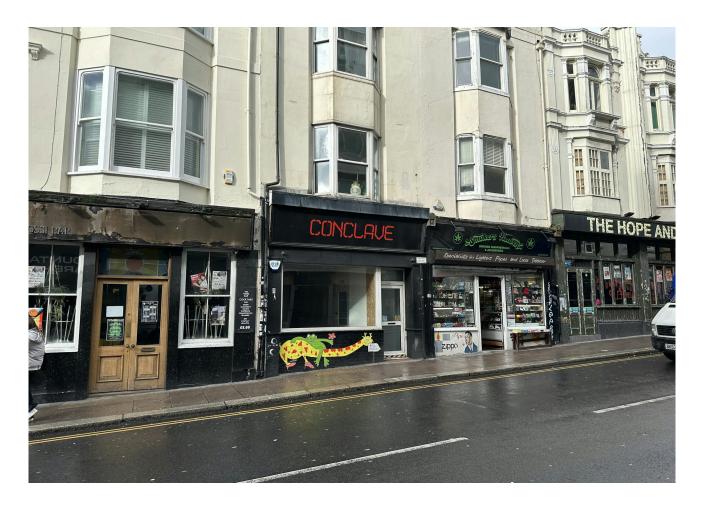

# 9 QUEENS ROAD

Brighton, BN1 3WA

Lock up shop arranged over ground floor & basement in central Brighton to let on a new lease. 756 SQ FT

### Location

The property is situated in a central position on Queens Road which leads from Brighton Station to the city centre. The North Laine is to the east of the property whilst nearby occupiers include Boots, Mountain Warehouse & ITSU amongst others.