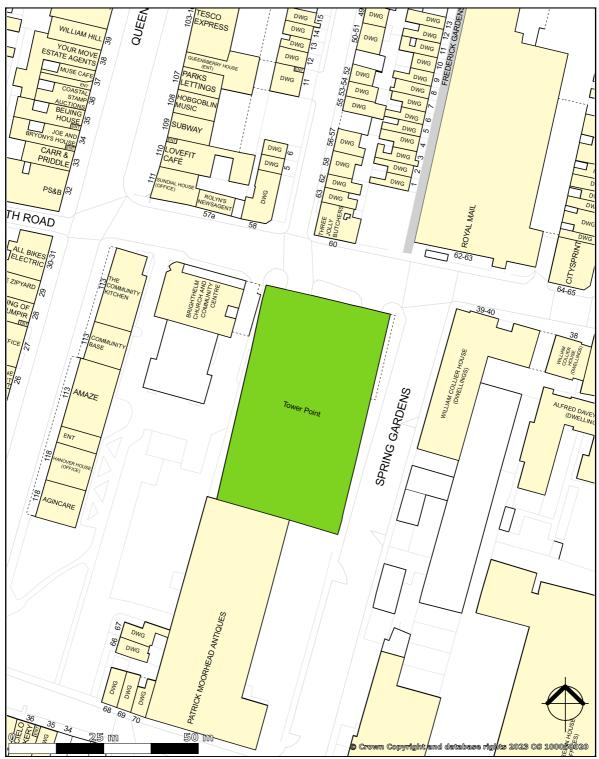

#### Location

The property is situated in a highly convenient position on North Road which junctions with Queens Road where Brighton Mainline Station is situated & is a few minutes walk away. The North Laine is to the east of the property where a variety of flamboyant shops & eateries are located including the likes of Boho Gelato, Chilli Pickle, Gresham Blake & Bill's. Forming part of the building is an multi storey car park, whilst beneath is is a Pure Gym, whilst other nearby occupiers include Komedia, Sainsbury's Local, Tesco Express & Starbucks.