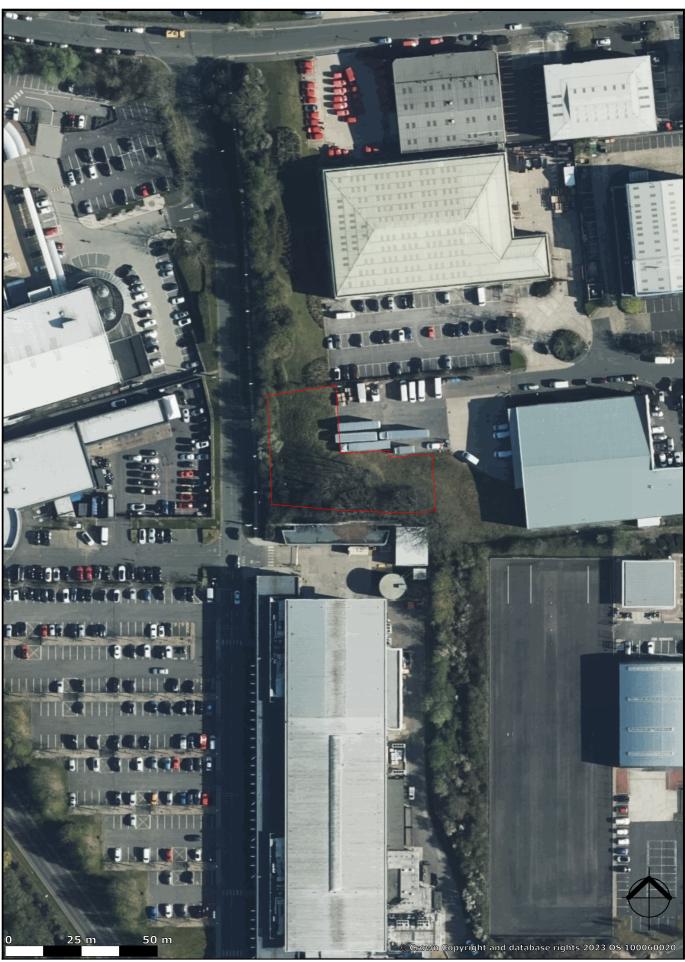

### Location

The land itself is located at Victoria Business park in Burgess Hill, just off Charles Avenue. Burgess Hill offers east access to the A23, with quick routes into both London and Brighton.

created on edozo

Plotted Scale - 1:1,250