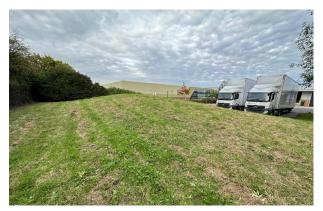

### Description

A parcel of land located at Victoria Business Park, Burgess Hill that is currently an open patch of grass land. it is planned following a party completing or exchanging contracts on a lease that the freeholder will level the land & put down a suitable permeable base at their cost suitable for storage or other alternative uses subject to planning.

### Location

The land itself is located at Victoria Business park in Burgess Hill, just off Charles Avenue. Burgess Hill offers east access to the A23, with quick routes into both London and Brighton.