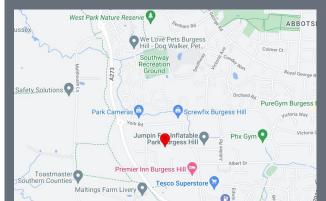

### Location

The land itself is located at Victoria Business park in Burgess Hill, just off Charles Avenue. Burgess Hill offers east access to the A23, with quick routes into both London and Brighton.

created on edozo

Plotted Scale - 1:1,250