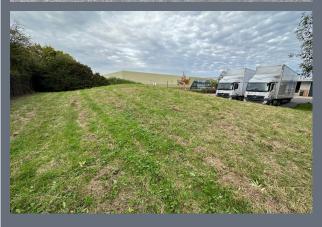

#### Accommodation

The accommodation comprises of the following

| Name                      | sq ft      | sq m         |
|---------------------------|------------|--------------|
| Outdoor - parcels of land | 15,942,960 | 1,481,149.45 |
| Total                     | 15,942,960 | 1,481,149.45 |

### Description

A parcel of land located at Victoria Business Park, Burgess Hill that is currently an open patch of grass land. it is planned following a party completing or exchanging contracts on a lease that the freeholder will level the land & put down a suitable permeable base at their cost suitable for storage or other alternative uses subject to planning.