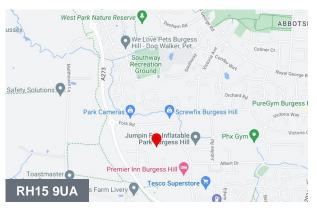

### Location

The land itself is located at Victoria Business park in Burgess Hill, just off Charles Avenue. Burgess Hill offers east access to the A23, with quick routes into both London and Brighton.