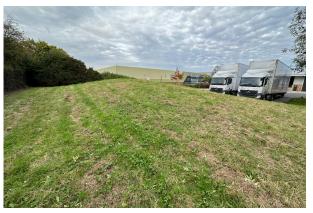

### Description

A parcel of land located at Victoria Business Park, Burgess Hill that is currently an open patch of grass land. it is planned following a party completing or exchanging contracts on a lease that the freeholder will level the land & put down a suitable permeable base at their cost suitable for storage or other alternative uses subject to planning.