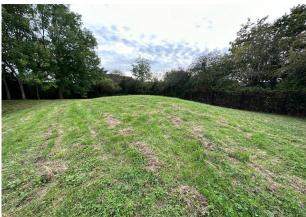

### Description

A parcel of land located at Victoria Business Park, Burgess Hill that is currently an open patch of grass land. it is planned following a party completing or exchanging contracts on a lease that the freeholder will level the land & put down a suitable permeable base at their cost suitable for storage or other alternative uses subject to planning.

#### Accommodation

The accommodation comprises of the following

| Name                      | sq ft      | sq m         |
|---------------------------|------------|--------------|
| Outdoor - parcels of land | 15,942,960 | 1,481,149.45 |
| Total                     | 15,942,960 | 1,481,149.45 |