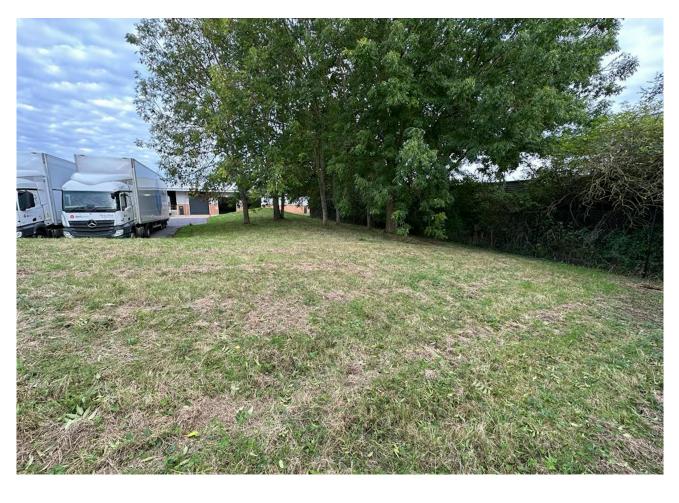

### Description

A parcel of land located at Victoria Business Park, Burgess Hill that is currently an open patch of grass land. it is planned following a party completing or exchanging contracts on a lease that the freeholder will level the land & put down a suitable permeable base at their cost suitable for storage or other alternative uses subject to planning.