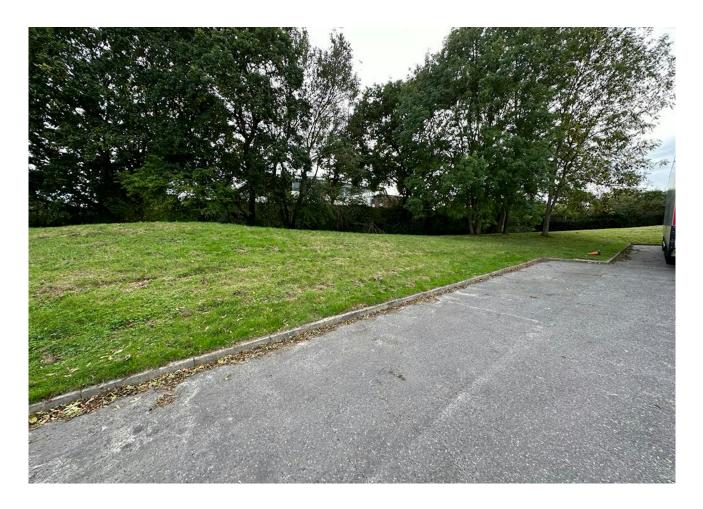

### Description

A parcel of land located at Victoria Business Park, Burgess Hill that is currently an open patch of grass land. it is planned following a party completing or exchanging contracts on a lease that the freeholder will level the land & put down a suitable permeable base at their cost suitable for storage or other alternative uses subject to planning.

#### Accommodation

The accommodation comprises of the following

| Name                      | sq ft      | sq m         |
|---------------------------|------------|--------------|
| Outdoor - parcels of land | 15,942,960 | 1,481,149.45 |
| Total                     | 15,942,960 | 1,481,149.45 |