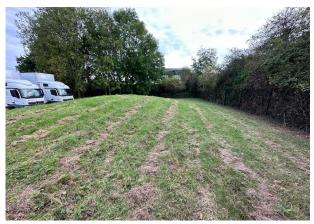

### Description

A parcel of land located at Victoria Business Park, Burgess Hill that is currently an open patch of grass land. it is planned following a party completing or exchanging contracts on a lease that the freeholder will level the land & put down a suitable permeable base at their cost suitable for storage or other alternative uses subject to planning.

#### Accommodation

The accommodation comprises of the following

| Name                      | sq ft      | sq m         |
|---------------------------|------------|--------------|
| Outdoor - parcels of land | 15,942,960 | 1,481,149.45 |
| Total                     | 15,942,960 | 1,481,149.45 |