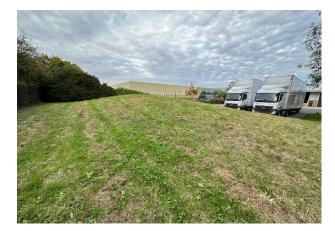

### Description

A parcel of land located at Victoria Business Park, Burgess Hill that is currently an open patch of grass land. it is planned following a party completing or exchanging contracts on a lease that the freeholder will level the land & put down a suitable permeable base at their cost suitable for storage or other alternative uses subject to planning.