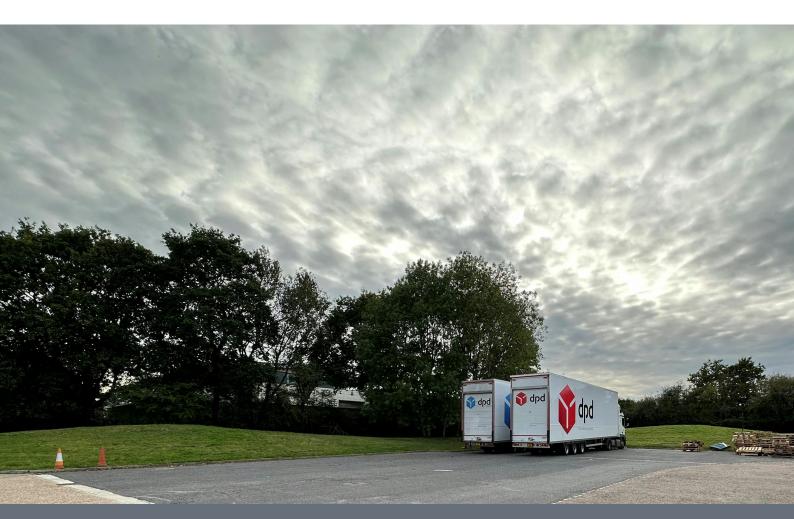

### Description

A parcel of land located at Victoria Business Park, Burgess Hill that is currently an open patch of grass land. it is planned following a party completing or exchanging contracts on a lease that the freeholder will level the land & put down a suitable permeable base at their cost suitable for storage or other alternative uses subject to planning.

### Location

The land itself is located at Victoria Business park in Burgess Hill, just off Charles Avenue. Burgess Hill offers east access to the A23, with quick routes into both London and Brighton.