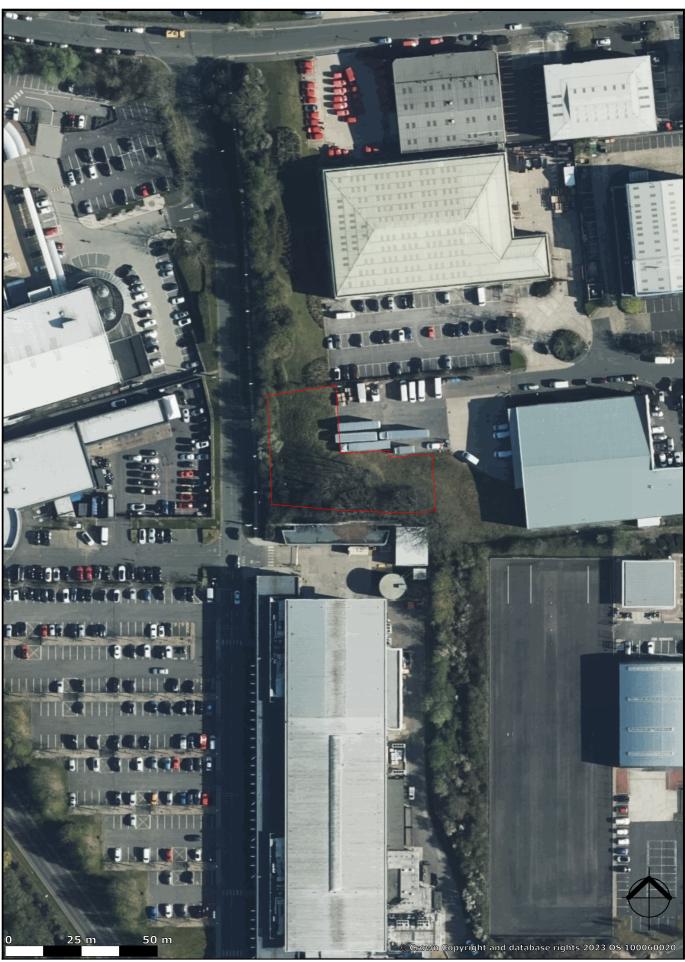

### Location

The land itself is located at Victoria Business park in Burgess Hill, just off Charles Avenue. Burgess Hill offers east access to the A23, with quick routes into both London and Brighton.

# **Viewing & Further Information**

Max Pollock 01273 109104 | 07764 794936 max@eightfold.agency

created on edozo

Plotted Scale - 1:1,250