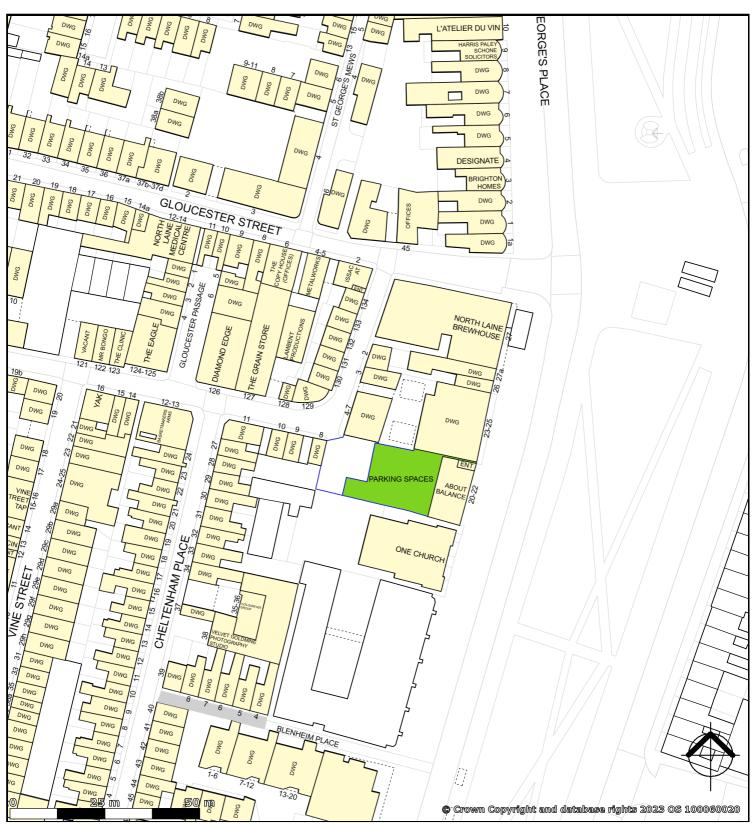

#### Location

Accessed via Gloucester Road in Brighton's historic North Laine. Neary occupiers include The North Laine Brewhouse, Bill's, Gail's Bakery and The Chilli Pickle in addition to a variety of great independent operators. Both Brighton Station and Brighton Seafront are a short walk away.