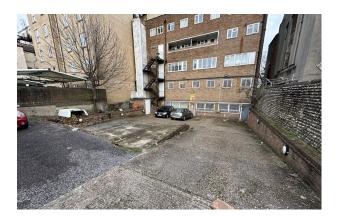

### Description

4 parking spaces situated within a private car park.

#### Location

Accessed via Gloucester Road in Brighton's historic North Laine. Neary occupiers include The North Laine Brewhouse, Bill's, Gail's Bakery and The Chilli Pickle in addition to a variety of great independent operators. Both Brighton Station and Brighton Seafront are a short walk away.