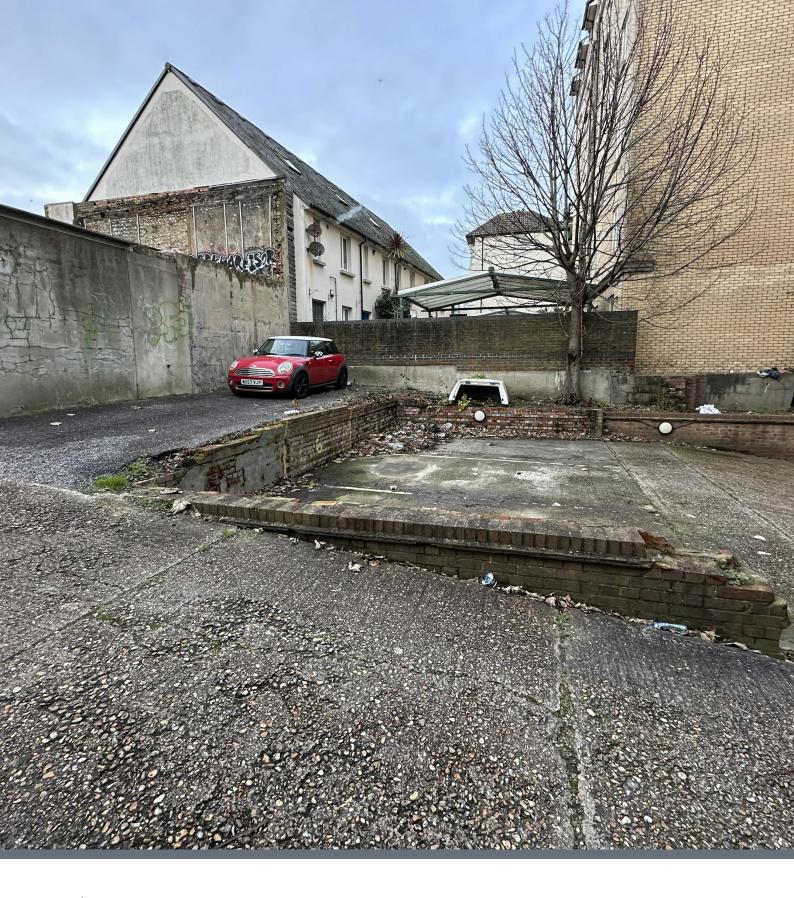

### Description

4 parking spaces situated within a private car park.

#### Location

Accessed via Gloucester Road in Brighton's historic North Laine. Neary occupiers include The North Laine Brewhouse, Bill's, Gail's Bakery and The Chilli Pickle in addition to a variety of great independent operators. Both Brighton Station and Brighton Seafront are a short walk away.