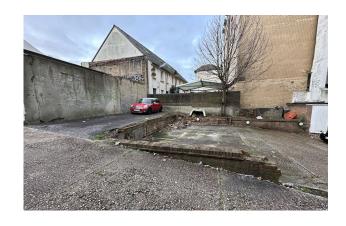

### Description

4 parking spaces situated within a private car park.

#### Location

Accessed via Gloucester Road in Brighton's historic North Laine. Neary occupiers include The North Laine Brewhouse, Bill's, Gail's Bakery and The Chilli Pickle in addition to a variety of great independent operators. Both Brighton Station and Brighton Seafront are a short walk away.