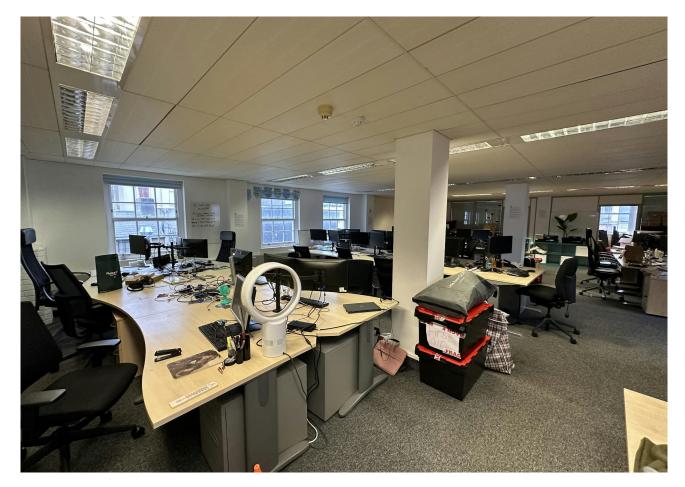

## Description

An impressive office space situated on the 4th floor of this imposing 5 storey building that can be accessed via stairs or lift via the recently refurbished reception area. The space is predominately open plan with a split level & also has several rooms at either end that have been created for use as either meeting rooms or more private office space.

Features within the space include Air Conditioning, Central Heating, Kitchenette, Raised Floors, Views of The Lanes, Catt II lighting & Carpets.