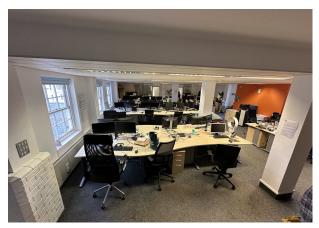

## Description

An impressive office space situated on the 4th floor of this imposing 5 storey building that can be accessed via stairs or lift via the recently refurbished reception area. The space is predominately open plan with a split level & also has several rooms at either end that have been created for use as either meeting rooms or more private office space.

Features within the space include Air Conditioning, Central Heating, Kitchenette, Raised Floors, Views of The Lanes, Catt II lighting & Carpets.