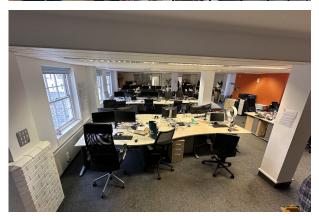

## Description

An impressive office space situated on the 4th floor of this imposing 5 storey building that can be accessed via stairs or lift via the recently refurbished reception area. The space is predominately open plan with a split level & also has several rooms at either end that have been created for use as either meeting rooms or more private office space.