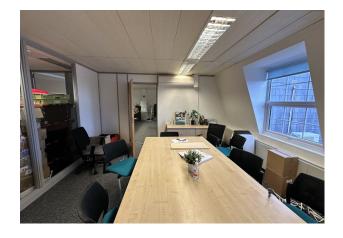

## Description

An impressive office space situated on the 4th floor of this imposing 5 storey building that can be accessed via stairs or lift via the recently refurbished reception area. The space is predominately open plan with a split level & also has several rooms at either end that have been created for use as either meeting rooms or more private office space.

Features within the space include Air Conditioning, Central Heating, Kitchenette, Raised Floors, Views of The Lanes, Catt II lighting & Carpets.