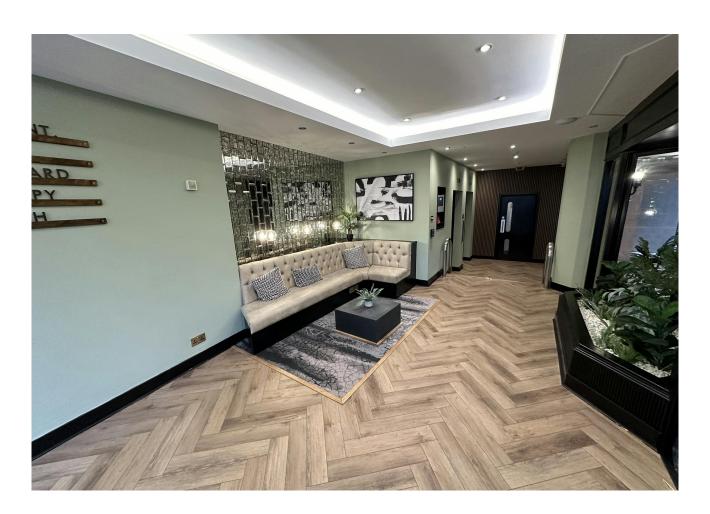

## Description

An impressive office space situated on the 4th floor of this imposing 5 storey building that can be accessed via stairs or lift via the recently refurbished reception area. The space is predominately open plan with a split level & also has several rooms at either end that have been created for use as either meeting rooms or more private office space.

Features within the space include Air Conditioning, Central Heating, Kitchenette, Raised Floors, Views of The Lanes, Catt II lighting & Carpets.