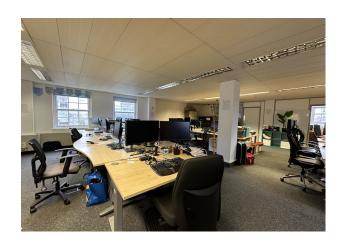

## Description

An impressive office space situated on the 4th floor of this imposing 5 storey building that can be accessed via stairs or lift via the recently refurbished reception area. The space is predominately open plan with a split level & also has several rooms at either end that have been created for use as either meeting rooms or more private office space.

Features within the space include Air Conditioning, Central Heating, Kitchenette, Raised Floors, Views of The Lanes, Catt II lighting & Carpets.