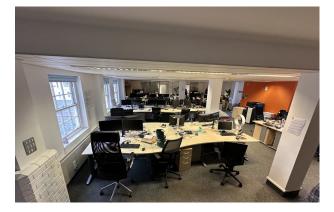

## Description

An impressive office space situated on the 4th floor of this imposing 5 storey building that can be accessed via stairs or lift via the recently refurbished reception area. The space is predominately open plan with a split level & also has several rooms at either end that have been created for use as either meeting rooms or more private office space. Features within the space include Air Conditioning, Central Heating, Kitchenette, Raised

Floors, Views of The Lanes, Catt II lighting & Carpets.