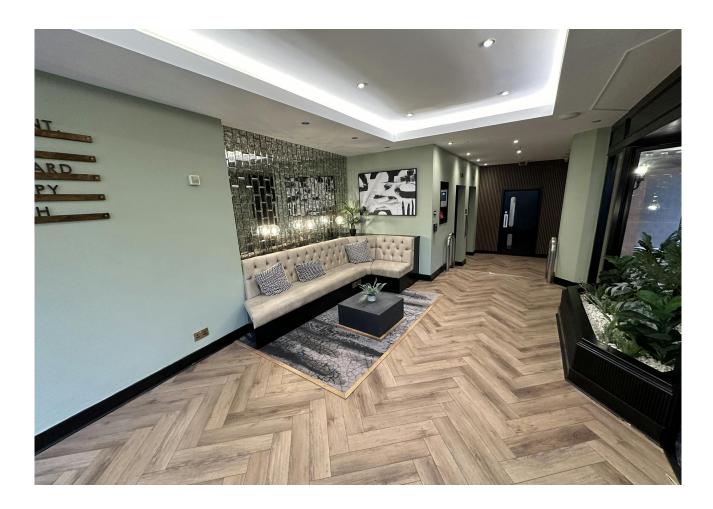

## Description

An impressive office space situated on the 4th floor of this imposing 5 storey building that can be accessed via stairs or lift via the recently refurbished reception area. The space is predominately open plan with a split level & also has several rooms at either end that have been created for use as either meeting rooms or more private office space. Features within the space include Air Conditioning, Central Heating, Kitchenette, Raised

Floors, Views of The Lanes, Catt II lighting & Carpets.