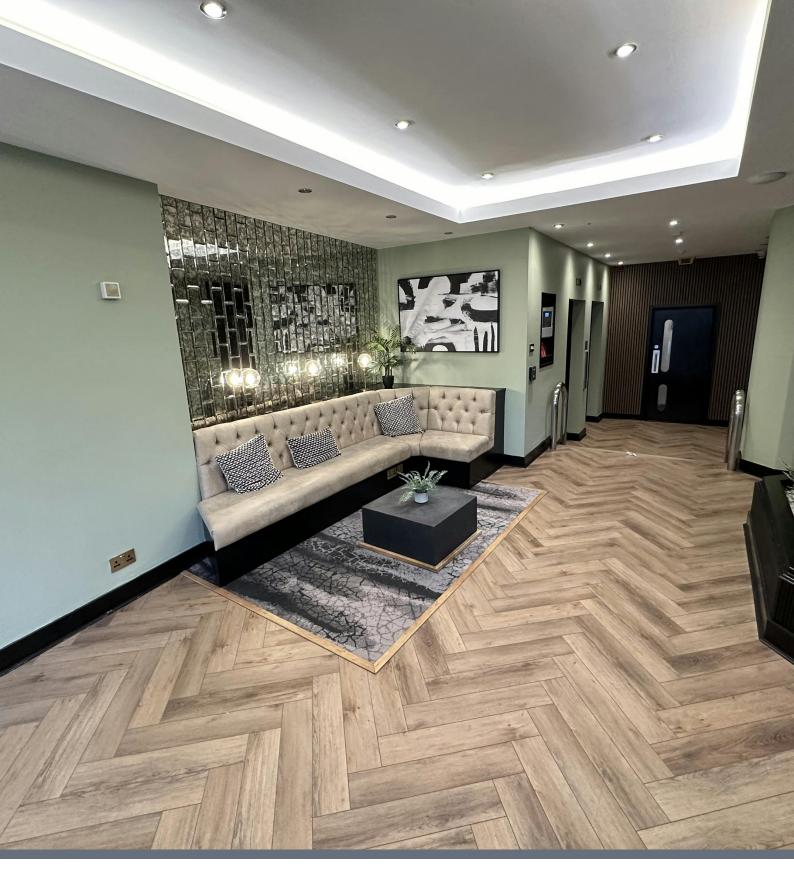

## Description

An impressive office space situated on the 4th floor of this imposing 5 storey building that can be accessed via stairs or lift via the recently refurbished reception area. The space is predominately open plan with a split level & also has several rooms at either end that have been created for use as either meeting rooms or more private office space. Features within the space include Air Conditioning, Central Heating, Kitchenette, Raised

Floors, Views of The Lanes, Catt II lighting & Carpets.