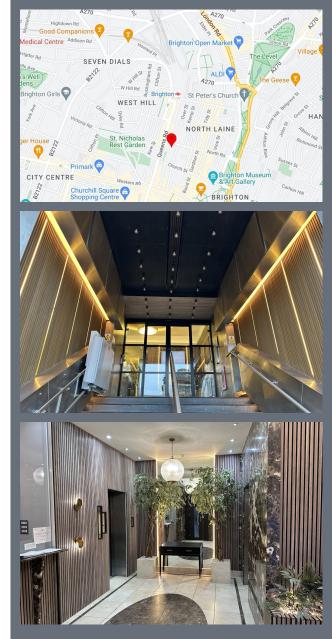

#### Description

Comprising 2 refurbished penthouse office suites to let on the 8th floor of this imposing with outstanding 360 degree views across Brighton. The spaces also benefit from new windows, CAT 6 installation as well as heating & cooling systems. The spaces are accessed via a recently refurbished lobby via either 1 of the 2 lifts or alternatively the staircase. The spaces have their own kitchen facilities in addition whilst the floor also has its own male & female WC's. In addition the building also has recently installed shower facilities & secure bike storage on the ground floor for use of the buildings occupiers. The Landlord also proposes to create a roof terrace on the 7th floor which tenants will have access to. Parking can be made available at an additional charge.

#### Location

The property is situated in a highly convenient position on North Road which junctions with Queens Road where Brighton Mainline Station is situated & is a few minutes walk away. The North Laine is to the east of the property where a variety of flamboyant shops & eateries are located including the likes of Boho Gelato, Chilli Pickle, Gresham Blake & Bill's. Adjacent to the building is an NCP multi storey car park, whilst beneath is is a Pure Gym, & other nearby occupiers include Komedia, Sainsbury's Local, Tesco Express & Starbucks.