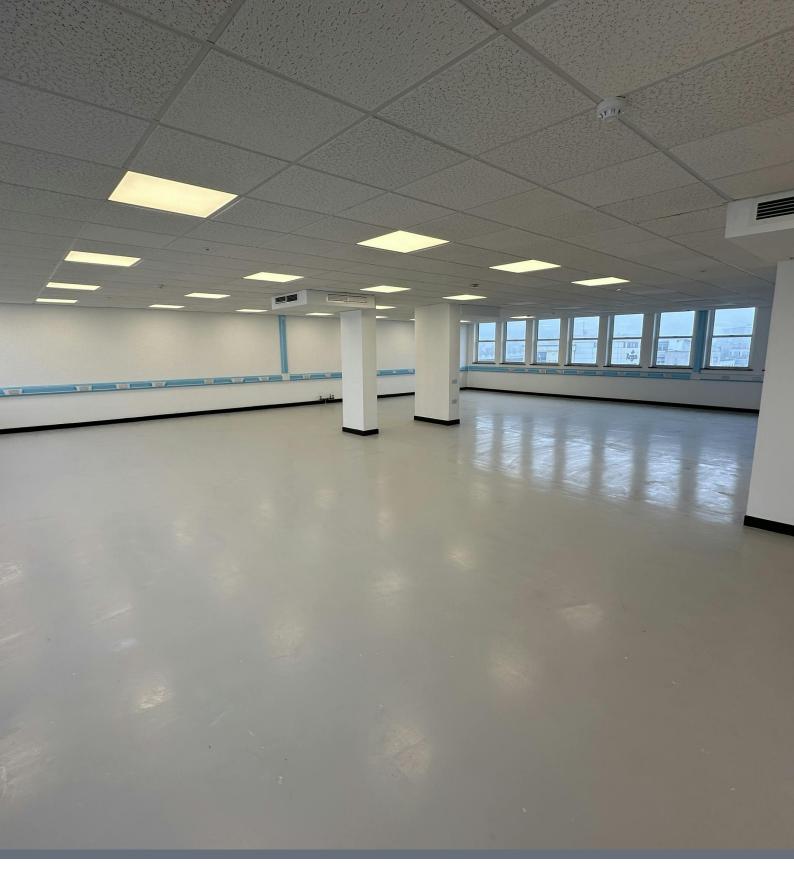

#### Description

Comprising 2 refurbished penthouse office suites to let on the 8th floor of this imposing with outstanding 360 degree views across Brighton. The spaces also benefit from new windows, CAT 6 installation as well as heating & cooling systems. The spaces are accessed via a recently refurbished lobby via either 1 of the 2 lifts or alternatively the staircase. The spaces have their own kitchen facilities in addition whilst the floor also has its own male & female WC's. In addition the building also has recently installed shower facilities & secure bike storage on the ground floor for use of the buildings occupiers. The Landlord also proposes to create a roof terrace on the 7th floor which tenants will have access to. Parking can be made available at an additional charge.