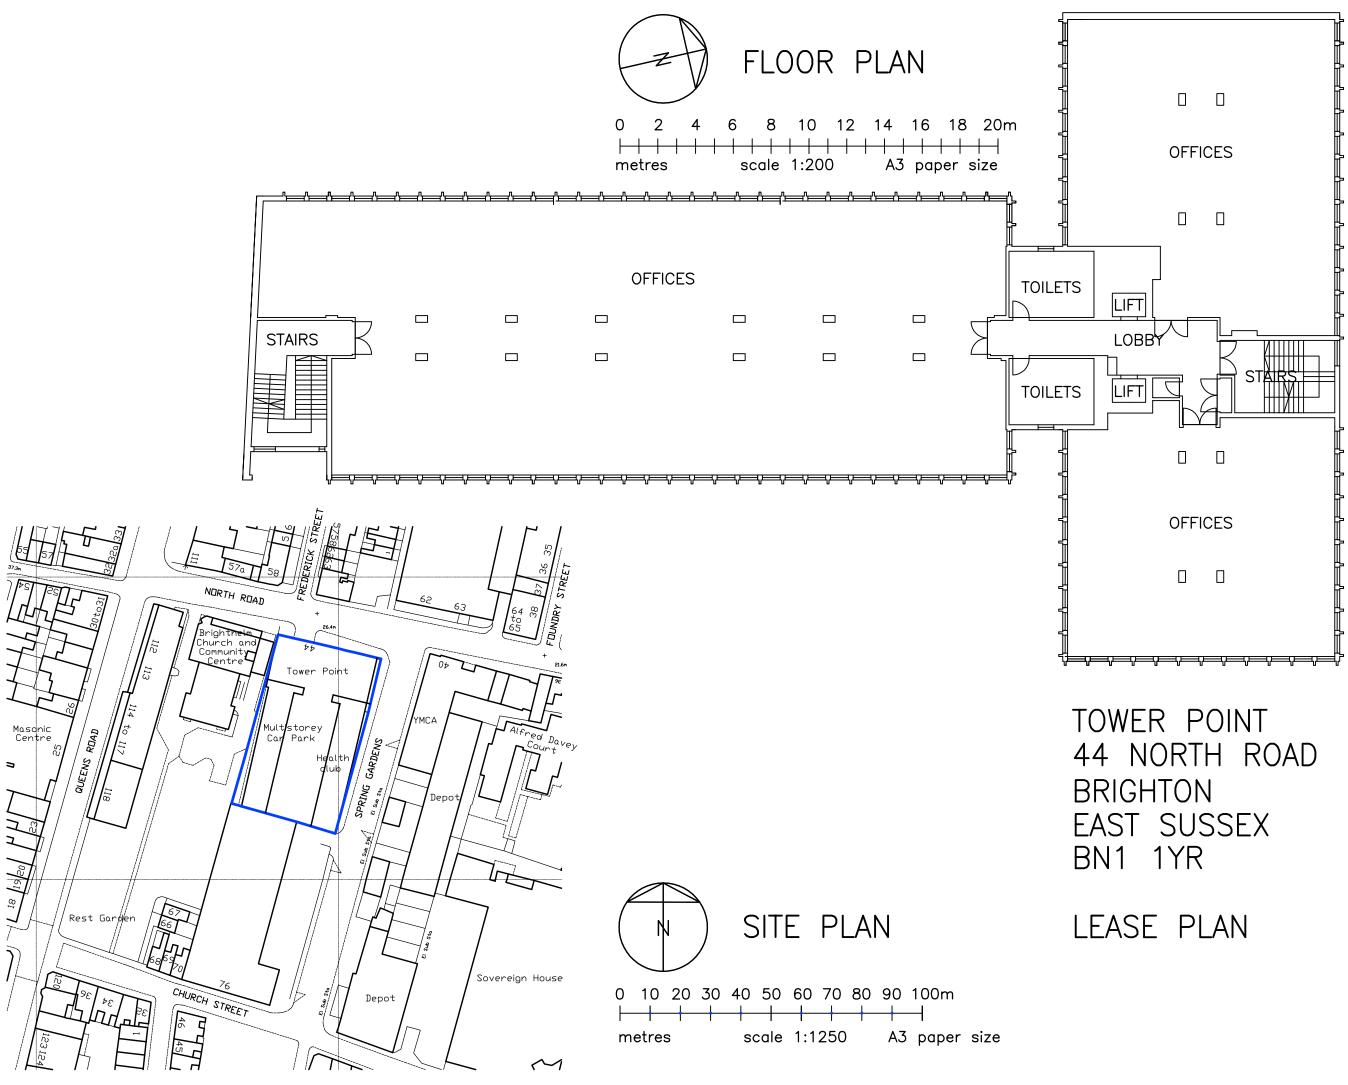

#### Accommodation

The accommodation comprises of the following

| Name                         | sq ft | sq m   | Rent              | Rates Payable        | Availability |
|------------------------------|-------|--------|-------------------|----------------------|--------------|
| 8th -<br>North East<br>Suite | 2,130 | 197.88 | £68,160<br>/annum | £15,344.25<br>/annum | Available    |
| 8th -<br>North<br>West Suite | 2,460 | 228.54 | £78,720<br>/annum | On Application       | Available    |
|                              |       |        |                   |                      |              |

Total 4,590 426.42