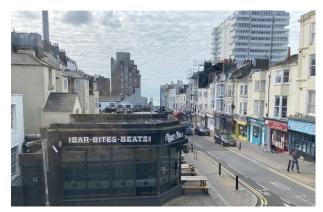

# Description

An array of recently refurbished office suites situated within an imposing & well presented building. Several offices face south & benefitting from great coastal views. The refurbishment that has taken place includes decoration of the space & communal areas.

## Location

The property is situated on the corner of Preston Street & Regency Square one of Brighton's famous iconic squares fronting the seafront. The central location provides great access throughout the city of Brighton and Hove. Nearby occupiers include Caffé Nero, KFC & Subway whilst Churchill Square Shopping Centre is also near by.