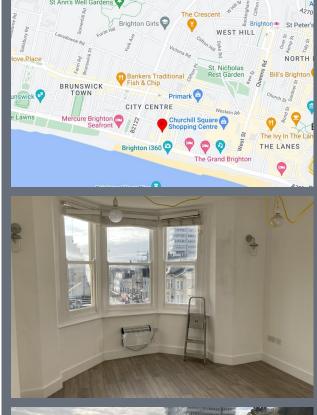

# Description

An array of recently refurbished office suites situated within an imposing & well presented building. Several offices face south & benefitting from great coastal views. The refurbishment that has taken place includes decoration of the space & communal areas.

### Location

The property is situated on the corner of Preston Street & Regency Square one of Brighton's famous iconic squares fronting the seafront. The central location provides great access throughout the city of Brighton and Hove. Nearby occupiers include Caffé Nero, KFC & Subway whilst Churchill Square Shopping Centre is also near by.