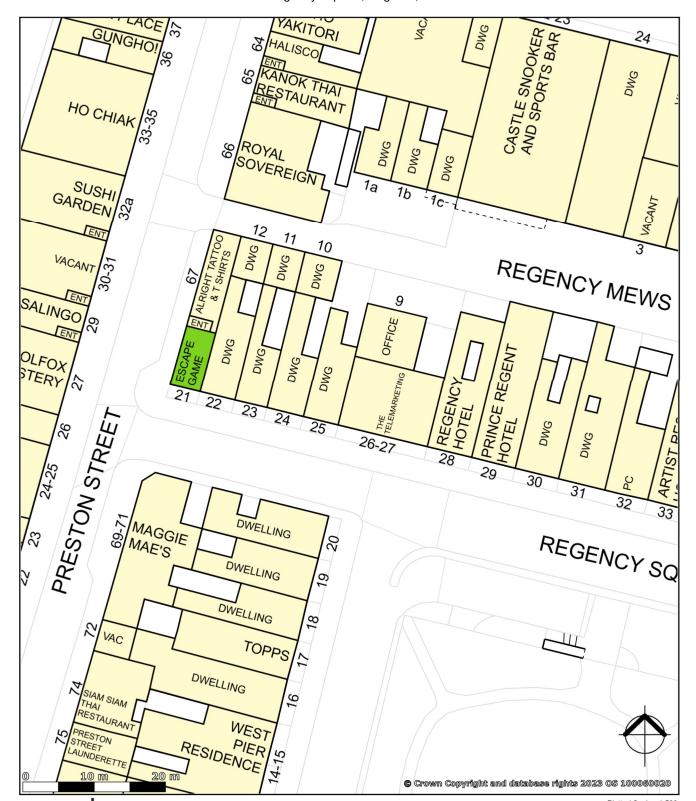

### Location

The property is situated on the corner of Preston Street & Regency Square one of Brighton's famous iconic squares fronting the seafront. The central location provides great access throughout the city of Brighton and Hove. Nearby occupiers include Caffé Nero, KFC & Subway whilst Churchill Square Shopping Centre is also near by.