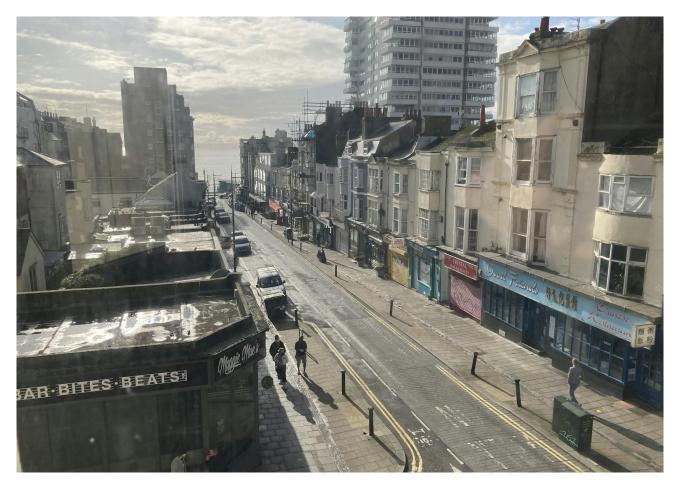

# Description

An array of recently refurbished office suites situated within an imposing & well presented building. Several offices face south & benefitting from great coastal views. The refurbishment that has taken place includes decoration of the space & communal areas.

### Location

The property is situated on the corner of Preston Street & Regency Square one of Brighton's famous iconic squares fronting the seafront. The central location provides great access throughout the city of Brighton and Hove. Nearby occupiers include Caffé Nero, KFC & Subway whilst Churchill Square Shopping Centre is also near by.