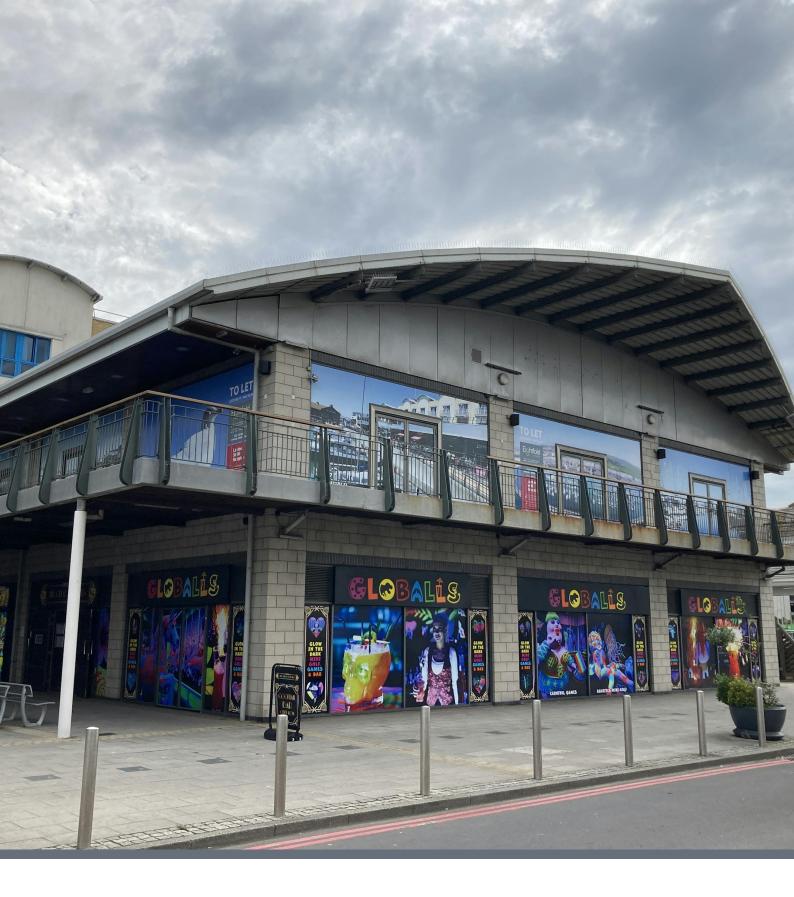

# **UPPER LEVEL UNIT 1**

Brighton Marina Village, Brighton, BN2 5WA

Large former restaurant premises to let 5,125 SQ FT

# Description

An impressive modern purpose built commercial unit with good ceiling that previously traded as a restaurant. The front of the unit was was used for dining whilst extensive kitchen facilities are located to the rear

# Location

Brighton Marina is a mixed use scheme located approximately 1 mile to the east of Brighton City Centre and has a variety of leisure facilities which include David Lloyd Gym, an 8 screen Cineworld Multiplex cinema, 23 lane Hollywood Bowl bowling alley and a Malmaison 71 bedroom boutique Hotel.