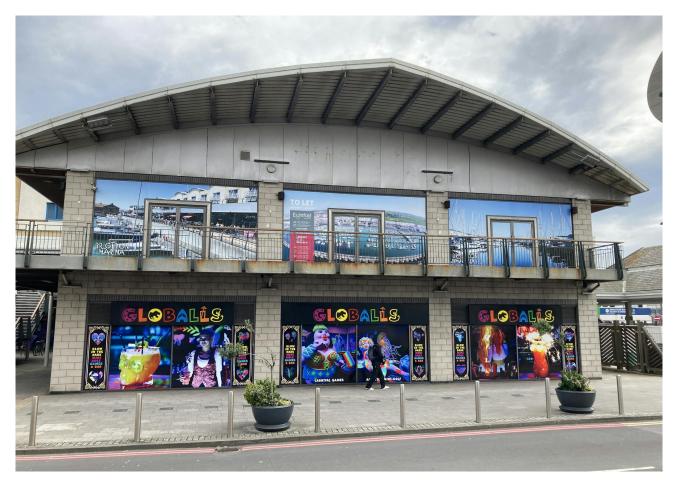

# Description

An impressive modern purpose built commercial unit with good ceiling that previously traded as a restaurant. The front of the unit was was used for dining whilst extensive kitchen facilities are located to the rear