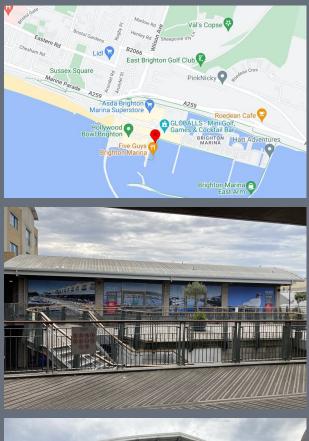

# Location

Brighton Marina is a mixed use scheme located approximately 1 mile to the east of Brighton City Centre and has a variety of leisure facilities which include David Lloyd Gym, an 8 screen Cineworld Multiplex cinema, 23 lane Hollywood Bowl bowling alley and a Malmaison 71 bedroom boutique Hotel.

With an annual car count of approximately 3.5 million, the marina provides free parking in the 1,600 space multi-storey car park. There is also a variety of shops and restaurants in the marina which include Pizza Express, Café Rouge, McDonalds, Harvester, asda superstore Nandos and Five Guys.

In addition, the marina has a variety of dwellings and 1,600 boat berths, whilst a new development of residential units is underway which once complete will create an additional 853 dwellings.