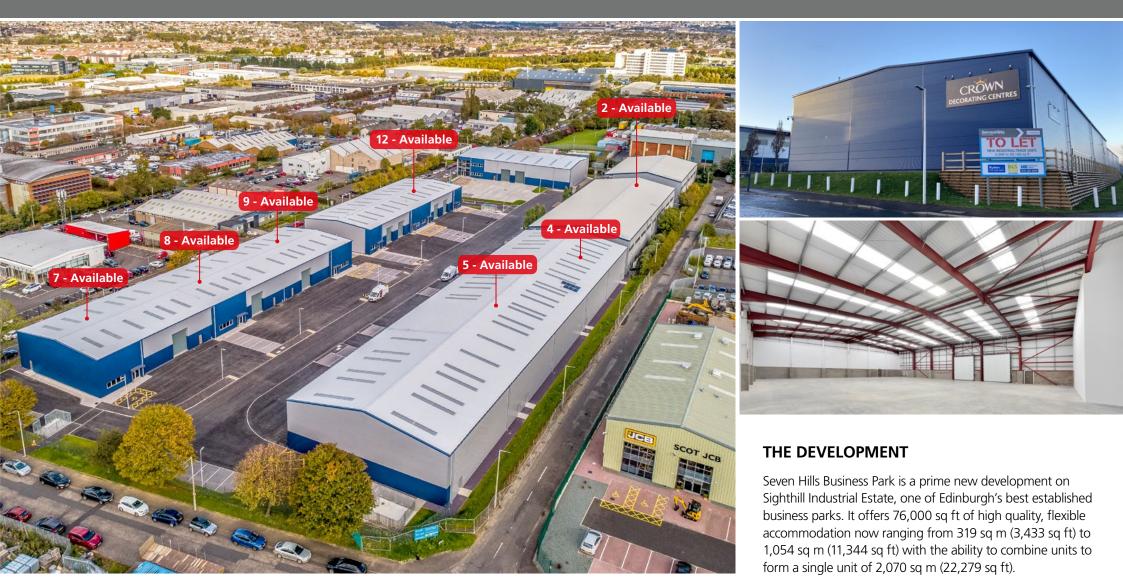

#### ACCOMMODATION

| UNIT                                     | SQ FT | SQ M |
|------------------------------------------|-------|------|
| 1 Let To - Edinburgh Napier              |       |      |
| UNIT 2                                   | SQ FT | SQ M |
| Ground Floor                             | 7,827 | 727  |
| First Floor Office                       | 1,634 | 152  |
| Total                                    | 9,461 | 879  |
| UNIT                                     | SQ FT | SQ M |
| 3 Let To - Historic Environment Scotland |       |      |

| UNIT 4             | SQ FT  | SQ M  |
|--------------------|--------|-------|
| Ground Floor       | 9,919  | 922   |
| First Floor Office | 1,016  | 94    |
| Total              | 10,935 | 1,016 |

| UNIT 5             | SQ FT SQ M   |  |
|--------------------|--------------|--|
| Ground Floor       | 10,310 958   |  |
| First Floor Office | 1,034 96     |  |
| Total              | 11,344 1,054 |  |

| UNIT                            | SQ FT | SQ M |
|---------------------------------|-------|------|
| 6 Let To - Young Spirits        |       |      |
| 7                               | 6,212 | 577  |
| 8                               | 5,140 | 478  |
| 9                               | 6,185 | 575  |
| 10 Let To - Premier Windscreens |       |      |
| 11 Let To - Wireless CCTV LTD   |       |      |
| 12                              | 3,433 | 319  |
| 13 Let To - Crown Paints        |       |      |
| 14 Let                          |       |      |