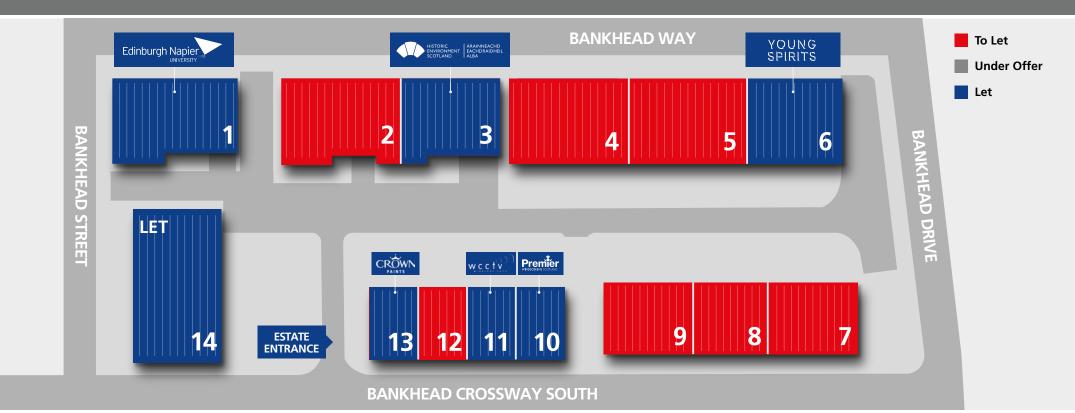

#### ACCOMMODATION

| UNIT                                     | SQ FT | SQ M |
|------------------------------------------|-------|------|
| 1 Let To - Edinburgh Napier              |       |      |
| UNIT 2                                   | SQ FT | SQ M |
| Ground Floor                             | 7,827 | 727  |
| First Floor Office                       | 1,634 | 152  |
| Total                                    | 9,461 | 879  |
| UNIT                                     | SQ FT | SQ M |
| 3 Let To - Historic Environment Scotland |       |      |

| UNIT 4             | SQ FT  | SQ M  |
|--------------------|--------|-------|
| Ground Floor       | 9,919  | 922   |
| First Floor Office | 1,016  | 94    |
| Total              | 10,935 | 1,016 |

| UNIT 5             | SQ FT SQ M   |  |
|--------------------|--------------|--|
| Ground Floor       | 10,310 958   |  |
| First Floor Office | 1,034 96     |  |
| Total              | 11,344 1,054 |  |

| UNIT                            | SQ FT | SQ M |
|---------------------------------|-------|------|
| 6 Let To - Young Spirits        |       |      |
| 7                               | 6,212 | 577  |
| 8                               | 5,140 | 478  |
| 9                               | 6,185 | 575  |
| 10 Let To - Premier Windscreens |       |      |
| 11 Let To - Wireless CCTV LTD   |       |      |
| 12                              | 3,433 | 319  |
| 13 Let To - Crown Paints        |       |      |
| 14 Let                          |       |      |