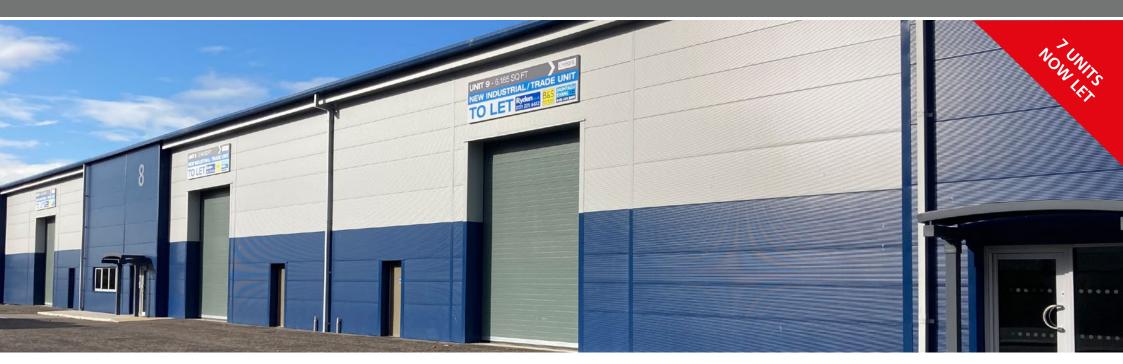

## Exciting New Development 3,433 - 22,279 sq ft (319 - 2,070 sqm) **TO LET**

WATCH VIDEO

sevenhillsbusinesspark.co.uk

- Minimum 6m Eaves
- Ducting To Units For Fibre Connection
- **Electric Roller Shutter Doors**
- Office Accommodation
- Dedicated Car Parking

| UNIT                            | SQ FT | SQ M |
|---------------------------------|-------|------|
| 6 Let To - Young Spirits        |       |      |
| 7                               | 6,212 | 577  |
| 8                               | 5,140 | 478  |
| 9                               | 6,185 | 575  |
| 10 Let To - Premier Windscreens |       |      |
| 11 Let To - Wireless CCTV LTD   |       |      |
| 12                              | 3,433 | 319  |
| 13 Let To - Crown Paints        |       |      |
| 14 Let                          |       |      |