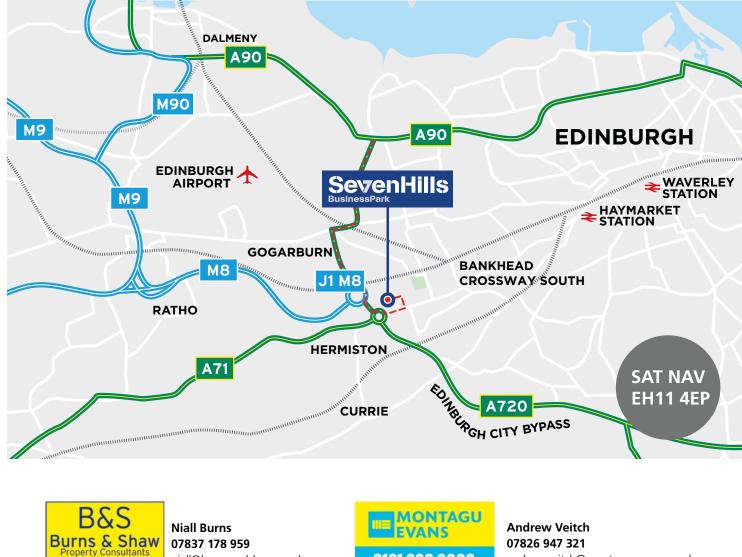

#### LOCATION

Seven Hills Business Park is situated within Sighthill Industrial Estate on the west side of the city centre and close to the Edinburgh city bypass. The location benefits from excellent transport links to the city centre and the motorway network serving central Scotland. The Bankhead Drive tram stop is also within walking distance of the estate.

| ROAD                  | MILES |
|-----------------------|-------|
| A720/M8 Junction 1    | 0.6   |
| Edinburgh Airport     | 4.5   |
| Edinburgh City Centre | 5     |
| Livingston            | 11    |
| Queensferry Crossing  | 13    |
| Glasgow               | 41    |