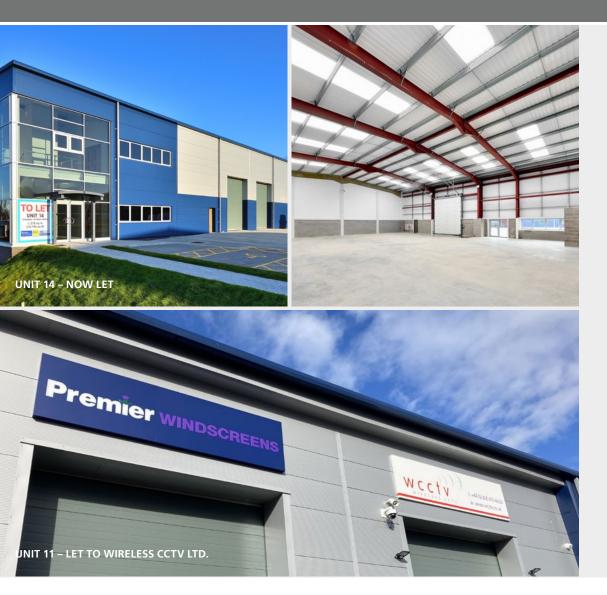

| UNIT                            | SQ FT | SQ M |
|---------------------------------|-------|------|
| 6 Let To - Young Spirits        |       |      |
| 7                               | 6,212 | 577  |
| 8                               | 5,140 | 478  |
| 9                               | 6,185 | 575  |
| 10 Let To - Premier Windscreens |       |      |
| 11 Let To - Wireless CCTV LTD   |       |      |
| 12                              | 3,433 | 319  |
| 13 Let To - Crown Paints        |       |      |
| 14 Let                          |       |      |