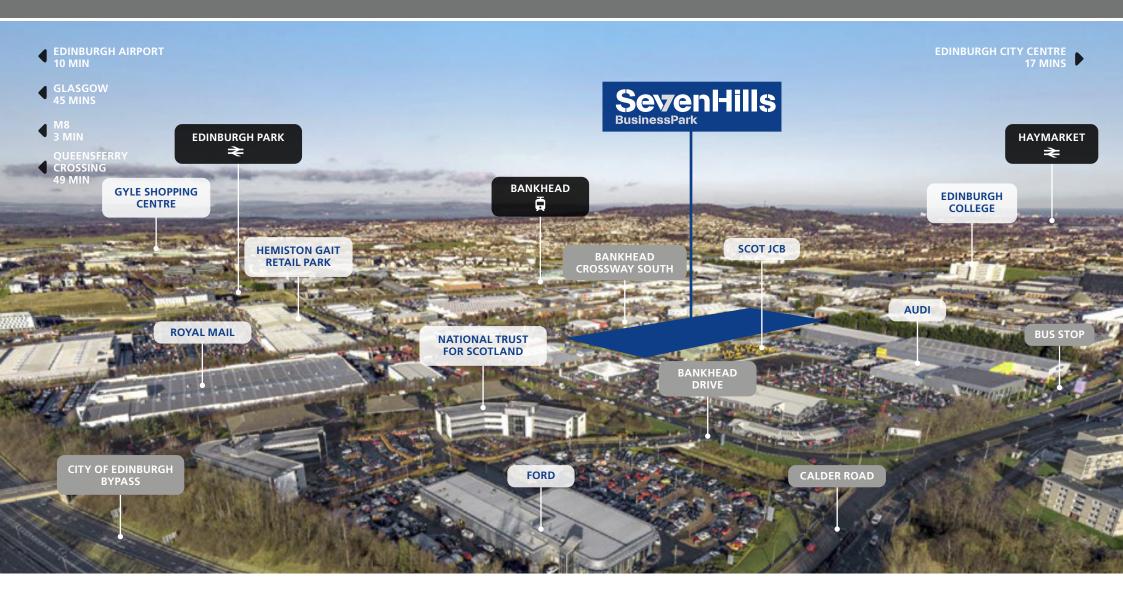

#### LOCATION

Seven Hills Business Park is situated within Sighthill Industrial Estate on the west side of the city centre and close to the Edinburgh city bypass. The location benefits from excellent transport links to the city centre and the motorway network serving central Scotland. The Bankhead Drive tram stop is also within walking distance of the estate.

| ROAD                  | MILES |
|-----------------------|-------|
| A720/M8 Junction 1    | 0.6   |
| Edinburgh Airport     | 4.5   |
| Edinburgh City Centre | 5     |
| Livingston            | 11    |
| Queensferry Crossing  | 13    |
| Glasgow               | 41    |