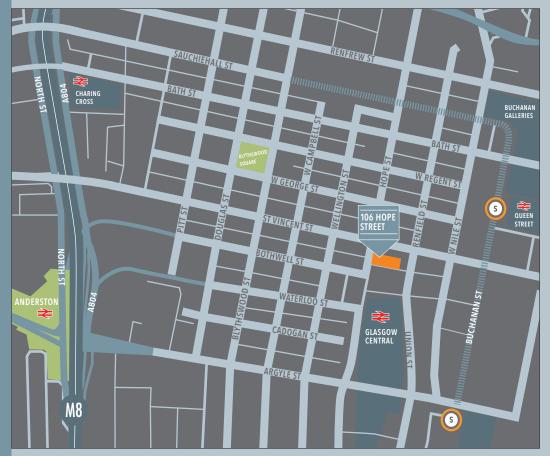

### **DESCRIPTION**

The property benefits from a prominent frontage onto Hope Street and is ideally located to take full advantage of a wide range of public transport facilities and essential amenities including Sainsbury's Local, Tesco Express, M&S and Costa Coffee.