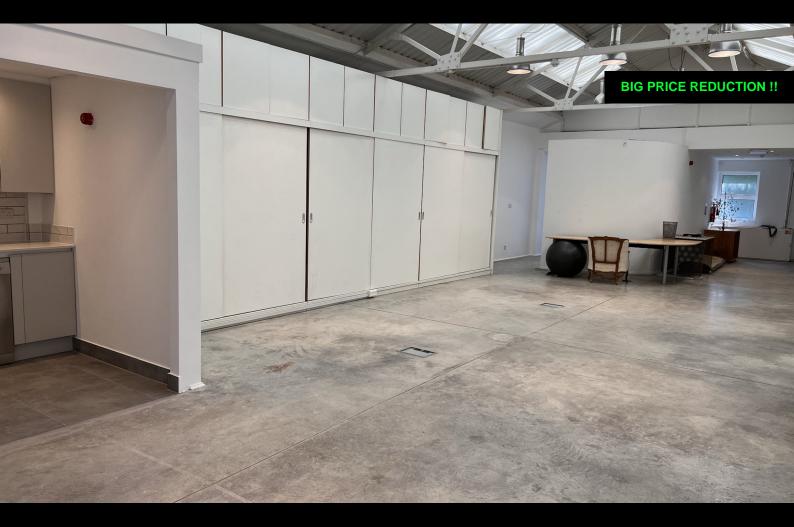

# 72 Rochester Place

London, NW19JX

A modern, freehold studio style property that is suitable for a variety of uses and is situated mid way between Camden Town and Kentish Town

1,350 sq ft

(125.42 sq m)

- Polished concrete floors
- New toilets
- New fitted kitchen
- Comfort cooling
- Underfloor heating
- All accommodation on ground floor
- Secure external bike storage area
- Easy walk to Kentish Town + Camden Town stations
- Freehold for sale

# Description

A spacious, ground floor, former warehouse property that has been converted to a stark, open plan studio style use. This property has a voluminous feel with an open pitched roof, exposed steel roof trusses and industrial style lighting.