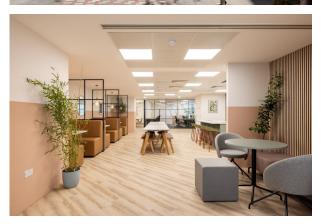

#### Description

Scope Covent Garden provides newly created refurbished open plan offices with windows and good natural light to all suites.

With a fabulous contemporary fit out, manned reception, bike storage, shower and a single all inclusive cost, Scope. Space Covent Garden, is bound to tick multiple boxes.

- All inclusive cost
- Various sized offices, from 12 -48 desks each
- High speed internet
- Daily cleaning
- Free breakfast, tea and coffee
- Private meeting rooms
- Meeting booths
- Collaboration areas
- Kitchen
- 24/7 Security
- Picturesque location