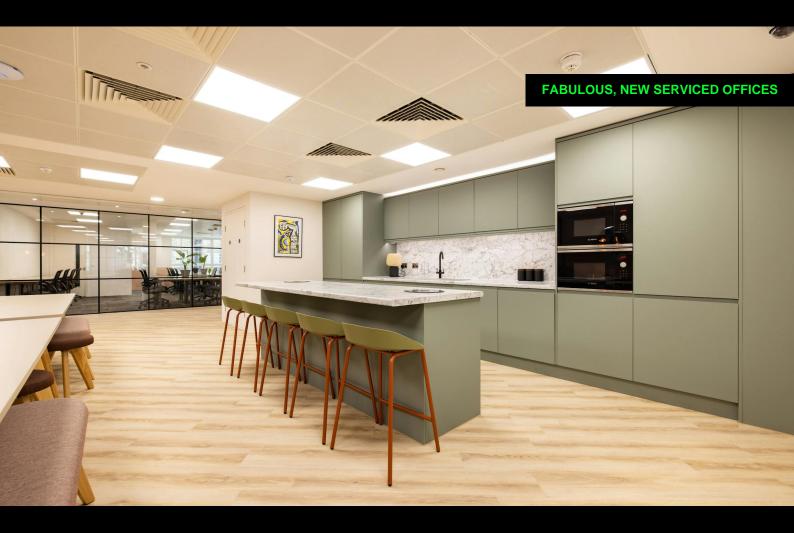

#### Description

Scope Covent Garden provides newly created refurbished open plan offices with windows and good natural light to all suites.

With a fabulous contemporary fit out, manned reception, bike storage, shower and a single all inclusive cost, Scope. Space Covent Garden, is bound to tick multiple boxes.

- All inclusive cost
- Various sized offices, from 12 -48 desks each
- High speed internet
- Daily cleaning
- Free breakfast, tea and coffee
- Private meeting rooms
- Meeting booths
- Collaboration areas
- Kitchen
- 24/7 Security
- Picturesque location