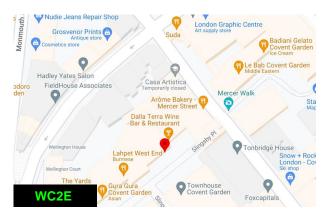

#### Location

Scope Covent Garden is situated within The Yard development on Slingsby Place which is a beautiful pedestrianised courtyard surrounded by bars, restaurants and luxury shops.

Slingsby Place is a short walk to both Covent Garden (Piccadilly Line) + Leicester Square (Piccadilly Line + Northern Line) underground stations.