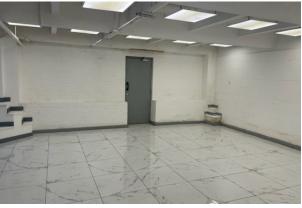

#### Description

Omega RE are pleased to offer 3x light industrial/retail units located in the Westlink House, Brentford.

The units range in size from 2,000 to 4,000 sq ft and are available to let on long-term inclusive of service charge by  $LRP^*$ 

#### Accommodation

Available now.

| Name          | sq ft | sq m   | Availability |
|---------------|-------|--------|--------------|
| Unit - Unit C | 2,000 | 185.81 | Available    |
| Unit - Unit D | 4,000 | 371.61 | Available    |
| Unit - Unit E | 3,000 | 278.71 | Available    |
| Total         | 9,000 | 836.13 |              |