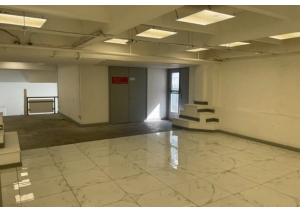

#### Description

Omega RE are pleased to offer 3x light industrial/retail units located in the Westlink House, Brentford.

The units range in size from 2,000 to 4,000 sq ft and are available to let on long-term inclusive of service charge by  $LRP^*$ 

#### Accommodation

Available now.

| Name          | sq ft | sq m   | Availability |
|---------------|-------|--------|--------------|
| Unit - Unit C | 2,000 | 185.81 | Available    |
| Unit - Unit D | 4,000 | 371.61 | Available    |
| Unit - Unit E | 3,000 | 278.71 | Available    |
| Total         | 9,000 | 836.13 |              |