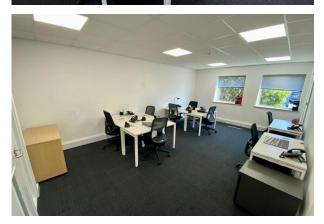

#### Description

The Gosport centre provides a wide range of managed offices, light industrial workshops and studios, ranging from one to two-person units, through to larger spaces that are available individually or as suites.

#### Accommodation

| Name                   | sq ft | sq m   | Availability |
|------------------------|-------|--------|--------------|
| Unit - 5 - Office      | 290   | 26.94  | Available    |
| Unit - 26 - Industrial | 600   | 55.74  | Available    |
| Unit - 48 - Industrial | 410   | 38.09  | Available    |
| Unit - 51 - Office     | 400   | 37.16  | Available    |
| Unit - 57 - Industrial | 380   | 35.30  | Available    |
| Total                  | 2,080 | 193.23 |              |