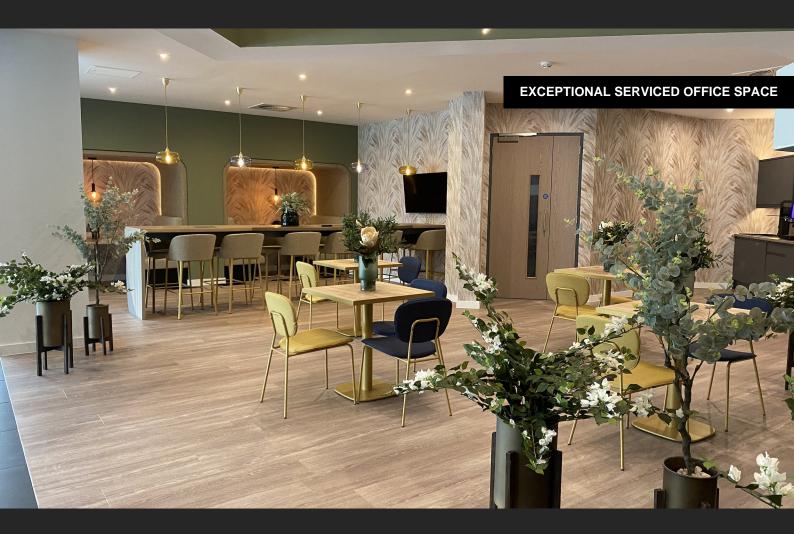

#### Description

Arena Reading combines a unique workspace experience with exceptional design, beautiful interiors and world class business facilities.

Join a vibrant business community of like-minded people. Collaborate in thoughtfully designed business lounges. Generate your best ideas in stylish meeting rooms. Engage with the team in inspiring breakout areas.