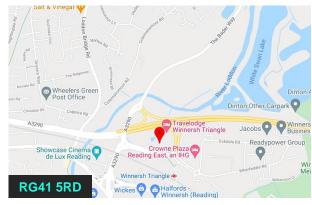

# Arena Business Centre, Reading

100 Berkshire Place, Wharfedale Road, Wokingham, RG41 5RD

Brand new flexible workspaces in the heart of Winnersh Triangle, providing premium offices to entrepreneurs, SMEs and corporates.

#### Location

100 Berkshire Place is located within the central 'Winnersh Triangle' piazza and within close proximity to shops, bars and restaurants and direct access to Winnersh Triangle railway station. The Park has its own dedicated rail station, within a three minute walk, providing direct and frequent rail services to Central London and Reading, running every 30 minutes. A Park & Ride scheme operates from directly opposite100 Berkshire Place, providing abus service into central Reading throughout the day.